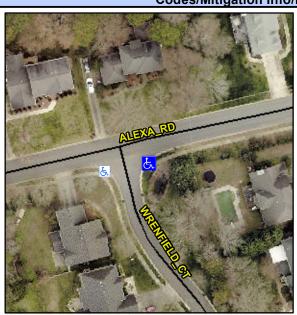

## Access Compliance Report Public Rights-of-Way (Curb Ramps)

Intersection ID: 44732 Main Street: WRENFIELD\_CT Cross Street: ALEXA\_RD Location: SW

ADA ID: D7F47837AE54 Ramp Type: PerpDiag Initial Pass/Fail: Fail Overall Compliance: No Severity Score: 12.5