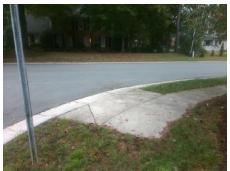

## Field Measurements/Component Compliance

Street 1 Name
Stop Condition-Street 2
Street 2 Name
Stop Condition-Street 1

ALEXA RD None WRENFIELD CT StopSign Possible Solutions:

Remove & Replace Curb Ramp With Two New Directional Ramps or Equivalent.

Surveyor Notes:

N/A

PROW/ADA:

Not Found, R304.2.2

Total Cost: \$ 3200.00

| Field Measurements/Component Compliance |                       |      |                        |                             |      |
|-----------------------------------------|-----------------------|------|------------------------|-----------------------------|------|
| Compliance Description                  |                       | Data | Compliance Description |                             | Data |
| N/A                                     | Ramp Length (in)      | 47.0 | No                     | Ramp Slope (%)              | 8.6  |
| Yes                                     | Ramp Width (in)       | 48.0 | Yes                    | Ramp XSlope (%)             | 1.8  |
| N/A                                     | Flare Type LT         | N/A  | N/A                    | Flare Type RT               | N/A  |
| N/A                                     | Flare Slope LT (%)    | N/A  | N/A                    | Flare Slope RT (%)          | N/A  |
| N/A                                     | Flare Traversable LT? | N/A  | N/A                    | Flare Traversable RT?       | N/A  |
| N/A                                     | Landing Length (in)   | N/A  | N/A                    | DWS Provided?               | N/A  |
| N/A                                     | Landing Width (in)    | N/A  | N/A                    | DWS Contrast?               | N/A  |
| N/A                                     | Landing Slope (%)     | N/A  | N/A                    | DWS Length (in)             | N/A  |
| N/A                                     | Landing X Slope (%)   | N/A  | N/A                    | DWS Full Width?             | N/A  |
| N/A                                     | Landing Curb? (Y/N)   | N/A  | N/A                    | DWS Offset (in)             | N/A  |
| N/A                                     | Shared Landing?       | N/A  |                        |                             |      |
| N/A                                     | Gutter Ponding?       | N/A  | N/A                    | Gutter Slope (%)            | N/A  |
| N/A                                     | Gutter Lip Ht (in)    | N/A  | N/A                    | Gutter X Slope (%)          | N/A  |
| N/A                                     | Painted X Walk1?      | No   | N/A                    | Painted X Walk2?            | No   |
|                                         | X Walk 1 Direction    | To N |                        | X Walk 2 Direction          | ТоЕ  |
| N/A                                     | X Walk 1 Width (in)   | N/A  | N/A                    | X Walk 2 Width (in)         | N/A  |
|                                         | X Walk 1 Slope (%)    | 2.1  |                        | X Walk 2 Slope (%)          | 3.0  |
|                                         | X Walk 1 X Slope (%)  | 1.6  |                        | X Walk 2 X Slope (%)        | 0.7  |
| N/A                                     | Ramp inside XWalk1?   | N/A  | N/A                    | Ramp inside XWalk2?         | N/A  |
|                                         | Road Slope (%)        | 3.5  | N/A                    | Clear Space?                | N/A  |
|                                         | Road X Slope (%)      | 0.9  | N/A                    | Clear Space to XWalk (in)   | N/A  |
| N/A                                     | Any Obstructions?     | N/A  | N/A                    | Storm Grate/Utility Hazard? | N/A  |
|                                         | Obstruction Type      |      |                        | Storm Grate/Utility Type    |      |
|                                         |                       | N/A  |                        |                             | N/A  |
|                                         |                       |      | Yes                    | Surface Condition? (G/P)    | Good |