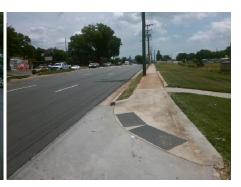

0.5

Main Street: WILKINSON\_BV Intersection ID: N/A **Cross Street: N/A** Location: SE ADA ID: D7F807C16FFB Ramp Type: Directional2 Initial Pass/Fail: Fail **Overall Compliance: No Severity Score:** 12.5

Codes/Mitigation Info/

N/A N/A

Curb Slope (%)

Street 1 Name **ENTRANCE** Stop Condition-Street 1 StopSign Street 2 Name N/A Stop Condition-Street 2 N/A

| /Possible Solution  |            |         | Field Measurements/Component Compliance |                       |       |                          |                             |
|---------------------|------------|---------|-----------------------------------------|-----------------------|-------|--------------------------|-----------------------------|
| Possible Solutions: |            |         | Compliance Description                  |                       | Data  | a Compliance Description |                             |
| Remove & Replace    | Entire Ram | ıp.     | N/A                                     | Ramp Length (in)      | 132.0 | N/A                      | Grade Break?                |
| ·                   |            | •       | Yes                                     | Ramp Width (in)       | 51.0  | N/A                      | Grade Break Slope (%)       |
|                     |            |         | No                                      | Ramp Slope (%)        | 9.1   | N/A                      | Grade Break XSlope (%)      |
|                     |            |         | Yes                                     | Ramp XSlope (%)       | 0.5   |                          |                             |
|                     |            |         | N/A                                     | Flare Type LT         | N/A   | N/A                      | Flare Type RT               |
|                     |            |         | N/A                                     | Flare Slope LT (%)    | N/A   | N/A                      | Flare Slope RT (%)          |
| Surveyor Notes:     |            |         | N/A                                     | Flare Traversable LT? | N/A   | N/A                      | Flare Traversable RT?       |
| MEDIAN ACROSS       | WILKINSON  | BV      | N/A                                     | Landing Length (in)   | 0.0   | N/A                      | DWS Provided?               |
|                     |            |         | N/A                                     | Landing Width (in)    | 0.0   | N/A                      | DWS Contrast?               |
|                     |            |         | N/A                                     | Landing Slope (%)     | 0.0   | N/A                      | DWS Length (in)             |
|                     |            |         | N/A                                     | Landing X Slope (%)   | 0.0   | N/A                      | DWS Full Width?             |
| PROW/ADA:           |            |         | N/A                                     | Landing Curb? (Y/N)   | N/A   | N/A                      | DWS Offset LT (in)          |
| R304.2.2            |            |         | N/A                                     | Shared Landing?       | N/A   | N/A                      | DWS Offset RT (in)          |
|                     |            |         | N/A                                     | Gutter Ponding?       | 0.0   | N/A                      | Gutter Slope (%)            |
|                     |            |         | N/A                                     | Gutter Lip Ht (in)    | 0.0   | N/A                      | Gutter X Slope (%)          |
|                     |            |         | N/A                                     | Painted X Walk1?      | No    |                          | Road Slope (%)              |
|                     |            |         |                                         | X Walk 1 Direction    | To W  |                          | Road X Slope (%)            |
|                     |            |         |                                         | X Walk 1 Width (in)   | N/A   | l                        | Clear Space?                |
|                     |            |         |                                         | X Walk 1 Slope (%)    | 3.0   | N/A                      | Clear Space to XWalk (in)   |
|                     |            |         |                                         | X Walk 1 X Slope (%)  | 3.1   | N/A                      | Storm Grate/Utility Hazard? |
|                     |            |         | N/A                                     | Ramp inside XWalk1?   | N/A   |                          | Storm Grate/Utility Type    |
|                     |            |         | N/A                                     | Any Obstructions?     | N/A   |                          |                             |
| Total Cost:         | \$         | 1800.00 |                                         | Obstruction Type      |       | Yes                      | Surface Condition? (G/P)    |
|                     |            |         |                                         |                       |       |                          |                             |