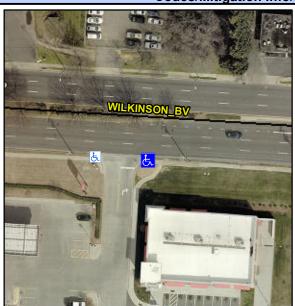

0.5

Main Street: WILKINSON\_BV Intersection ID: N/A **Cross Street: N/A** Location: SE ADA ID: D7F807C16FFB Ramp Type: Directional2 Initial Pass/Fail: Fail **Overall Compliance: No Severity Score:** 12.5

Codes/Mitigation Info/

N/A N/A

Curb Slope (%)

Street 1 Name **ENTRANCE** Stop Condition-Street 1 StopSign Street 2 Name N/A Stop Condition-Street 2 N/A

| /Possible Solution  |            |         | Field Measurements/Component Compliance |                       |       |                          |                             |
|---------------------|------------|---------|-----------------------------------------|-----------------------|-------|--------------------------|-----------------------------|
| Possible Solutions: |            |         | Compliance Description                  |                       | Data  | a Compliance Description |                             |
| Remove & Replace    | Entire Ram | ıp.     | N/A                                     | Ramp Length (in)      | 132.0 | N/A                      | Grade Break?                |
| ·                   |            | •       | Yes                                     | Ramp Width (in)       | 51.0  | N/A                      | Grade Break Slope (%)       |
|                     |            |         | No                                      | Ramp Slope (%)        | 9.1   | N/A                      | Grade Break XSlope (%)      |
|                     |            |         | Yes                                     | Ramp XSlope (%)       | 0.5   |                          |                             |
|                     |            |         | N/A                                     | Flare Type LT         | N/A   | N/A                      | Flare Type RT               |
|                     |            |         | N/A                                     | Flare Slope LT (%)    | N/A   | N/A                      | Flare Slope RT (%)          |
| Surveyor Notes:     |            |         | N/A                                     | Flare Traversable LT? | N/A   | N/A                      | Flare Traversable RT?       |
| MEDIAN ACROSS       | WILKINSON  | BV      | N/A                                     | Landing Length (in)   | 0.0   | N/A                      | DWS Provided?               |
|                     |            |         | N/A                                     | Landing Width (in)    | 0.0   | N/A                      | DWS Contrast?               |
|                     |            |         | N/A                                     | Landing Slope (%)     | 0.0   | N/A                      | DWS Length (in)             |
|                     |            |         | N/A                                     | Landing X Slope (%)   | 0.0   | N/A                      | DWS Full Width?             |
| PROW/ADA:           |            |         | N/A                                     | Landing Curb? (Y/N)   | N/A   | N/A                      | DWS Offset LT (in)          |
| R304.2.2            |            |         | N/A                                     | Shared Landing?       | N/A   | N/A                      | DWS Offset RT (in)          |
|                     |            |         | N/A                                     | Gutter Ponding?       | 0.0   | N/A                      | Gutter Slope (%)            |
|                     |            |         | N/A                                     | Gutter Lip Ht (in)    | 0.0   | N/A                      | Gutter X Slope (%)          |
|                     |            |         | N/A                                     | Painted X Walk1?      | No    |                          | Road Slope (%)              |
|                     |            |         |                                         | X Walk 1 Direction    | To W  |                          | Road X Slope (%)            |
|                     |            |         |                                         | X Walk 1 Width (in)   | N/A   | l                        | Clear Space?                |
|                     |            |         |                                         | X Walk 1 Slope (%)    | 3.0   | N/A                      | Clear Space to XWalk (in)   |
|                     |            |         |                                         | X Walk 1 X Slope (%)  | 3.1   | N/A                      | Storm Grate/Utility Hazard? |
|                     |            |         | N/A                                     | Ramp inside XWalk1?   | N/A   |                          | Storm Grate/Utility Type    |
|                     |            |         | N/A                                     | Any Obstructions?     | N/A   |                          |                             |
| Total Cost:         | \$         | 1800.00 |                                         | Obstruction Type      |       | Yes                      | Surface Condition? (G/P)    |
|                     |            |         |                                         |                       |       |                          |                             |