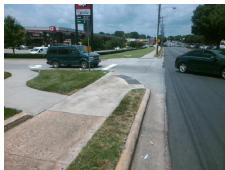

0.5

Main Street: WILKINSON\_BV Intersection ID: N/A **Cross Street: N/A** Location: SE ADA ID: D7F807C16FFB Ramp Type: Directional2 Initial Pass/Fail: Fail **Overall Compliance: No Severity Score:** 12.5

Codes/Mitigation Info/

N/A N/A

Curb Slope (%)

Street 1 Name **ENTRANCE** Stop Condition-Street 1 StopSign Street 2 Name N/A Stop Condition-Street 2 N/A

| /Possible Solution  |            |         | Field Measurements/Component Compliance |                       |       |                          |                             |
|---------------------|------------|---------|-----------------------------------------|-----------------------|-------|--------------------------|-----------------------------|
| Possible Solutions: |            |         | Compliance Description                  |                       | Data  | a Compliance Description |                             |
| Remove & Replace    | Entire Ram | ıp.     | N/A                                     | Ramp Length (in)      | 132.0 | N/A                      | Grade Break?                |
| ·                   |            | •       | Yes                                     | Ramp Width (in)       | 51.0  | N/A                      | Grade Break Slope (%)       |
|                     |            |         | No                                      | Ramp Slope (%)        | 9.1   | N/A                      | Grade Break XSlope (%)      |
|                     |            |         | Yes                                     | Ramp XSlope (%)       | 0.5   |                          |                             |
|                     |            |         | N/A                                     | Flare Type LT         | N/A   | N/A                      | Flare Type RT               |
|                     |            |         | N/A                                     | Flare Slope LT (%)    | N/A   | N/A                      | Flare Slope RT (%)          |
| Surveyor Notes:     |            |         | N/A                                     | Flare Traversable LT? | N/A   | N/A                      | Flare Traversable RT?       |
| MEDIAN ACROSS       | WILKINSON  | BV      | N/A                                     | Landing Length (in)   | 0.0   | N/A                      | DWS Provided?               |
|                     |            |         | N/A                                     | Landing Width (in)    | 0.0   | N/A                      | DWS Contrast?               |
|                     |            |         | N/A                                     | Landing Slope (%)     | 0.0   | N/A                      | DWS Length (in)             |
|                     |            |         | N/A                                     | Landing X Slope (%)   | 0.0   | N/A                      | DWS Full Width?             |
| PROW/ADA:           |            |         | N/A                                     | Landing Curb? (Y/N)   | N/A   | N/A                      | DWS Offset LT (in)          |
| R304.2.2            |            |         | N/A                                     | Shared Landing?       | N/A   | N/A                      | DWS Offset RT (in)          |
|                     |            |         | N/A                                     | Gutter Ponding?       | 0.0   | N/A                      | Gutter Slope (%)            |
|                     |            |         | N/A                                     | Gutter Lip Ht (in)    | 0.0   | N/A                      | Gutter X Slope (%)          |
|                     |            |         | N/A                                     | Painted X Walk1?      | No    |                          | Road Slope (%)              |
|                     |            |         |                                         | X Walk 1 Direction    | To W  |                          | Road X Slope (%)            |
|                     |            |         |                                         | X Walk 1 Width (in)   | N/A   | l                        | Clear Space?                |
|                     |            |         |                                         | X Walk 1 Slope (%)    | 3.0   | N/A                      | Clear Space to XWalk (in)   |
|                     |            |         |                                         | X Walk 1 X Slope (%)  | 3.1   | N/A                      | Storm Grate/Utility Hazard? |
|                     |            |         | N/A                                     | Ramp inside XWalk1?   | N/A   |                          | Storm Grate/Utility Type    |
|                     |            |         | N/A                                     | Any Obstructions?     | N/A   |                          |                             |
| Total Cost:         | \$         | 1800.00 |                                         | Obstruction Type      |       | Yes                      | Surface Condition? (G/P)    |
|                     |            |         |                                         |                       |       |                          |                             |