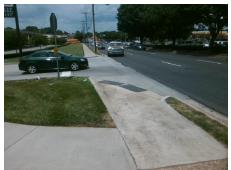

0.5

Main Street: WILKINSON\_BV Intersection ID: N/A **Cross Street: N/A** Location: SE ADA ID: D7F807C16FFB Ramp Type: Directional2 Initial Pass/Fail: Fail **Overall Compliance: No Severity Score:** 12.5

Codes/Mitigation Info/

N/A N/A

Curb Slope (%)

Street 1 Name **ENTRANCE** Stop Condition-Street 1 StopSign Street 2 Name N/A Stop Condition-Street 2 N/A

| /Possible Solution  |            |         | Field Measurements/Component Compliance |                       |       |                          |                             |
|---------------------|------------|---------|-----------------------------------------|-----------------------|-------|--------------------------|-----------------------------|
| Possible Solutions: |            |         | Compliance Description                  |                       | Data  | a Compliance Description |                             |
| Remove & Replace    | Entire Ram | ıp.     | N/A                                     | Ramp Length (in)      | 132.0 | N/A                      | Grade Break?                |
| ·                   |            | •       | Yes                                     | Ramp Width (in)       | 51.0  | N/A                      | Grade Break Slope (%)       |
|                     |            |         | No                                      | Ramp Slope (%)        | 9.1   | N/A                      | Grade Break XSlope (%)      |
|                     |            |         | Yes                                     | Ramp XSlope (%)       | 0.5   |                          |                             |
|                     |            |         | N/A                                     | Flare Type LT         | N/A   | N/A                      | Flare Type RT               |
|                     |            |         | N/A                                     | Flare Slope LT (%)    | N/A   | N/A                      | Flare Slope RT (%)          |
| Surveyor Notes:     |            |         | N/A                                     | Flare Traversable LT? | N/A   | N/A                      | Flare Traversable RT?       |
| MEDIAN ACROSS       | WILKINSON  | BV      | N/A                                     | Landing Length (in)   | 0.0   | N/A                      | DWS Provided?               |
|                     |            |         | N/A                                     | Landing Width (in)    | 0.0   | N/A                      | DWS Contrast?               |
|                     |            |         | N/A                                     | Landing Slope (%)     | 0.0   | N/A                      | DWS Length (in)             |
|                     |            |         | N/A                                     | Landing X Slope (%)   | 0.0   | N/A                      | DWS Full Width?             |
| PROW/ADA:           |            |         | N/A                                     | Landing Curb? (Y/N)   | N/A   | N/A                      | DWS Offset LT (in)          |
| R304.2.2            |            |         | N/A                                     | Shared Landing?       | N/A   | N/A                      | DWS Offset RT (in)          |
|                     |            |         | N/A                                     | Gutter Ponding?       | 0.0   | N/A                      | Gutter Slope (%)            |
|                     |            |         | N/A                                     | Gutter Lip Ht (in)    | 0.0   | N/A                      | Gutter X Slope (%)          |
|                     |            |         | N/A                                     | Painted X Walk1?      | No    |                          | Road Slope (%)              |
|                     |            |         |                                         | X Walk 1 Direction    | To W  |                          | Road X Slope (%)            |
|                     |            |         |                                         | X Walk 1 Width (in)   | N/A   | l                        | Clear Space?                |
|                     |            |         |                                         | X Walk 1 Slope (%)    | 3.0   | N/A                      | Clear Space to XWalk (in)   |
|                     |            |         |                                         | X Walk 1 X Slope (%)  | 3.1   | N/A                      | Storm Grate/Utility Hazard? |
|                     |            |         | N/A                                     | Ramp inside XWalk1?   | N/A   |                          | Storm Grate/Utility Type    |
|                     |            |         | N/A                                     | Any Obstructions?     | N/A   |                          |                             |
| Total Cost:         | \$         | 1800.00 |                                         | Obstruction Type      |       | Yes                      | Surface Condition? (G/P)    |
|                     |            |         |                                         |                       |       |                          |                             |