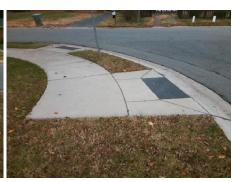

## Access Compliance Report Public Rights-of-Way (Curb Ramps)

Intersection ID: 7914 Main Street: DAVID\_AV Cross Street: SWIFT\_ARROW\_LN Location: S

ADA ID: D7F9D204EFC1 Ramp Type: Perp Initial Pass/Fail: Fail Overall Compliance: No Severity Score: 10

Total Cost:

1850.00

| 433/1                                   | an. ran Overan        | Compilan | CC. 14                 | Octonity ocore.             | 10   |  |  |
|-----------------------------------------|-----------------------|----------|------------------------|-----------------------------|------|--|--|
| Field Measurements/Component Compliance |                       |          |                        |                             |      |  |  |
| Compliance Description                  |                       | Data     | Compliance Description |                             | Data |  |  |
| N/A                                     | Ramp Length (in)      | 49.0     | Yes                    | Ramp Slope (%)              | 5.5  |  |  |
| No                                      | Ramp Width (in)       | 45.0     | No                     | Ramp XSlope (%)             | 2.6  |  |  |
| N/A                                     | Flare Type LT         | N/A      | N/A                    | Flare Type RT               | N/A  |  |  |
| N/A                                     | Flare Slope LT (%)    | N/A      | N/A                    | Flare Slope RT (%)          | N/A  |  |  |
| N/A                                     | Flare Traversable LT? | N/A      | N/A                    | Flare Traversable RT?       | N/A  |  |  |
| N/A                                     | Landing Length (in)   | N/A      | N/A                    | DWS Provided?               | N/A  |  |  |
| N/A                                     | Landing Width (in)    | N/A      | N/A                    | DWS Contrast?               | N/A  |  |  |
| N/A                                     | Landing Slope (%)     | N/A      | N/A                    | DWS Length (in)             | N/A  |  |  |
| N/A                                     | Landing X Slope (%)   | N/A      | N/A                    | DWS Full Width?             | N/A  |  |  |
| N/A                                     | Landing Curb? (Y/N)   | N/A      | N/A                    | DWS Offset (in)             | N/A  |  |  |
| N/A                                     | Shared Landing?       | N/A      |                        |                             |      |  |  |
| N/A                                     | Gutter Ponding?       | N/A      | N/A                    | Gutter Slope (%)            | N/A  |  |  |
| N/A                                     | Gutter Lip Ht (in)    | N/A      | N/A                    | Gutter X Slope (%)          | N/A  |  |  |
| N/A                                     | Painted X Walk1?      | No       | N/A                    | Painted X Walk2?            | N/A  |  |  |
|                                         | X Walk 1 Direction    | To N     |                        | X Walk 2 Direction          | N/A  |  |  |
| N/A                                     | X Walk 1 Width (in)   | N/A      | N/A                    | X Walk 2 Width (in)         | N/A  |  |  |
|                                         | X Walk 1 Slope (%)    | 2.7      |                        | X Walk 2 Slope (%)          | N/A  |  |  |
|                                         | X Walk 1 X Slope (%)  | 2.5      |                        | X Walk 2 X Slope (%)        | N/A  |  |  |
| N/A                                     | Ramp inside XWalk1?   | N/A      | N/A                    | Ramp inside XWalk2?         | N/A  |  |  |
|                                         | Road Slope (%)        | N/A      | N/A                    | Clear Space?                | N/A  |  |  |
|                                         | Road X Slope (%)      | N/A      | N/A                    | Clear Space to XWalk (in)   | N/A  |  |  |
| N/A                                     | Any Obstructions?     | N/A      | N/A                    | Storm Grate/Utility Hazard? | N/A  |  |  |
|                                         | Obstruction Type      |          |                        | Storm Grate/Utility Type    |      |  |  |
|                                         |                       | N/A      |                        |                             | N/A  |  |  |
|                                         |                       |          | Yes                    | Surface Condition? (G/P)    | Good |  |  |