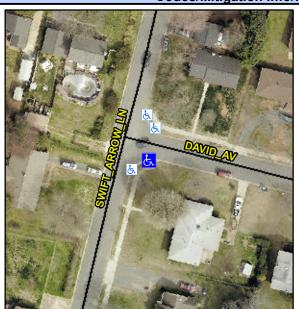

## Access Compliance Report Public Rights-of-Way (Curb Ramps)

Intersection ID: 7914 Main Street: DAVID\_AV Cross Street: SWIFT\_ARROW\_LN Location: S

ADA ID: D7F9D204EFC1 Ramp Type: Perp Initial Pass/Fail: Fail Overall Compliance: No Severity Score: 10