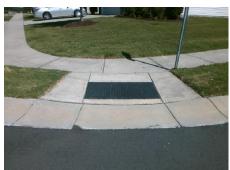

Total Cost: \$ 1850.00

| Field Measurements/Component Compliance |                       |      |      |                             |      |
|-----------------------------------------|-----------------------|------|------|-----------------------------|------|
| Compl                                   | iance Description     | Data | Comp | liance Description          | Data |
| N/A                                     | Ramp Length (in)      | 49.0 | No   | Ramp Slope (%)              | 9.0  |
| Yes                                     | Ramp Width (in)       | 48.0 | Yes  | Ramp XSlope (%)             | 0.9  |
| N/A                                     | Flare Type LT         | N/A  | N/A  | Flare Type RT               | N/A  |
| N/A                                     | Flare Slope LT (%)    | N/A  | N/A  | Flare Slope RT (%)          | N/A  |
| N/A                                     | Flare Traversable LT? | N/A  | N/A  | Flare Traversable RT?       | N/A  |
| N/A                                     | Landing Length (in)   | N/A  | N/A  | DWS Provided?               | N/A  |
| N/A                                     | Landing Width (in)    | N/A  | N/A  | DWS Contrast?               | N/A  |
| N/A                                     | Landing Slope (%)     | N/A  | N/A  | DWS Length (in)             | N/A  |
| N/A                                     | Landing X Slope (%)   | N/A  | N/A  | DWS Full Width?             | N/A  |
| N/A                                     | Landing Curb? (Y/N)   | N/A  | N/A  | DWS Offset (in)             | N/A  |
| N/A                                     | Shared Landing?       | N/A  |      |                             |      |
| N/A                                     | Gutter Ponding?       | N/A  | N/A  | Gutter Slope (%)            | N/A  |
| N/A                                     | Gutter Lip Ht (in)    | N/A  | N/A  | Gutter X Slope (%)          | N/A  |
| N/A                                     | Painted X Walk1?      | No   | N/A  | Painted X Walk2?            | N/A  |
|                                         | X Walk 1 Direction    | To W |      | X Walk 2 Direction          | N/A  |
| N/A                                     | X Walk 1 Width (in)   | N/A  | N/A  | X Walk 2 Width (in)         | N/A  |
|                                         | X Walk 1 Slope (%)    | 1.6  |      | X Walk 2 Slope (%)          | N/A  |
|                                         | X Walk 1 X Slope (%)  | 1.8  |      | X Walk 2 X Slope (%)        | N/A  |
| N/A                                     | Ramp inside XWalk1?   | N/A  | N/A  | Ramp inside XWalk2?         | N/A  |
|                                         | Road Slope (%)        | N/A  | N/A  | Clear Space?                | N/A  |
|                                         | Road X Slope (%)      | N/A  | N/A  | Clear Space to XWalk (in)   | N/A  |
| N/A                                     | Any Obstructions?     | N/A  | N/A  | Storm Grate/Utility Hazard? | N/A  |
|                                         | Obstruction Type      |      |      | Storm Grate/Utility Type    |      |
|                                         |                       | N/A  |      |                             | N/A  |
|                                         |                       |      | Yes  | Surface Condition? (G/P)    | Good |
|                                         | THE WINDS             |      |      |                             |      |