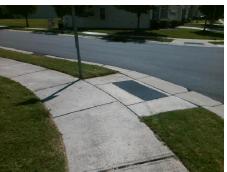

Total Cost: \$ 1850.00

| Field Measurements/Component Compliance |                       |      |      |                             |      |
|-----------------------------------------|-----------------------|------|------|-----------------------------|------|
| Compl                                   | iance Description     | Data | Comp | liance Description          | Data |
| N/A                                     | Ramp Length (in)      | 49.0 | No   | Ramp Slope (%)              | 9.0  |
| Yes                                     | Ramp Width (in)       | 48.0 | Yes  | Ramp XSlope (%)             | 0.9  |
| N/A                                     | Flare Type LT         | N/A  | N/A  | Flare Type RT               | N/A  |
| N/A                                     | Flare Slope LT (%)    | N/A  | N/A  | Flare Slope RT (%)          | N/A  |
| N/A                                     | Flare Traversable LT? | N/A  | N/A  | Flare Traversable RT?       | N/A  |
| N/A                                     | Landing Length (in)   | N/A  | N/A  | DWS Provided?               | N/A  |
| N/A                                     | Landing Width (in)    | N/A  | N/A  | DWS Contrast?               | N/A  |
| N/A                                     | Landing Slope (%)     | N/A  | N/A  | DWS Length (in)             | N/A  |
| N/A                                     | Landing X Slope (%)   | N/A  | N/A  | DWS Full Width?             | N/A  |
| N/A                                     | Landing Curb? (Y/N)   | N/A  | N/A  | DWS Offset (in)             | N/A  |
| N/A                                     | Shared Landing?       | N/A  |      |                             |      |
| N/A                                     | Gutter Ponding?       | N/A  | N/A  | Gutter Slope (%)            | N/A  |
| N/A                                     | Gutter Lip Ht (in)    | N/A  | N/A  | Gutter X Slope (%)          | N/A  |
| N/A                                     | Painted X Walk1?      | No   | N/A  | Painted X Walk2?            | N/A  |
|                                         | X Walk 1 Direction    | To W |      | X Walk 2 Direction          | N/A  |
| N/A                                     | X Walk 1 Width (in)   | N/A  | N/A  | X Walk 2 Width (in)         | N/A  |
|                                         | X Walk 1 Slope (%)    | 1.6  |      | X Walk 2 Slope (%)          | N/A  |
|                                         | X Walk 1 X Slope (%)  | 1.8  |      | X Walk 2 X Slope (%)        | N/A  |
| N/A                                     | Ramp inside XWalk1?   | N/A  | N/A  | Ramp inside XWalk2?         | N/A  |
|                                         | Road Slope (%)        | N/A  | N/A  | Clear Space?                | N/A  |
|                                         | Road X Slope (%)      | N/A  | N/A  | Clear Space to XWalk (in)   | N/A  |
| N/A                                     | Any Obstructions?     | N/A  | N/A  | Storm Grate/Utility Hazard? | N/A  |
|                                         | Obstruction Type      |      |      | Storm Grate/Utility Type    |      |
|                                         |                       | N/A  |      |                             | N/A  |
|                                         |                       |      | Yes  | Surface Condition? (G/P)    | Good |
|                                         | THE WINDS             |      |      |                             |      |