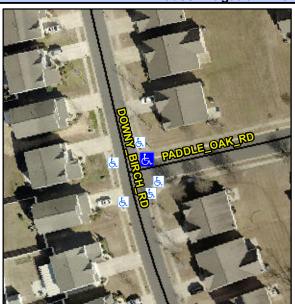

## Access Compliance Report Public Rights-of-Way (Curb Ramps)

Intersection ID: 50609Main Street:DOWNY\_BIRCH\_RDCross Street:PADDLE\_OAK\_RDLocation:NEADA ID: D804E62218C0Ramp Type:PerpInitial Pass/Fail:FailOverall Compliance:NoSeverity Score:12.5

## Field Measurements/Component Compliance

Street 1 Name PADDLE OAK RD
Stop Condition-Street 2 StopSign
Street 2 Name N/A
Stop Condition-Street 1 N/A

Possible Solutions:

Remove & Replace Entire Ramp.

N/A

N/A