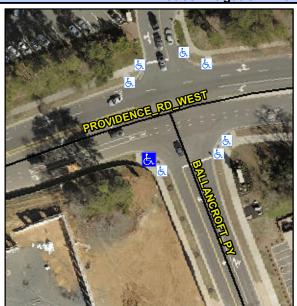

## Access Compliance Report Public Rights-of-Way (Curb Ramps)

Intersection ID: 51721Main Street:PROVIDENCE\_RD\_WESTCross Street:BALLANCROFT\_PYLocation:SWADA ID: D80B05141B30Ramp Type:PerpInitial Pass/Fail:FailOverall Compliance:NoSeverity Score:22.5