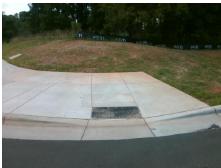

## Field Measurements/Component Compliance

Street 1 Name PROVIDENCE RD WEST
Stop Condition-Street 2 None
Street 2 Name N/A
Stop Condition-Street 1 N/A

| Possible Solutions:            |   |  |
|--------------------------------|---|--|
| Remove & Replace Entire Ramp.  |   |  |
| ·                              | ı |  |
|                                | N |  |
|                                | 1 |  |
|                                | 1 |  |
|                                | 1 |  |
| Surveyor Notes:                | 1 |  |
| N/A                            | 1 |  |
|                                | 1 |  |
|                                | 1 |  |
|                                | N |  |
| PROW/ADA:                      | N |  |
| Not Found, R304.5.1, R304.2.2, | N |  |
| R304.5.3                       | ı |  |
|                                |   |  |
|                                | ı |  |
|                                |   |  |
|                                |   |  |

Total Cost: \$ 1850.00

| Field Measurements/Component Compliance |                       |      |      |                             |      |  |
|-----------------------------------------|-----------------------|------|------|-----------------------------|------|--|
| Comp                                    | liance Description    | Data | Comp | liance Description          | Data |  |
| N/A                                     | Ramp Length (in)      | 96.0 | No   | Ramp Slope (%)              | 9.1  |  |
| No                                      | Ramp Width (in)       | 47.5 | No   | Ramp XSlope (%)             | 3.0  |  |
| N/A                                     | Flare Type LT         | N/A  | N/A  | Flare Type RT               | N/A  |  |
| N/A                                     | Flare Slope LT (%)    | N/A  | N/A  | Flare Slope RT (%)          | N/A  |  |
| N/A                                     | Flare Traversable LT? | N/A  | N/A  | Flare Traversable RT?       | N/A  |  |
| N/A                                     | Landing Length (in)   | N/A  | N/A  | DWS Provided?               | N/A  |  |
| N/A                                     | Landing Width (in)    | N/A  | N/A  | DWS Contrast?               | N/A  |  |
| N/A                                     | Landing Slope (%)     | N/A  | N/A  | DWS Length (in)             | N/A  |  |
| N/A                                     | Landing X Slope (%)   | N/A  | N/A  | DWS Full Width?             | N/A  |  |
| N/A                                     | Landing Curb? (Y/N)   | N/A  | N/A  | DWS Offset (in)             | N/A  |  |
| N/A                                     | Shared Landing?       | N/A  |      |                             |      |  |
| N/A                                     | Gutter Ponding?       | N/A  | N/A  | Gutter Slope (%)            | N/A  |  |
| N/A                                     | Gutter Lip Ht (in)    | N/A  | N/A  | Gutter X Slope (%)          | N/A  |  |
| N/A                                     | Painted X Walk1?      | No   | N/A  | Painted X Walk2?            | N/A  |  |
|                                         | X Walk 1 Direction    | To N |      | X Walk 2 Direction          | N/A  |  |
| N/A                                     | X Walk 1 Width (in)   | N/A  | N/A  | X Walk 2 Width (in)         | N/A  |  |
|                                         | X Walk 1 Slope (%)    | 4.1  |      | X Walk 2 Slope (%)          | N/A  |  |
|                                         | X Walk 1 X Slope (%)  | 2.1  |      | X Walk 2 X Slope (%)        | N/A  |  |
| N/A                                     | Ramp inside XWalk1?   | N/A  | N/A  | Ramp inside XWalk2?         | N/A  |  |
|                                         | Road Slope (%)        | N/A  | N/A  | Clear Space?                | N/A  |  |
|                                         | Road X Slope (%)      | N/A  | N/A  | Clear Space to XWalk (in)   | N/A  |  |
| N/A                                     | Any Obstructions?     | N/A  | N/A  | Storm Grate/Utility Hazard? | N/A  |  |
|                                         | Obstruction Type      |      |      | Storm Grate/Utility Type    |      |  |
|                                         |                       | N/A  |      |                             | N/A  |  |
|                                         |                       |      | Yes  | Surface Condition? (G/P)    | Good |  |
|                                         |                       |      |      |                             |      |  |