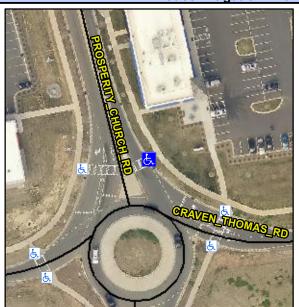

## **Access Compliance Report Public Rights-of-Way** (Curb Ramps)

Intersection ID: 53286 Main Street: PROSPERITY\_CHURCH\_RD Cross Street: PROSPERITY\_CHURCH\_RD Location: ADA ID: D80B9EC4F9A1 Ramp Type: Perp Initial Pass/Fail: Fail **Overall Compliance: No Severity Score:** 25

**Codes/Mitigation Info/Possible Solution** 

PROSPERITY CHURCH RD Street 1 Name YieldSign Stop Condition-Street 2 Street 2 Name N/A Stop Condition-Street 1 N/A

| <u>′′                                   </u> | CSSIBIC COIGHOIT              |  |  |  |  |  |  |
|----------------------------------------------|-------------------------------|--|--|--|--|--|--|
| í                                            | Possible Solutions:           |  |  |  |  |  |  |
|                                              | Remove & Replace Entire Ramp. |  |  |  |  |  |  |
|                                              |                               |  |  |  |  |  |  |
| ı                                            |                               |  |  |  |  |  |  |
| ı                                            |                               |  |  |  |  |  |  |
|                                              |                               |  |  |  |  |  |  |
| 100                                          | Surveyor Notes:               |  |  |  |  |  |  |
| 3                                            | N/A                           |  |  |  |  |  |  |
|                                              |                               |  |  |  |  |  |  |
|                                              |                               |  |  |  |  |  |  |
|                                              | PROW/ADA:                     |  |  |  |  |  |  |
|                                              | R304.2.2                      |  |  |  |  |  |  |
|                                              |                               |  |  |  |  |  |  |
| -                                            |                               |  |  |  |  |  |  |
|                                              |                               |  |  |  |  |  |  |
|                                              |                               |  |  |  |  |  |  |
|                                              |                               |  |  |  |  |  |  |
|                                              |                               |  |  |  |  |  |  |
|                                              |                               |  |  |  |  |  |  |