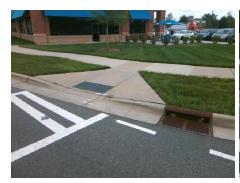

| Field Measurements/Component Compliance |                       |       |      |                             |      |  |  |  |
|-----------------------------------------|-----------------------|-------|------|-----------------------------|------|--|--|--|
| Comp                                    | liance Description    | Data  | Comp | liance Description          | Data |  |  |  |
| N/A                                     | Ramp Length (in)      | 98.0  | No   | Ramp Slope (%)              | 16.3 |  |  |  |
| Yes                                     | Ramp Width (in)       | 48.0  | Yes  | Ramp XSlope (%)             | 0.2  |  |  |  |
| N/A                                     | Flare Type LT         | N/A   | N/A  | Flare Type RT               | N/A  |  |  |  |
| N/A                                     | Flare Slope LT (%)    | N/A   | N/A  | Flare Slope RT (%)          | N/A  |  |  |  |
| N/A                                     | Flare Traversable LT? | N/A   | N/A  | Flare Traversable RT?       | N/A  |  |  |  |
| N/A                                     | Landing Length (in)   | N/A   | N/A  | DWS Provided?               | N/A  |  |  |  |
| N/A                                     | Landing Width (in)    | N/A   | N/A  | DWS Contrast?               | N/A  |  |  |  |
| N/A                                     | Landing Slope (%)     | N/A   | N/A  | DWS Length (in)             | N/A  |  |  |  |
| N/A                                     | Landing X Slope (%)   | N/A   | N/A  | DWS Full Width?             | N/A  |  |  |  |
| N/A                                     | Landing Curb? (Y/N)   | N/A   | N/A  | DWS Offset (in)             | N/A  |  |  |  |
| N/A                                     | Shared Landing?       | N/A   |      |                             |      |  |  |  |
| N/A                                     | Gutter Ponding?       | N/A   | N/A  | Gutter Slope (%)            | N/A  |  |  |  |
| N/A                                     | Gutter Lip Ht (in)    | N/A   | N/A  | Gutter X Slope (%)          | N/A  |  |  |  |
| N/A                                     | Painted X Walk1?      | Yes   | N/A  | Painted X Walk2?            | N/A  |  |  |  |
|                                         | X Walk 1 Direction    | To W  |      | X Walk 2 Direction          | N/A  |  |  |  |
| N/A                                     | X Walk 1 Width (in)   | 102.0 | N/A  | X Walk 2 Width (in)         | N/A  |  |  |  |
|                                         | X Walk 1 Slope (%)    | 4.4   |      | X Walk 2 Slope (%)          | N/A  |  |  |  |
|                                         | X Walk 1 X Slope (%)  | 0.8   |      | X Walk 2 X Slope (%)        | N/A  |  |  |  |
| N/A                                     | Ramp inside XWalk1?   | Yes   | N/A  | Ramp inside XWalk2?         | N/A  |  |  |  |
|                                         | Road Slope (%)        | N/A   | N/A  | Clear Space?                | N/A  |  |  |  |
|                                         | Road X Slope (%)      | N/A   | N/A  | Clear Space to XWalk (in)   | N/A  |  |  |  |
| N/A                                     | Any Obstructions?     | N/A   | N/A  | Storm Grate/Utility Hazard? | N/A  |  |  |  |
|                                         | Obstruction Type      |       |      | Storm Grate/Utility Type    |      |  |  |  |
|                                         |                       | N/A   |      |                             | N/A  |  |  |  |
|                                         |                       |       | Yes  | Surface Condition? (G/P)    | Good |  |  |  |
| Maria de de                             |                       |       |      |                             |      |  |  |  |
|                                         |                       |       |      |                             |      |  |  |  |