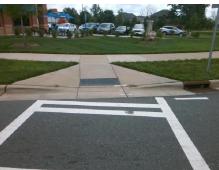

| Field Measurements/Component Compliance |                       |       |      |                             |      |  |  |  |
|-----------------------------------------|-----------------------|-------|------|-----------------------------|------|--|--|--|
| Comp                                    | liance Description    | Data  | Comp | liance Description          | Data |  |  |  |
| N/A                                     | Ramp Length (in)      | 98.0  | No   | Ramp Slope (%)              | 16.3 |  |  |  |
| Yes                                     | Ramp Width (in)       | 48.0  | Yes  | Ramp XSlope (%)             | 0.2  |  |  |  |
| N/A                                     | Flare Type LT         | N/A   | N/A  | Flare Type RT               | N/A  |  |  |  |
| N/A                                     | Flare Slope LT (%)    | N/A   | N/A  | Flare Slope RT (%)          | N/A  |  |  |  |
| N/A                                     | Flare Traversable LT? | N/A   | N/A  | Flare Traversable RT?       | N/A  |  |  |  |
| N/A                                     | Landing Length (in)   | N/A   | N/A  | DWS Provided?               | N/A  |  |  |  |
| N/A                                     | Landing Width (in)    | N/A   | N/A  | DWS Contrast?               | N/A  |  |  |  |
| N/A                                     | Landing Slope (%)     | N/A   | N/A  | DWS Length (in)             | N/A  |  |  |  |
| N/A                                     | Landing X Slope (%)   | N/A   | N/A  | DWS Full Width?             | N/A  |  |  |  |
| N/A                                     | Landing Curb? (Y/N)   | N/A   | N/A  | DWS Offset (in)             | N/A  |  |  |  |
| N/A                                     | Shared Landing?       | N/A   |      |                             |      |  |  |  |
| N/A                                     | Gutter Ponding?       | N/A   | N/A  | Gutter Slope (%)            | N/A  |  |  |  |
| N/A                                     | Gutter Lip Ht (in)    | N/A   | N/A  | Gutter X Slope (%)          | N/A  |  |  |  |
| N/A                                     | Painted X Walk1?      | Yes   | N/A  | Painted X Walk2?            | N/A  |  |  |  |
|                                         | X Walk 1 Direction    | To W  |      | X Walk 2 Direction          | N/A  |  |  |  |
| N/A                                     | X Walk 1 Width (in)   | 102.0 | N/A  | X Walk 2 Width (in)         | N/A  |  |  |  |
|                                         | X Walk 1 Slope (%)    | 4.4   |      | X Walk 2 Slope (%)          | N/A  |  |  |  |
|                                         | X Walk 1 X Slope (%)  | 0.8   |      | X Walk 2 X Slope (%)        | N/A  |  |  |  |
| N/A                                     | Ramp inside XWalk1?   | Yes   | N/A  | Ramp inside XWalk2?         | N/A  |  |  |  |
|                                         | Road Slope (%)        | N/A   | N/A  | Clear Space?                | N/A  |  |  |  |
|                                         | Road X Slope (%)      | N/A   | N/A  | Clear Space to XWalk (in)   | N/A  |  |  |  |
| N/A                                     | Any Obstructions?     | N/A   | N/A  | Storm Grate/Utility Hazard? | N/A  |  |  |  |
|                                         | Obstruction Type      |       |      | Storm Grate/Utility Type    |      |  |  |  |
|                                         |                       | N/A   |      |                             | N/A  |  |  |  |
|                                         |                       |       | Yes  | Surface Condition? (G/P)    | Good |  |  |  |
| Maria de de                             |                       |       |      |                             |      |  |  |  |
|                                         |                       |       |      |                             |      |  |  |  |