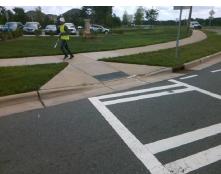

| Field Measurements/Component Compliance |                       |       |      |                             |      |  |  |  |
|-----------------------------------------|-----------------------|-------|------|-----------------------------|------|--|--|--|
| Comp                                    | liance Description    | Data  | Comp | liance Description          | Data |  |  |  |
| N/A                                     | Ramp Length (in)      | 98.0  | No   | Ramp Slope (%)              | 16.3 |  |  |  |
| Yes                                     | Ramp Width (in)       | 48.0  | Yes  | Ramp XSlope (%)             | 0.2  |  |  |  |
| N/A                                     | Flare Type LT         | N/A   | N/A  | Flare Type RT               | N/A  |  |  |  |
| N/A                                     | Flare Slope LT (%)    | N/A   | N/A  | Flare Slope RT (%)          | N/A  |  |  |  |
| N/A                                     | Flare Traversable LT? | N/A   | N/A  | Flare Traversable RT?       | N/A  |  |  |  |
| N/A                                     | Landing Length (in)   | N/A   | N/A  | DWS Provided?               | N/A  |  |  |  |
| N/A                                     | Landing Width (in)    | N/A   | N/A  | DWS Contrast?               | N/A  |  |  |  |
| N/A                                     | Landing Slope (%)     | N/A   | N/A  | DWS Length (in)             | N/A  |  |  |  |
| N/A                                     | Landing X Slope (%)   | N/A   | N/A  | DWS Full Width?             | N/A  |  |  |  |
| N/A                                     | Landing Curb? (Y/N)   | N/A   | N/A  | DWS Offset (in)             | N/A  |  |  |  |
| N/A                                     | Shared Landing?       | N/A   |      |                             |      |  |  |  |
| N/A                                     | Gutter Ponding?       | N/A   | N/A  | Gutter Slope (%)            | N/A  |  |  |  |
| N/A                                     | Gutter Lip Ht (in)    | N/A   | N/A  | Gutter X Slope (%)          | N/A  |  |  |  |
| N/A                                     | Painted X Walk1?      | Yes   | N/A  | Painted X Walk2?            | N/A  |  |  |  |
|                                         | X Walk 1 Direction    | To W  |      | X Walk 2 Direction          | N/A  |  |  |  |
| N/A                                     | X Walk 1 Width (in)   | 102.0 | N/A  | X Walk 2 Width (in)         | N/A  |  |  |  |
|                                         | X Walk 1 Slope (%)    | 4.4   |      | X Walk 2 Slope (%)          | N/A  |  |  |  |
|                                         | X Walk 1 X Slope (%)  | 0.8   |      | X Walk 2 X Slope (%)        | N/A  |  |  |  |
| N/A                                     | Ramp inside XWalk1?   | Yes   | N/A  | Ramp inside XWalk2?         | N/A  |  |  |  |
|                                         | Road Slope (%)        | N/A   | N/A  | Clear Space?                | N/A  |  |  |  |
|                                         | Road X Slope (%)      | N/A   | N/A  | Clear Space to XWalk (in)   | N/A  |  |  |  |
| N/A                                     | Any Obstructions?     | N/A   | N/A  | Storm Grate/Utility Hazard? | N/A  |  |  |  |
|                                         | Obstruction Type      |       |      | Storm Grate/Utility Type    |      |  |  |  |
|                                         |                       | N/A   |      |                             | N/A  |  |  |  |
|                                         |                       |       | Yes  | Surface Condition? (G/P)    | Good |  |  |  |
| Maria de de                             |                       |       |      |                             |      |  |  |  |
|                                         |                       |       |      |                             |      |  |  |  |