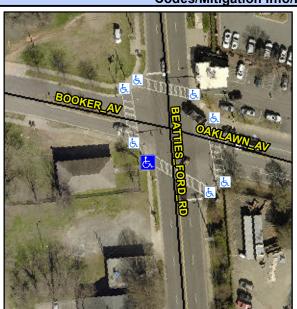

## Access Compliance Report Public Rights-of-Way (Curb Ramps)

Intersection ID: 9278Main Street: OAKLAWN\_AVCross Street: BOOKER\_AVLocation: WADA ID: D80CEAAD4D00Ramp Type: PerpInitial Pass/Fail: FailOverall Compliance: NoSeverity Score: 31.25

**Codes/Mitigation Info/Possible Solution** 

| Street 1 Name           | BEATTIES FORD RD |
|-------------------------|------------------|
| Stop Condition-Street 2 | Signal           |
| Street 2 Name           | N/A              |
| Stop Condition-Street 1 | N/A              |