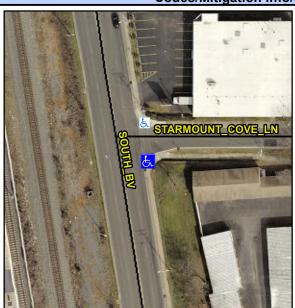

## Access Compliance Report Public Rights-of-Way (Curb Ramps)

Intersection ID: 21496 Main Street: SOUTH\_BV Cross Street: STARMOUNT\_COVE\_LN Location: SE

ADA ID: D8106B3BEF55 Ramp Type: ParaDiag Initial Pass/Fail: Fail Overall Compliance: No Severity Score: 12.5

**Codes/Mitigation Info/Possible Solution** 

Field Measurements/Component Compliance

Street 1 Name
Stop Condition-Street 1
Street 2 Name
Stop Condition-Street 2

STARMOUNT COVE LN StopSign SOUTH BV None Possible Solutions: