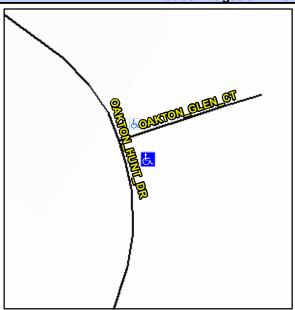

## Access Compliance Report Public Rights-of-Way (Curb Ramps)

Intersection ID: 31200 Main Street: OAKTON\_GLEN\_CT Cross Street: OAKTON\_HUNT\_DR Location: SE

ADA ID: D81880B043FA Ramp Type: PerpDiag Initial Pass/Fail: Fail Overall Compliance: No Severity Score: 10

## Field Measurements/Component Compliance

Street 1 Name Stop Condition-Street 2 Street 2 Name Stop Condition-Street 1 OAKTON HUNT DR None OAKTON GLEN CT StopSign Possible Solutions:

Remove & Replace Curb Ramp With Two New Directional Ramps or Equivalent.