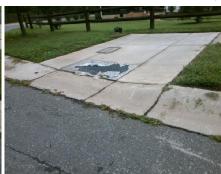

## Field Measurements/Component Compliance

27.0 N/A

Ramp Length LT (in)

Data Compliance Description

Ramp Length RT (in)

Street 1 Name None **DAWN CR** Stop Condition-Street 1 N/A Street 2 Name Stop Condition-Street 2 N/A Possible Solutions: Compliance Description Remove & Replace Entire Ramp. N/A N Surveyor Notes: DAMAGED DWS, LT RP < 5% PROW/ADA: Not Found, R304.5.3

Total Cost:

1600.00

|     | rtamp Longar Li (iii) |       |     | rtamp Longaritti (m)      | _0.0 |
|-----|-----------------------|-------|-----|---------------------------|------|
| N/A | Ramp Width LT (in)    | 60.0  | Yes | Ramp Width RT (in)        | 60.0 |
| N/A | Ramp Slope LT (%)     | 4.4   | Yes | Ramp Slope RT (%)         | 6.6  |
| N/A | Ramp XSlope LT (%)    | 0.9   | No  | Ramp XSlope RT (%)        | 2.5  |
| N/A | Ramp Length (in)      | 72.0  | Yes | Ramp Slope (%)            | 5.5  |
| Yes | Ramp Width (in)       | 48.0  | No  | Ramp XSlope (%)           | 5.1  |
| N/A | Flare Type LT         | N/A   | N/A | Flare Type RT             | N/A  |
| N/A | Flare Slope LT (%)    | N/A   | N/A | Flare Slope RT (%)        | N/A  |
| N/A | Flare Traversable LT? | N/A   | N/A | Flare Traversable RT?     | N/A  |
| N/A | Landing Length (in)   | N/A   | N/A | DWS Provided?             | N/A  |
| N/A | Landing Width (in)    | N/A   | N/A | DWS Contrast?             | N/A  |
| N/A | Landing Slope (%)     | N/A   | N/A | DWS Length (in)           | N/A  |
| N/A | Landing X Slope (%)   | N/A   | N/A | DWS Full Width?           | N/A  |
| N/A | Landing Curb? (Y/N)   | N/A   | N/A | DWS Offset (in)           | N/A  |
| N/A | Shared Landing?       | N/A   |     |                           |      |
| N/A | Gutter Ponding?       | N/A   | N/A | Gutter Slope (%)          | N/A  |
| N/A | Gutter Lip Ht (in)    | N/A   | N/A | Gutter X Slope (%)        | N/A  |
| N/A | Painted X Walk1?      | No    | N/A | Painted X Walk2?          | N/A  |
|     | X Walk 1 Direction    | To SE |     | X Walk 2 Direction        | N/A  |
|     | X Walk 1 Width (in)   | N/A   |     | X Walk 2 Width (in)       | N/A  |
|     | X Walk 1 Slope (%)    | 4.5   |     | X Walk 2 Slope (%)        | N/A  |
|     | X Walk 1 X Slope (%)  | 3.6   |     | X Walk 2 X Slope (%)      | N/A  |
| N/A | Ramp inside XWalk1?   | N/A   | N/A | Ramp inside XWalk2?       | N/A  |
|     | Road Slope (%)        | N/A   |     | Clear Space?              | N/A  |
|     | Road X Slope (%)      | N/A   | N/A | Clear Space to XWalk (in) | N/A  |
|     |                       |       | N/A | Any Obstruction?          | N/A  |
| 3   |                       |       |     | Obstruction Type          |      |
| 7   |                       |       |     |                           | N/A  |