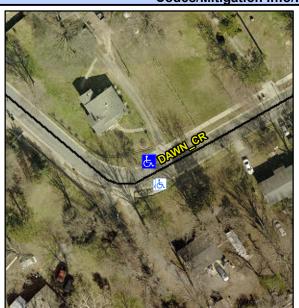

## **Access Compliance Report Public Rights-of-Way** (Curb Ramps)

Data

25.5

N/A

N/A

Good

15.1

Intersection ID: 10011755 Main Street: DAWN CR **Cross Street: N/A** Location: ADA ID: D8190E7C6B13 Ramp Type: Combination2 Initial Pass/Fail: Fail **Overall Compliance: No Severity Score:** 12.5

## Field Measurements/Component Compliance

27.0 N/A

Ramp Length LT (in)

Data Compliance Description

Ramp Length RT (in)

Street 1 Name None **DAWN CR** Stop Condition-Street 1 N/A Street 2 Name Stop Condition-Street 2 N/A Possible Solutions: Compliance Description Remove & Replace Entire Ramp. N/A N Surveyor Notes: DAMAGED DWS, LT RP < 5% PROW/ADA: Not Found, R304.5.3