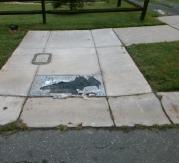

## Field Measurements/Component Compliance

27.0 N/A

Ramp Length LT (in)

Data Compliance Description

Ramp Length RT (in)

Street 1 Name None **DAWN CR** Stop Condition-Street 1 N/A Street 2 Name Stop Condition-Street 2 N/A Possible Solutions: Compliance Description Remove & Replace Entire Ramp. N/A N Surveyor Notes: DAMAGED DWS, LT RP < 5% PROW/ADA: Not Found, R304.5.3

Total Cost:

1600.00

|     | rtamp Longar Li (iii) |       |     | rtamp Longaritti (m)      | _0.0 |
|-----|-----------------------|-------|-----|---------------------------|------|
| N/A | Ramp Width LT (in)    | 60.0  | Yes | Ramp Width RT (in)        | 60.0 |
| N/A | Ramp Slope LT (%)     | 4.4   | Yes | Ramp Slope RT (%)         | 6.6  |
| N/A | Ramp XSlope LT (%)    | 0.9   | No  | Ramp XSlope RT (%)        | 2.5  |
| N/A | Ramp Length (in)      | 72.0  | Yes | Ramp Slope (%)            | 5.5  |
| Yes | Ramp Width (in)       | 48.0  | No  | Ramp XSlope (%)           | 5.1  |
| N/A | Flare Type LT         | N/A   | N/A | Flare Type RT             | N/A  |
| N/A | Flare Slope LT (%)    | N/A   | N/A | Flare Slope RT (%)        | N/A  |
| N/A | Flare Traversable LT? | N/A   | N/A | Flare Traversable RT?     | N/A  |
| N/A | Landing Length (in)   | N/A   | N/A | DWS Provided?             | N/A  |
| N/A | Landing Width (in)    | N/A   | N/A | DWS Contrast?             | N/A  |
| N/A | Landing Slope (%)     | N/A   | N/A | DWS Length (in)           | N/A  |
| N/A | Landing X Slope (%)   | N/A   | N/A | DWS Full Width?           | N/A  |
| N/A | Landing Curb? (Y/N)   | N/A   | N/A | DWS Offset (in)           | N/A  |
| N/A | Shared Landing?       | N/A   |     |                           |      |
| N/A | Gutter Ponding?       | N/A   | N/A | Gutter Slope (%)          | N/A  |
| N/A | Gutter Lip Ht (in)    | N/A   | N/A | Gutter X Slope (%)        | N/A  |
| N/A | Painted X Walk1?      | No    | N/A | Painted X Walk2?          | N/A  |
|     | X Walk 1 Direction    | To SE |     | X Walk 2 Direction        | N/A  |
|     | X Walk 1 Width (in)   | N/A   |     | X Walk 2 Width (in)       | N/A  |
|     | X Walk 1 Slope (%)    | 4.5   |     | X Walk 2 Slope (%)        | N/A  |
|     | X Walk 1 X Slope (%)  | 3.6   |     | X Walk 2 X Slope (%)      | N/A  |
| N/A | Ramp inside XWalk1?   | N/A   | N/A | Ramp inside XWalk2?       | N/A  |
|     | Road Slope (%)        | N/A   |     | Clear Space?              | N/A  |
|     | Road X Slope (%)      | N/A   | N/A | Clear Space to XWalk (in) | N/A  |
|     |                       |       | N/A | Any Obstruction?          | N/A  |
| 3   |                       |       |     | Obstruction Type          |      |
| 7   |                       |       |     |                           | N/A  |