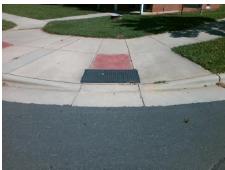

Remove & Replace Curb Ramp With Two New Directional Ramps or Equivalent.

Surveyor Notes:

N/A

PROW/ADA:

Not Found, R304.5.1

Total Cost: \$ 3200.00

| Field Measurements/Component Compliance |                       |      |      |                             |      |
|-----------------------------------------|-----------------------|------|------|-----------------------------|------|
| Compliance Description                  |                       | Data | Comp | Compliance Description      |      |
| N/A                                     | Ramp Length (in)      | 71.0 | Yes  | BlendTrans Slope (%)        | 4.6  |
| No                                      | Ramp Width (in)       | 37.0 | Yes  | BlendTrans XSlope (%)       | 1.0  |
| N/A                                     | Flare Type LT         | N/A  | N/A  | Flare Type RT               | N/A  |
| N/A                                     | Flare Slope LT (%)    | N/A  | N/A  | Flare Slope RT (%)          | N/A  |
| N/A                                     | Flare Traversable LT? | N/A  | N/A  | Flare Traversable RT?       | N/A  |
| N/A                                     | Landing Length (in)   | N/A  | N/A  | DWS Provided?               | N/A  |
| N/A                                     | Landing Width (in)    | N/A  | N/A  | DWS Contrast?               | N/A  |
| N/A                                     | Landing Slope (%)     | N/A  | N/A  | DWS Length (in)             | N/A  |
| N/A                                     | Landing X Slope (%)   | N/A  | N/A  | DWS Full Width?             | N/A  |
| N/A                                     | Landing Curb? (Y/N)   | N/A  | N/A  | DWS Offset (in)             | N/A  |
| N/A                                     | Shared Landing?       | N/A  |      |                             |      |
| N/A                                     | Gutter Ponding?       | N/A  | N/A  | Gutter Slope (%)            | N/A  |
| N/A                                     | Gutter Lip Ht (in)    | N/A  | N/A  | Gutter X Slope (%)          | N/A  |
| N/A                                     | Painted X Walk1?      | No   | N/A  | Painted X Walk2?            | N/A  |
|                                         | X Walk 1 Direction    | To S |      | X Walk 2 Direction          | N/A  |
|                                         | X Walk 1 Width (in)   | N/A  |      | X Walk 2 Width (in)         | N/A  |
|                                         | X Walk 1 Slope (%)    | 0.2  |      | X Walk 2 Slope (%)          | N/A  |
|                                         | X Walk 1 X Slope (%)  | 0.5  |      | X Walk 2 X Slope (%)        | N/A  |
| N/A                                     | Ramp inside XWalk1?   | N/A  | N/A  | Ramp inside XWalk2?         | N/A  |
|                                         | Road Slope (%)        | 0.5  |      | Clear Space?                | N/A  |
|                                         | Road X Slope (%)      | 0.2  | N/A  | Clear Space to XWalk (in)   | N/A  |
| N/A                                     | Any Obstructions?     | N/A  | N/A  | Storm Grate/Utility Hazard? | N/A  |
|                                         | Obstruction Type      |      |      | Storm Grate/Utility Type    |      |
|                                         |                       | N/A  |      |                             | N/A  |
|                                         |                       |      | Yes  | Surface Condition? (G/P)    | Good |
| 0.00                                    |                       |      | No   | Curb Slope (%)              | 13.6 |
|                                         |                       |      |      |                             |      |