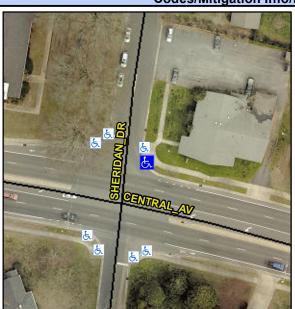

## Access Compliance Report Public Rights-of-Way (Curb Ramps)

Intersection ID: 13818 Main Street: CENTRAL\_AV Cross Street: SHERIDAN\_DR Location: NE

ADA ID: D81C814AC9CD Ramp Type: BlendTrans1 Initial Pass/Fail: Fail Overall Compliance: No Severity Score: 8.75

**Codes/Mitigation Info/Possible Solution** 

Field Measurements/Component Compliance

Street 1 Name

CENTRAL AV
Stop Condition-Street 1

None
Street 2 Name

N/A
Stop Condition-Street 2

N/A

Possible Solutions: