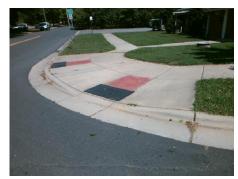

Remove & Replace Curb Ramp With Two New Directional Ramps or Equivalent.

Surveyor Notes:

N/A

PROW/ADA:

Not Found, R304.5.1

Total Cost: \$ 3200.00

| Field Measurements/Component Compliance |                       |      |      |                             |      |
|-----------------------------------------|-----------------------|------|------|-----------------------------|------|
| Compliance Description                  |                       | Data | Comp | Compliance Description      |      |
| N/A                                     | Ramp Length (in)      | 71.0 | Yes  | BlendTrans Slope (%)        | 4.6  |
| No                                      | Ramp Width (in)       | 37.0 | Yes  | BlendTrans XSlope (%)       | 1.0  |
| N/A                                     | Flare Type LT         | N/A  | N/A  | Flare Type RT               | N/A  |
| N/A                                     | Flare Slope LT (%)    | N/A  | N/A  | Flare Slope RT (%)          | N/A  |
| N/A                                     | Flare Traversable LT? | N/A  | N/A  | Flare Traversable RT?       | N/A  |
| N/A                                     | Landing Length (in)   | N/A  | N/A  | DWS Provided?               | N/A  |
| N/A                                     | Landing Width (in)    | N/A  | N/A  | DWS Contrast?               | N/A  |
| N/A                                     | Landing Slope (%)     | N/A  | N/A  | DWS Length (in)             | N/A  |
| N/A                                     | Landing X Slope (%)   | N/A  | N/A  | DWS Full Width?             | N/A  |
| N/A                                     | Landing Curb? (Y/N)   | N/A  | N/A  | DWS Offset (in)             | N/A  |
| N/A                                     | Shared Landing?       | N/A  |      |                             |      |
| N/A                                     | Gutter Ponding?       | N/A  | N/A  | Gutter Slope (%)            | N/A  |
| N/A                                     | Gutter Lip Ht (in)    | N/A  | N/A  | Gutter X Slope (%)          | N/A  |
| N/A                                     | Painted X Walk1?      | No   | N/A  | Painted X Walk2?            | N/A  |
|                                         | X Walk 1 Direction    | To S |      | X Walk 2 Direction          | N/A  |
|                                         | X Walk 1 Width (in)   | N/A  |      | X Walk 2 Width (in)         | N/A  |
|                                         | X Walk 1 Slope (%)    | 0.2  |      | X Walk 2 Slope (%)          | N/A  |
|                                         | X Walk 1 X Slope (%)  | 0.5  |      | X Walk 2 X Slope (%)        | N/A  |
| N/A                                     | Ramp inside XWalk1?   | N/A  | N/A  | Ramp inside XWalk2?         | N/A  |
|                                         | Road Slope (%)        | 0.5  |      | Clear Space?                | N/A  |
|                                         | Road X Slope (%)      | 0.2  | N/A  | Clear Space to XWalk (in)   | N/A  |
| N/A                                     | Any Obstructions?     | N/A  | N/A  | Storm Grate/Utility Hazard? | N/A  |
|                                         | Obstruction Type      |      |      | Storm Grate/Utility Type    |      |
|                                         |                       | N/A  |      |                             | N/A  |
|                                         |                       |      | Yes  | Surface Condition? (G/P)    | Good |
| 0.00                                    |                       |      | No   | Curb Slope (%)              | 13.6 |
|                                         |                       |      |      |                             |      |