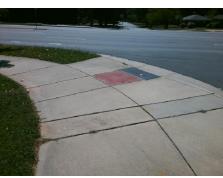

Remove & Replace Curb Ramp With Two New Directional Ramps or Equivalent.

Surveyor Notes:

N/A

PROW/ADA:

Not Found, R304.5.1

Total Cost: \$ 3200.00

| Field Measurements/Component Compliance |                       |      |      |                             |      |
|-----------------------------------------|-----------------------|------|------|-----------------------------|------|
| Compliance Description                  |                       | Data | Comp | Compliance Description      |      |
| N/A                                     | Ramp Length (in)      | 71.0 | Yes  | BlendTrans Slope (%)        | 4.6  |
| No                                      | Ramp Width (in)       | 37.0 | Yes  | BlendTrans XSlope (%)       | 1.0  |
| N/A                                     | Flare Type LT         | N/A  | N/A  | Flare Type RT               | N/A  |
| N/A                                     | Flare Slope LT (%)    | N/A  | N/A  | Flare Slope RT (%)          | N/A  |
| N/A                                     | Flare Traversable LT? | N/A  | N/A  | Flare Traversable RT?       | N/A  |
| N/A                                     | Landing Length (in)   | N/A  | N/A  | DWS Provided?               | N/A  |
| N/A                                     | Landing Width (in)    | N/A  | N/A  | DWS Contrast?               | N/A  |
| N/A                                     | Landing Slope (%)     | N/A  | N/A  | DWS Length (in)             | N/A  |
| N/A                                     | Landing X Slope (%)   | N/A  | N/A  | DWS Full Width?             | N/A  |
| N/A                                     | Landing Curb? (Y/N)   | N/A  | N/A  | DWS Offset (in)             | N/A  |
| N/A                                     | Shared Landing?       | N/A  |      |                             |      |
| N/A                                     | Gutter Ponding?       | N/A  | N/A  | Gutter Slope (%)            | N/A  |
| N/A                                     | Gutter Lip Ht (in)    | N/A  | N/A  | Gutter X Slope (%)          | N/A  |
| N/A                                     | Painted X Walk1?      | No   | N/A  | Painted X Walk2?            | N/A  |
|                                         | X Walk 1 Direction    | To S |      | X Walk 2 Direction          | N/A  |
|                                         | X Walk 1 Width (in)   | N/A  |      | X Walk 2 Width (in)         | N/A  |
|                                         | X Walk 1 Slope (%)    | 0.2  |      | X Walk 2 Slope (%)          | N/A  |
|                                         | X Walk 1 X Slope (%)  | 0.5  |      | X Walk 2 X Slope (%)        | N/A  |
| N/A                                     | Ramp inside XWalk1?   | N/A  | N/A  | Ramp inside XWalk2?         | N/A  |
|                                         | Road Slope (%)        | 0.5  |      | Clear Space?                | N/A  |
|                                         | Road X Slope (%)      | 0.2  | N/A  | Clear Space to XWalk (in)   | N/A  |
| N/A                                     | Any Obstructions?     | N/A  | N/A  | Storm Grate/Utility Hazard? | N/A  |
|                                         | Obstruction Type      |      |      | Storm Grate/Utility Type    |      |
|                                         |                       | N/A  |      |                             | N/A  |
|                                         |                       |      | Yes  | Surface Condition? (G/P)    | Good |
| 0.00                                    |                       |      | No   | Curb Slope (%)              | 13.6 |
|                                         |                       |      |      |                             |      |