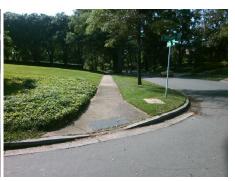

## Field Measurements/Component Compliance

Street 1 Name
Stop Condition-Street 2
Street 2 Name
Stop Condition-Street 1

S DOTGER AV StopSign COLVILLE RD None Possible Solutions:

Remove & Replace Curb Ramp With Two New Directional Ramps or Equivalent.

Surveyor Notes:

N/A

PROW/ADA:

Not Found, R304.5.1, R304.2.2, R304.5.3

Total Cost: \$ 3200.00

| Compliance Description |                       | Data  | Compliance |        | Description           | Data |
|------------------------|-----------------------|-------|------------|--------|-----------------------|------|
| N/A                    | Ramp Length (in)      | 120.0 | No         | Ramp   | Slope (%)             | 10.7 |
| No                     | Ramp Width (in)       | 40.0  | No         | Ramp   | XSlope (%)            | 5.9  |
| N/A                    | Flare Type LT         | N/A   | N/A        | Flare  | Type RT               | N/A  |
| N/A                    | Flare Slope LT (%)    | N/A   | N/A        | Flare  | Slope RT (%)          | N/A  |
| N/A                    | Flare Traversable LT? | N/A   | N/A        | Flare  | Traversable RT?       | N/A  |
| N/A                    | Landing Length (in)   | N/A   | N/A        | DWS    | Provided?             | N/A  |
| N/A                    | Landing Width (in)    | N/A   | N/A        | DWS    | Contrast?             | N/A  |
| N/A                    | Landing Slope (%)     | N/A   | N/A        | DWS    | Length (in)           | N/A  |
| N/A                    | Landing X Slope (%)   | N/A   | N/A        | DWS    | Full Width?           | N/A  |
| N/A                    | Landing Curb? (Y/N)   | N/A   | N/A        | DWS    | Offset (in)           | N/A  |
| N/A                    | Shared Landing?       | N/A   |            |        |                       |      |
| N/A                    | Gutter Ponding?       | N/A   | N/A        | Gutte  | r Slope (%)           | N/A  |
| N/A                    | Gutter Lip Ht (in)    | N/A   | N/A        | Gutte  | r X Slope (%)         | N/A  |
| N/A                    | Painted X Walk1?      | No    | N/A        | Painte | ed X Walk2?           | No   |
|                        | X Walk 1 Direction    | To NW |            | X Wa   | lk 2 Direction        | To W |
| N/A                    | X Walk 1 Width (in)   | N/A   | N/A        | X Wa   | lk 2 Width (in)       | N/A  |
|                        | X Walk 1 Slope (%)    | 3.7   |            | X Wa   | lk 2 Slope (%)        | 0.5  |
|                        | X Walk 1 X Slope (%)  | 1.0   |            | X Wa   | lk 2 X Slope (%)      | 5.2  |
| N/A                    | Ramp inside XWalk1?   | N/A   | N/A        | Ramp   | inside XWalk2?        | N/A  |
|                        | Road Slope (%)        | 1.9   | N/A        | Clear  | Space?                | N/A  |
|                        | Road X Slope (%)      | 3.5   | N/A        | Clear  | Space to XWalk (in)   | N/A  |
| N/A                    | Any Obstructions?     | N/A   | N/A        | Storm  | Grate/Utility Hazard? | N/A  |
|                        | Obstruction Type      |       | l          | Storm  | Grate/Utility Type    |      |
|                        |                       | N/A   |            |        |                       | N/A  |