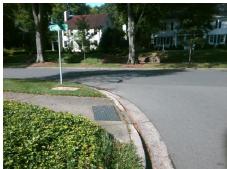

## Field Measurements/Component Compliance

Street 1 Name
Stop Condition-Street 2
Street 2 Name
Stop Condition-Street 1

S DOTGER AV StopSign COLVILLE RD None Possible Solutions:

Remove & Replace Curb Ramp With Two New Directional Ramps or Equivalent.

Surveyor Notes:

N/A

PROW/ADA:

Not Found, R304.5.1, R304.2.2, R304.5.3

Total Cost: \$ 3200.00

| Compliance Description |                       | Data  | Compliance |        | Description           | Data |
|------------------------|-----------------------|-------|------------|--------|-----------------------|------|
| N/A                    | Ramp Length (in)      | 120.0 | No         | Ramp   | Slope (%)             | 10.7 |
| No                     | Ramp Width (in)       | 40.0  | No         | Ramp   | XSlope (%)            | 5.9  |
| N/A                    | Flare Type LT         | N/A   | N/A        | Flare  | Type RT               | N/A  |
| N/A                    | Flare Slope LT (%)    | N/A   | N/A        | Flare  | Slope RT (%)          | N/A  |
| N/A                    | Flare Traversable LT? | N/A   | N/A        | Flare  | Traversable RT?       | N/A  |
| N/A                    | Landing Length (in)   | N/A   | N/A        | DWS    | Provided?             | N/A  |
| N/A                    | Landing Width (in)    | N/A   | N/A        | DWS    | Contrast?             | N/A  |
| N/A                    | Landing Slope (%)     | N/A   | N/A        | DWS    | Length (in)           | N/A  |
| N/A                    | Landing X Slope (%)   | N/A   | N/A        | DWS    | Full Width?           | N/A  |
| N/A                    | Landing Curb? (Y/N)   | N/A   | N/A        | DWS    | Offset (in)           | N/A  |
| N/A                    | Shared Landing?       | N/A   |            |        |                       |      |
| N/A                    | Gutter Ponding?       | N/A   | N/A        | Gutte  | r Slope (%)           | N/A  |
| N/A                    | Gutter Lip Ht (in)    | N/A   | N/A        | Gutte  | r X Slope (%)         | N/A  |
| N/A                    | Painted X Walk1?      | No    | N/A        | Painte | ed X Walk2?           | No   |
|                        | X Walk 1 Direction    | To NW |            | X Wa   | lk 2 Direction        | To W |
| N/A                    | X Walk 1 Width (in)   | N/A   | N/A        | X Wa   | lk 2 Width (in)       | N/A  |
|                        | X Walk 1 Slope (%)    | 3.7   |            | X Wa   | lk 2 Slope (%)        | 0.5  |
|                        | X Walk 1 X Slope (%)  | 1.0   |            | X Wa   | lk 2 X Slope (%)      | 5.2  |
| N/A                    | Ramp inside XWalk1?   | N/A   | N/A        | Ramp   | inside XWalk2?        | N/A  |
|                        | Road Slope (%)        | 1.9   | N/A        | Clear  | Space?                | N/A  |
|                        | Road X Slope (%)      | 3.5   | N/A        | Clear  | Space to XWalk (in)   | N/A  |
| N/A                    | Any Obstructions?     | N/A   | N/A        | Storm  | Grate/Utility Hazard? | N/A  |
|                        | Obstruction Type      |       | l          | Storm  | Grate/Utility Type    |      |
|                        |                       | N/A   |            |        |                       | N/A  |