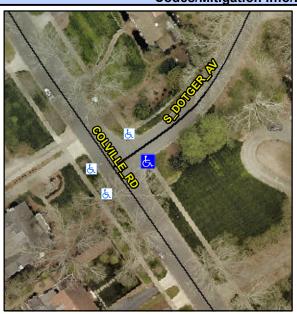

## Access Compliance Report Public Rights-of-Way (Curb Ramps)

Intersection ID: 15279 Main Street: COLVILLE\_RD Cross Street: S\_DOTGER\_AV Location: E

ADA ID: D82094267521 Ramp Type: PerpDiag Initial Pass/Fail: Fail Overall Compliance: No Severity Score: 33.75

## Field Measurements/Component Compliance

Street 1 Name
Stop Condition-Street 2
Street 2 Name
Stop Condition-Street 1

S DOTGER AV StopSign COLVILLE RD None Possible Solutions:

Remove & Replace Curb Ramp With Two New Directional Ramps or Equivalent.