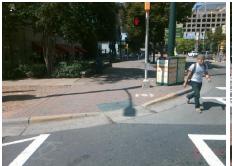

Surveyor Notes:

SLOPES VERIFIED & MATCH

PROW/ADA:

R304.2.2, R304.5.3

Total Cost: \$ 3200.00

| Compliance Description Data |                       | Data  | Comp | liance | Description           | Data  |
|-----------------------------|-----------------------|-------|------|--------|-----------------------|-------|
| N/A                         | Ramp Length (in)      | 44.0  | No   | Ramp   | Slope (%)             | 8.4   |
| Yes                         | Ramp Width (in)       | 48.0  | No   | Ramp   | XSlope (%)            | 3.6   |
| N/A                         | Flare Type LT         | N/A   | N/A  | Flare  | Type RT               | N/A   |
| N/A                         | Flare Slope LT (%)    | N/A   | N/A  | Flare  | Slope RT (%)          | N/A   |
| N/A                         | Flare Traversable LT? | N/A   | N/A  | Flare  | Traversable RT?       | N/A   |
| N/A                         | Landing Length (in)   | N/A   | N/A  | DWS    | Provided?             | N/A   |
| N/A                         | Landing Width (in)    | N/A   | N/A  | DWS    | Contrast?             | N/A   |
| N/A                         | Landing Slope (%)     | N/A   | N/A  | DWS    | Length (in)           | N/A   |
| N/A                         | Landing X Slope (%)   | N/A   | N/A  | DWS    | Full Width?           | N/A   |
| N/A                         | Landing Curb? (Y/N)   | N/A   | N/A  | DWS    | Offset (in)           | N/A   |
| N/A                         | Shared Landing?       | N/A   |      |        |                       |       |
| N/A                         | Gutter Ponding?       | N/A   | N/A  | Gutte  | r Slope (%)           | N/A   |
| N/A                         | Gutter Lip Ht (in)    | N/A   | N/A  | Gutte  | r X Slope (%)         | N/A   |
| N/A                         | Painted X Walk1?      | Yes   | N/A  | Paint  | ed X Walk2?           | Yes   |
|                             | X Walk 1 Direction    | To SW |      | X Wa   | lk 2 Direction        | To NW |
| N/A                         | X Walk 1 Width (in)   | 110.0 | N/A  | X Wa   | lk 2 Width (in)       | 111.0 |
|                             | X Walk 1 Slope (%)    | 2.1   |      | X Wa   | lk 2 Slope (%)        | 2.4   |
|                             | X Walk 1 X Slope (%)  | 2.2   |      | X Wa   | lk 2 X Slope (%)      | 0.5   |
| N/A                         | Ramp inside XWalk1?   | Yes   | N/A  | Ramp   | inside XWalk2?        | Yes   |
|                             | Road Slope (%)        | 2.4   | N/A  | Clear  | Space?                | N/A   |
|                             | Road X Slope (%)      | 1.5   | N/A  | Clear  | Space to XWalk (in)   | N/A   |
| N/A                         | Any Obstructions?     | N/A   | N/A  | Storm  | Grate/Utility Hazard? | N/A   |
|                             | Obstruction Type      |       |      | Storm  | n Grate/Utility Type  |       |
|                             |                       | N/A   |      |        |                       | N/A   |