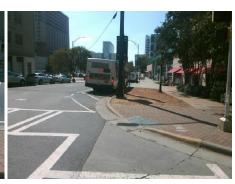

Surveyor Notes:

SLOPES VERIFIED & MATCH

PROW/ADA:

R304.2.2, R304.5.3

Total Cost: \$ 3200.00

| Compliance Description Data |                       | Data  | Comp | liance | Description           | Data  |
|-----------------------------|-----------------------|-------|------|--------|-----------------------|-------|
| N/A                         | Ramp Length (in)      | 44.0  | No   | Ramp   | Slope (%)             | 8.4   |
| Yes                         | Ramp Width (in)       | 48.0  | No   | Ramp   | XSlope (%)            | 3.6   |
| N/A                         | Flare Type LT         | N/A   | N/A  | Flare  | Type RT               | N/A   |
| N/A                         | Flare Slope LT (%)    | N/A   | N/A  | Flare  | Slope RT (%)          | N/A   |
| N/A                         | Flare Traversable LT? | N/A   | N/A  | Flare  | Traversable RT?       | N/A   |
| N/A                         | Landing Length (in)   | N/A   | N/A  | DWS    | Provided?             | N/A   |
| N/A                         | Landing Width (in)    | N/A   | N/A  | DWS    | Contrast?             | N/A   |
| N/A                         | Landing Slope (%)     | N/A   | N/A  | DWS    | Length (in)           | N/A   |
| N/A                         | Landing X Slope (%)   | N/A   | N/A  | DWS    | Full Width?           | N/A   |
| N/A                         | Landing Curb? (Y/N)   | N/A   | N/A  | DWS    | Offset (in)           | N/A   |
| N/A                         | Shared Landing?       | N/A   |      |        |                       |       |
| N/A                         | Gutter Ponding?       | N/A   | N/A  | Gutte  | r Slope (%)           | N/A   |
| N/A                         | Gutter Lip Ht (in)    | N/A   | N/A  | Gutte  | r X Slope (%)         | N/A   |
| N/A                         | Painted X Walk1?      | Yes   | N/A  | Paint  | ed X Walk2?           | Yes   |
|                             | X Walk 1 Direction    | To SW |      | X Wa   | lk 2 Direction        | To NW |
| N/A                         | X Walk 1 Width (in)   | 110.0 | N/A  | X Wa   | lk 2 Width (in)       | 111.0 |
|                             | X Walk 1 Slope (%)    | 2.1   |      | X Wa   | lk 2 Slope (%)        | 2.4   |
|                             | X Walk 1 X Slope (%)  | 2.2   |      | X Wa   | lk 2 X Slope (%)      | 0.5   |
| N/A                         | Ramp inside XWalk1?   | Yes   | N/A  | Ramp   | inside XWalk2?        | Yes   |
|                             | Road Slope (%)        | 2.4   | N/A  | Clear  | Space?                | N/A   |
|                             | Road X Slope (%)      | 1.5   | N/A  | Clear  | Space to XWalk (in)   | N/A   |
| N/A                         | Any Obstructions?     | N/A   | N/A  | Storm  | Grate/Utility Hazard? | N/A   |
|                             | Obstruction Type      |       |      | Storm  | n Grate/Utility Type  |       |
|                             |                       | N/A   |      |        |                       | N/A   |