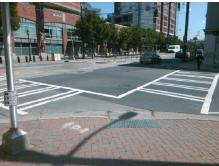

Surveyor Notes:

SLOPES VERIFIED & MATCH

PROW/ADA:

R304.2.2, R304.5.3

Total Cost: \$ 3200.00

| Compliance Description Data |                       | Data  | Comp | liance | Description           | Data  |
|-----------------------------|-----------------------|-------|------|--------|-----------------------|-------|
| N/A                         | Ramp Length (in)      | 44.0  | No   | Ramp   | Slope (%)             | 8.4   |
| Yes                         | Ramp Width (in)       | 48.0  | No   | Ramp   | XSlope (%)            | 3.6   |
| N/A                         | Flare Type LT         | N/A   | N/A  | Flare  | Type RT               | N/A   |
| N/A                         | Flare Slope LT (%)    | N/A   | N/A  | Flare  | Slope RT (%)          | N/A   |
| N/A                         | Flare Traversable LT? | N/A   | N/A  | Flare  | Traversable RT?       | N/A   |
| N/A                         | Landing Length (in)   | N/A   | N/A  | DWS    | Provided?             | N/A   |
| N/A                         | Landing Width (in)    | N/A   | N/A  | DWS    | Contrast?             | N/A   |
| N/A                         | Landing Slope (%)     | N/A   | N/A  | DWS    | Length (in)           | N/A   |
| N/A                         | Landing X Slope (%)   | N/A   | N/A  | DWS    | Full Width?           | N/A   |
| N/A                         | Landing Curb? (Y/N)   | N/A   | N/A  | DWS    | Offset (in)           | N/A   |
| N/A                         | Shared Landing?       | N/A   |      |        |                       |       |
| N/A                         | Gutter Ponding?       | N/A   | N/A  | Gutte  | r Slope (%)           | N/A   |
| N/A                         | Gutter Lip Ht (in)    | N/A   | N/A  | Gutte  | r X Slope (%)         | N/A   |
| N/A                         | Painted X Walk1?      | Yes   | N/A  | Paint  | ed X Walk2?           | Yes   |
|                             | X Walk 1 Direction    | To SW |      | X Wa   | lk 2 Direction        | To NW |
| N/A                         | X Walk 1 Width (in)   | 110.0 | N/A  | X Wa   | lk 2 Width (in)       | 111.0 |
|                             | X Walk 1 Slope (%)    | 2.1   |      | X Wa   | lk 2 Slope (%)        | 2.4   |
|                             | X Walk 1 X Slope (%)  | 2.2   |      | X Wa   | lk 2 X Slope (%)      | 0.5   |
| N/A                         | Ramp inside XWalk1?   | Yes   | N/A  | Ramp   | inside XWalk2?        | Yes   |
|                             | Road Slope (%)        | 2.4   | N/A  | Clear  | Space?                | N/A   |
|                             | Road X Slope (%)      | 1.5   | N/A  | Clear  | Space to XWalk (in)   | N/A   |
| N/A                         | Any Obstructions?     | N/A   | N/A  | Storm  | Grate/Utility Hazard? | N/A   |
|                             | Obstruction Type      |       |      | Storm  | n Grate/Utility Type  |       |
|                             |                       | N/A   |      |        |                       | N/A   |