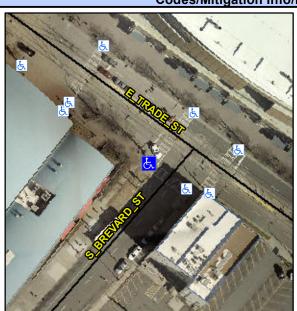

## Access Compliance Report Public Rights-of-Way (Curb Ramps)

Intersection ID: 12613 Main Street: E\_TRADE\_ST Cross Street: S\_BREVARD\_ST Location: W

ADA ID: D82131217503 Ramp Type: PerpDiag Initial Pass/Fail: Fail Overall Compliance: No Severity Score: 13.75

## Field Measurements/Component Compliance

Street 1 Name
Stop Condition-Street 2
Street 2 Name
Stop Condition-Street 1

S BREVARD ST Signal E TRADE ST Signal Possible Solutions:

Remove & Replace Curb Ramp With Two New Directional Ramps or Equivalent.