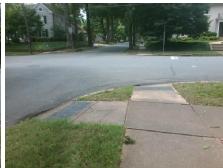

## **Access Compliance Report Public Rights-of-Way** (Curb Ramps)

Intersection ID: 14132 Main Street: LEXINGTON\_AV Cross Street: MT\_VERNON\_AV Location: NW **ADA ID: D82B2B5B22EF** Ramp Type: Directional1 Initial Pass/Fail: Fail **Overall Compliance: No Severity Score:** 12.5

Total Cost: 1600.00

| Field Measurements/Component Compilance |                       |      |      |                             |      |  |
|-----------------------------------------|-----------------------|------|------|-----------------------------|------|--|
| Compliance Description                  |                       |      | Comp | liance Description          | Data |  |
| N/A                                     | Ramp Length (in)      | 67.0 | N/A  | Grade Break?                | N/A  |  |
| Yes                                     | Ramp Width (in)       | 59.0 | N/A  | Grade Break Slope (%)       | 0.0  |  |
| No                                      | Ramp Slope (%)        | 10.1 | N/A  | Grade Break XSlope (%)      | 0.0  |  |
| Yes                                     | Ramp XSlope (%)       | 0.4  |      |                             |      |  |
| N/A                                     | Flare Type LT         | N/A  | N/A  | Flare Type RT               | N/A  |  |
| N/A                                     | Flare Slope LT (%)    | N/A  | N/A  | Flare Slope RT (%)          | 0.0  |  |
| N/A                                     | Flare Traversable LT? | N/A  | N/A  | Flare Traversable RT?       | N/A  |  |
| N/A                                     | Landing Length (in)   | 0.0  | N/A  | DWS Provided?               | N/A  |  |
| N/A                                     | Landing Width (in)    | 0.0  | N/A  | DWS Contrast?               | N/A  |  |
| N/A                                     | Landing Slope (%)     | 0.0  | N/A  | DWS Length (in)             | N/A  |  |
| N/A                                     | Landing X Slope (%)   | 0.0  | N/A  | DWS Full Width?             | N/A  |  |
| N/A                                     | Landing Curb? (Y/N)   | N/A  | N/A  | DWS Offset LT (in)          | N/A  |  |
| N/A                                     | Shared Landing?       | N/A  | N/A  | DWS Offset RT (in)          | N/A  |  |
| N/A                                     | Gutter Ponding?       | 0.0  | N/A  | Gutter Slope (%)            | N/A  |  |
| N/A                                     | Gutter Lip Ht (in)    | 0.0  | N/A  | Gutter X Slope (%)          | N/A  |  |
| N/A                                     | Painted X Walk1?      | No   |      | Road Slope (%)              | 4.8  |  |
|                                         | X Walk 1 Direction    | To E |      | Road X Slope (%)            | 3.3  |  |
|                                         | X Walk 1 Width (in)   | N/A  | l    | Clear Space?                | N/A  |  |
|                                         | X Walk 1 Slope (%)    | 4.8  | N/A  | Clear Space to XWalk (in)   | N/A  |  |
|                                         | X Walk 1 X Slope (%)  | 3.3  | N/A  | Storm Grate/Utility Hazard? | N/A  |  |
| N/A                                     | Ramp inside XWalk1?   | N/A  |      | Storm Grate/Utility Type    |      |  |
| N/A                                     | Any Obstructions?     | N/A  |      |                             | N/A  |  |
|                                         | Obstruction Type      |      | Yes  | Surface Condition? (G/P)    | Good |  |
|                                         |                       | N/A  | N/A  | Curb Slope (%)              | 18.  |  |
|                                         |                       |      |      |                             |      |  |