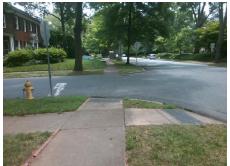

## **Access Compliance Report Public Rights-of-Way** (Curb Ramps)

Intersection ID: 14132 Main Street: LEXINGTON\_AV Cross Street: MT\_VERNON\_AV Location: NW **ADA ID: D82B2B5B22EF** Ramp Type: Directional1 Initial Pass/Fail: Fail **Overall Compliance: No Severity Score:** 12.5

Total Cost: 1600.00

| Field Measurements/Component Compilance |                       |      |      |                             |      |  |
|-----------------------------------------|-----------------------|------|------|-----------------------------|------|--|
| Compliance Description                  |                       |      | Comp | liance Description          | Data |  |
| N/A                                     | Ramp Length (in)      | 67.0 | N/A  | Grade Break?                | N/A  |  |
| Yes                                     | Ramp Width (in)       | 59.0 | N/A  | Grade Break Slope (%)       | 0.0  |  |
| No                                      | Ramp Slope (%)        | 10.1 | N/A  | Grade Break XSlope (%)      | 0.0  |  |
| Yes                                     | Ramp XSlope (%)       | 0.4  |      |                             |      |  |
| N/A                                     | Flare Type LT         | N/A  | N/A  | Flare Type RT               | N/A  |  |
| N/A                                     | Flare Slope LT (%)    | N/A  | N/A  | Flare Slope RT (%)          | 0.0  |  |
| N/A                                     | Flare Traversable LT? | N/A  | N/A  | Flare Traversable RT?       | N/A  |  |
| N/A                                     | Landing Length (in)   | 0.0  | N/A  | DWS Provided?               | N/A  |  |
| N/A                                     | Landing Width (in)    | 0.0  | N/A  | DWS Contrast?               | N/A  |  |
| N/A                                     | Landing Slope (%)     | 0.0  | N/A  | DWS Length (in)             | N/A  |  |
| N/A                                     | Landing X Slope (%)   | 0.0  | N/A  | DWS Full Width?             | N/A  |  |
| N/A                                     | Landing Curb? (Y/N)   | N/A  | N/A  | DWS Offset LT (in)          | N/A  |  |
| N/A                                     | Shared Landing?       | N/A  | N/A  | DWS Offset RT (in)          | N/A  |  |
| N/A                                     | Gutter Ponding?       | 0.0  | N/A  | Gutter Slope (%)            | N/A  |  |
| N/A                                     | Gutter Lip Ht (in)    | 0.0  | N/A  | Gutter X Slope (%)          | N/A  |  |
| N/A                                     | Painted X Walk1?      | No   |      | Road Slope (%)              | 4.8  |  |
|                                         | X Walk 1 Direction    | To E |      | Road X Slope (%)            | 3.3  |  |
|                                         | X Walk 1 Width (in)   | N/A  | l    | Clear Space?                | N/A  |  |
|                                         | X Walk 1 Slope (%)    | 4.8  | N/A  | Clear Space to XWalk (in)   | N/A  |  |
|                                         | X Walk 1 X Slope (%)  | 3.3  | N/A  | Storm Grate/Utility Hazard? | N/A  |  |
| N/A                                     | Ramp inside XWalk1?   | N/A  |      | Storm Grate/Utility Type    |      |  |
| N/A                                     | Any Obstructions?     | N/A  |      |                             | N/A  |  |
|                                         | Obstruction Type      |      | Yes  | Surface Condition? (G/P)    | Good |  |
|                                         |                       | N/A  | N/A  | Curb Slope (%)              | 18.  |  |
|                                         |                       |      |      |                             |      |  |