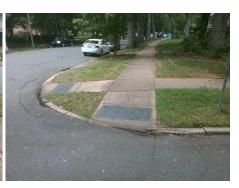

## **Access Compliance Report Public Rights-of-Way** (Curb Ramps)

Intersection ID: 14132 Main Street: LEXINGTON\_AV Cross Street: MT\_VERNON\_AV Location: NW **ADA ID: D82B2B5B22EF** Ramp Type: Directional1 Initial Pass/Fail: Fail **Overall Compliance: No Severity Score:** 12.5

Total Cost: 1600.00

| Field Measurements/Component Compilance |                       |      |      |                             |      |  |
|-----------------------------------------|-----------------------|------|------|-----------------------------|------|--|
| Compliance Description                  |                       |      | Comp | liance Description          | Data |  |
| N/A                                     | Ramp Length (in)      | 67.0 | N/A  | Grade Break?                | N/A  |  |
| Yes                                     | Ramp Width (in)       | 59.0 | N/A  | Grade Break Slope (%)       | 0.0  |  |
| No                                      | Ramp Slope (%)        | 10.1 | N/A  | Grade Break XSlope (%)      | 0.0  |  |
| Yes                                     | Ramp XSlope (%)       | 0.4  |      |                             |      |  |
| N/A                                     | Flare Type LT         | N/A  | N/A  | Flare Type RT               | N/A  |  |
| N/A                                     | Flare Slope LT (%)    | N/A  | N/A  | Flare Slope RT (%)          | 0.0  |  |
| N/A                                     | Flare Traversable LT? | N/A  | N/A  | Flare Traversable RT?       | N/A  |  |
| N/A                                     | Landing Length (in)   | 0.0  | N/A  | DWS Provided?               | N/A  |  |
| N/A                                     | Landing Width (in)    | 0.0  | N/A  | DWS Contrast?               | N/A  |  |
| N/A                                     | Landing Slope (%)     | 0.0  | N/A  | DWS Length (in)             | N/A  |  |
| N/A                                     | Landing X Slope (%)   | 0.0  | N/A  | DWS Full Width?             | N/A  |  |
| N/A                                     | Landing Curb? (Y/N)   | N/A  | N/A  | DWS Offset LT (in)          | N/A  |  |
| N/A                                     | Shared Landing?       | N/A  | N/A  | DWS Offset RT (in)          | N/A  |  |
| N/A                                     | Gutter Ponding?       | 0.0  | N/A  | Gutter Slope (%)            | N/A  |  |
| N/A                                     | Gutter Lip Ht (in)    | 0.0  | N/A  | Gutter X Slope (%)          | N/A  |  |
| N/A                                     | Painted X Walk1?      | No   |      | Road Slope (%)              | 4.8  |  |
|                                         | X Walk 1 Direction    | To E |      | Road X Slope (%)            | 3.3  |  |
|                                         | X Walk 1 Width (in)   | N/A  | l    | Clear Space?                | N/A  |  |
|                                         | X Walk 1 Slope (%)    | 4.8  | N/A  | Clear Space to XWalk (in)   | N/A  |  |
|                                         | X Walk 1 X Slope (%)  | 3.3  | N/A  | Storm Grate/Utility Hazard? | N/A  |  |
| N/A                                     | Ramp inside XWalk1?   | N/A  |      | Storm Grate/Utility Type    |      |  |
| N/A                                     | Any Obstructions?     | N/A  |      |                             | N/A  |  |
|                                         | Obstruction Type      |      | Yes  | Surface Condition? (G/P)    | Good |  |
|                                         |                       | N/A  | N/A  | Curb Slope (%)              | 18.  |  |
|                                         |                       |      |      |                             |      |  |