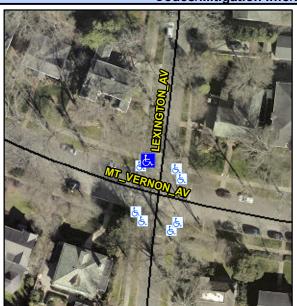

## **Access Compliance Report Public Rights-of-Way** (Curb Ramps)

Intersection ID: 14132 Main Street: LEXINGTON\_AV Cross Street: MT\_VERNON\_AV Location: NW **ADA ID: D82B2B5B22EF** Ramp Type: Directional1 Initial Pass/Fail: Fail **Overall Compliance: No Severity Score:** 12.5