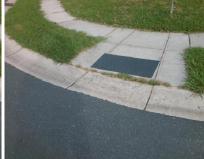

## Access Compliance Report Public Rights-of-Way (Curb Ramps)

Intersection ID: 2527 Main Street: CAMBRIDGE\_BAY\_DR Cross Street: LAGRANDE\_DR Location: NW
ADA ID: D830AFDD7C16 Ramp Type: PerpDiag Initial Pass/Fail: Fail Overall Compliance: No Severity Score: 10

Surveyor Notes:
N/A

PROW/ADA:
R304.5.1, R304.5.3

ne

Total Cost:

3200.00

Compliance Description Data Compliance Description Data Yes Ramp Slope (%) N/A Ramp Length (in) 48.0 5.9 43.0 No Ramp XSlope (%) No Ramp Width (in) 3.8 N/A N/A Flare Type LT N/A Flare Type RT N/A N/A N/A N/A Flare Slope RT (%) N/A Flare Slope LT (%) N/A Flare Traversable LT? N/A N/A Flare Traversable RT? N/A N/A N/A N/A **DWS Provided?** N/A Landing Length (in) N/A Landing Width (in) N/A N/A **DWS Contrast?** N/A N/A N/A N/A Landing Slope (%) DWS Length (in) N/A N/A Landing X Slope (%) N/A N/A DWS Full Width? N/A N/A Landing Curb? (Y/N) N/A N/A DWS Offset (in) N/A N/A N/A Shared Landing? N/A Gutter Ponding? N/A N/A Gutter Slope (%) N/A N/A Gutter Lip Ht (in) N/A N/A Gutter X Slope (%) N/A N/A Painted X Walk1? No N/A Painted X Walk2? No X Walk 1 Direction To S X Walk 2 Direction To E N/A N/A X Walk 1 Width (in) X Walk 2 Width (in) N/A X Walk 1 Slope (%) 0.8 X Walk 2 Slope (%) 3.9 X Walk 2 X Slope (%) X Walk 1 X Slope (%) 4.2 0.4 N/A N/A N/A Ramp inside XWalk2? N/A Ramp inside XWalk1? Road Slope (%) 2.5 N/A Clear Space? N/A N/A Road X Slope (%) 2.8 Clear Space to XWalk (in) N/A N/A N/A N/A Any Obstructions? Storm Grate/Utility Hazard? N/A **Obstruction Type** Storm Grate/Utility Type N/A N/A Yes Surface Condition? (G/P) Good