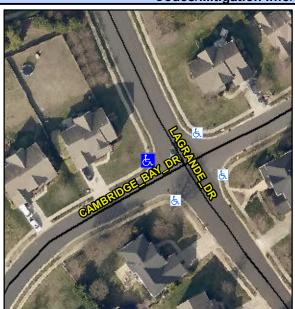

## Access Compliance Report Public Rights-of-Way (Curb Ramps)

Intersection ID: 2527 Main Street: CAMBRIDGE\_BAY\_DR Cross Street: LAGRANDE\_DR Location: NW
ADA ID: D830AFDD7C16 Ramp Type: PerpDiag Initial Pass/Fail: Fail Overall Compliance: No Severity Score: 10

## Field Measurements/Component Compliance

Street 1 Name
Stop Condition-Street 2
Street 2 Name
Stop Condition-Street 1

CAMBRIDGE BAY DR StopSign LAGRANDE DR None Possible Solutions:

Remove & Replace Curb Ramp With
Two New Directional Ramps or
Equivalent.