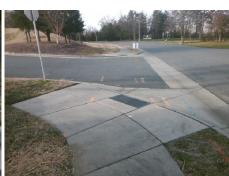

## Access Compliance Report Public Rights-of-Way (Curb Ramps)

N/A

Good

Surface Condition? (G/P)

Intersection ID: 10041415 Main Street: WESTHALL\_DR Cross Street: N/A Location: E

ADA ID: D834E9452250 Ramp Type: PerpDiag Initial Pass/Fail: Fail Overall Compliance: No Severity Score: 12.5

## Field Measurements/Component Compliance

Street 1 Name
Stop Condition-Street 2
Street 2 Name
Stop Condition-Street 1

WESTHALL DR None ENTRANCE StopSign Remove & Replace Curb Ramp With Two New Directional Ramps or Equivalent.