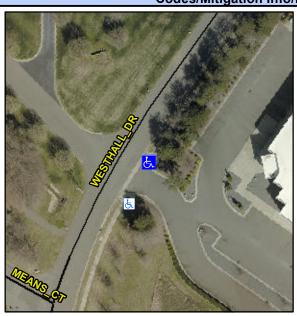

## Access Compliance Report Public Rights-of-Way (Curb Ramps)

N/A

Good

Surface Condition? (G/P)

Intersection ID: 10041415 Main Street: WESTHALL\_DR Cross Street: N/A Location: E

ADA ID: D834E9452250 Ramp Type: PerpDiag Initial Pass/Fail: Fail Overall Compliance: No Severity Score: 12.5

## Field Measurements/Component Compliance

Street 1 Name
Stop Condition-Street 2
Street 2 Name
Stop Condition-Street 1

WESTHALL DR None ENTRANCE StopSign Remove & Replace Curb Ramp With Two New Directional Ramps or Equivalent.