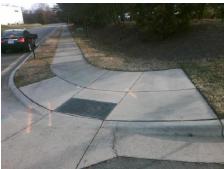

## Access Compliance Report Public Rights-of-Way (Curb Ramps)

N/A

Good

Surface Condition? (G/P)

Intersection ID: 10041415 Main Street: WESTHALL\_DR Cross Street: N/A Location: E

ADA ID: D834E9452250 Ramp Type: PerpDiag Initial Pass/Fail: Fail Overall Compliance: No Severity Score: 12.5

## Field Measurements/Component Compliance

Street 1 Name
Stop Condition-Street 2
Street 2 Name
Stop Condition-Street 1

WESTHALL DR None ENTRANCE StopSign Remove & Replace Curb Ramp With Two New Directional Ramps or Equivalent.