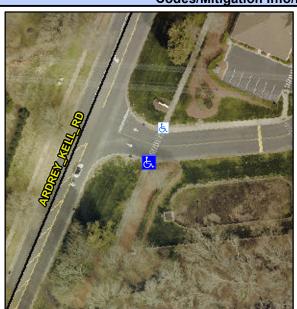

## **Access Compliance Report Public Rights-of-Way** (Curb Ramps)

Intersection ID: 10019918 Main Street: ARDREY KELL RD **Cross Street: N/A** Location: SE Initial Pass/Fail: Fail ADA ID: D838373BD5E4 Ramp Type: Perp **Overall Compliance: No Severity Score:** 12.5

**Codes/Mitigation Info/Possible Solution** 

**ENTRANCE** Street 1 Name Stop Condition-Street 2 StopSign Street 2 Name N/A Stop Condition-Street 1 N/A Possible Solutions: Remove & Replace Entire Ramp. Surveyor Notes: N/A PROW/ADA: Not Found, R304.5.3