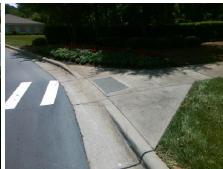

Total Cost: 1850.00

| Field Measurements/Component Compliance |                                         |       |      |                             |      |
|-----------------------------------------|-----------------------------------------|-------|------|-----------------------------|------|
| Compliance Description                  |                                         | Data  | Comp | liance Description          | Data |
| N/A                                     | Ramp Length (in)                        | 60.0  | Yes  | Ramp Slope (%)              | 5.1  |
| Yes                                     | Ramp Width (in)                         | 70.5  | No   | Ramp XSlope (%)             | 6.5  |
| N/A                                     | Flare Type LT                           | N/A   | N/A  | Flare Type RT               | N/A  |
| N/A                                     | Flare Slope LT (%)                      | N/A   | N/A  | Flare Slope RT (%)          | N/A  |
| N/A                                     | Flare Traversable LT?                   | N/A   | N/A  | Flare Traversable RT?       | N/A  |
| N/A                                     | Landing Length (in)                     | N/A   | N/A  | DWS Provided?               | N/A  |
| N/A                                     | Landing Width (in)                      | N/A   | N/A  | DWS Contrast?               | N/A  |
| N/A                                     | Landing Slope (%)                       | N/A   | N/A  | DWS Length (in)             | N/A  |
| N/A                                     | Landing X Slope (%)                     | N/A   | N/A  | DWS Full Width?             | N/A  |
| N/A                                     | Landing Curb? (Y/N)                     | N/A   | N/A  | DWS Offset (in)             | N/A  |
| N/A                                     | Shared Landing?                         | N/A   |      |                             |      |
| N/A                                     | Gutter Ponding?                         | N/A   | N/A  | Gutter Slope (%)            | N/A  |
| N/A                                     | Gutter Lip Ht (in)                      | N/A   | N/A  | Gutter X Slope (%)          | N/A  |
| N/A                                     | Painted X Walk1?                        | Yes   | N/A  | Painted X Walk2?            | N/A  |
|                                         | X Walk 1 Direction                      | To NW |      | X Walk 2 Direction          | N/A  |
| N/A                                     | X Walk 1 Width (in)                     | 70.5  | N/A  | X Walk 2 Width (in)         | N/A  |
|                                         | X Walk 1 Slope (%)                      | 1.6   |      | X Walk 2 Slope (%)          | N/A  |
|                                         | X Walk 1 X Slope (%)                    | 6.6   |      | X Walk 2 X Slope (%)        | N/A  |
| N/A                                     | Ramp inside XWalk1?                     | Yes   | N/A  | Ramp inside XWalk2?         | N/A  |
|                                         | Road Slope (%)                          | N/A   | N/A  | Clear Space?                | N/A  |
|                                         | Road X Slope (%)                        | N/A   | N/A  | Clear Space to XWalk (in)   | N/A  |
| N/A                                     | Any Obstructions?                       | N/A   | N/A  | Storm Grate/Utility Hazard? | N/A  |
|                                         | Obstruction Type                        |       |      | Storm Grate/Utility Type    |      |
|                                         |                                         | N/A   |      |                             | N/A  |
|                                         |                                         |       | Yes  | Surface Condition? (G/P)    | Good |
| 7 2                                     | Jan |       |      |                             |      |