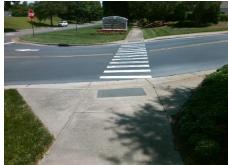

Total Cost: 1850.00

| Field Measurements/Component Compliance |                                         |       |      |                             |      |
|-----------------------------------------|-----------------------------------------|-------|------|-----------------------------|------|
| Compliance Description                  |                                         | Data  | Comp | liance Description          | Data |
| N/A                                     | Ramp Length (in)                        | 60.0  | Yes  | Ramp Slope (%)              | 5.1  |
| Yes                                     | Ramp Width (in)                         | 70.5  | No   | Ramp XSlope (%)             | 6.5  |
| N/A                                     | Flare Type LT                           | N/A   | N/A  | Flare Type RT               | N/A  |
| N/A                                     | Flare Slope LT (%)                      | N/A   | N/A  | Flare Slope RT (%)          | N/A  |
| N/A                                     | Flare Traversable LT?                   | N/A   | N/A  | Flare Traversable RT?       | N/A  |
| N/A                                     | Landing Length (in)                     | N/A   | N/A  | DWS Provided?               | N/A  |
| N/A                                     | Landing Width (in)                      | N/A   | N/A  | DWS Contrast?               | N/A  |
| N/A                                     | Landing Slope (%)                       | N/A   | N/A  | DWS Length (in)             | N/A  |
| N/A                                     | Landing X Slope (%)                     | N/A   | N/A  | DWS Full Width?             | N/A  |
| N/A                                     | Landing Curb? (Y/N)                     | N/A   | N/A  | DWS Offset (in)             | N/A  |
| N/A                                     | Shared Landing?                         | N/A   |      |                             |      |
| N/A                                     | Gutter Ponding?                         | N/A   | N/A  | Gutter Slope (%)            | N/A  |
| N/A                                     | Gutter Lip Ht (in)                      | N/A   | N/A  | Gutter X Slope (%)          | N/A  |
| N/A                                     | Painted X Walk1?                        | Yes   | N/A  | Painted X Walk2?            | N/A  |
|                                         | X Walk 1 Direction                      | To NW |      | X Walk 2 Direction          | N/A  |
| N/A                                     | X Walk 1 Width (in)                     | 70.5  | N/A  | X Walk 2 Width (in)         | N/A  |
|                                         | X Walk 1 Slope (%)                      | 1.6   |      | X Walk 2 Slope (%)          | N/A  |
|                                         | X Walk 1 X Slope (%)                    | 6.6   |      | X Walk 2 X Slope (%)        | N/A  |
| N/A                                     | Ramp inside XWalk1?                     | Yes   | N/A  | Ramp inside XWalk2?         | N/A  |
|                                         | Road Slope (%)                          | N/A   | N/A  | Clear Space?                | N/A  |
|                                         | Road X Slope (%)                        | N/A   | N/A  | Clear Space to XWalk (in)   | N/A  |
| N/A                                     | Any Obstructions?                       | N/A   | N/A  | Storm Grate/Utility Hazard? | N/A  |
|                                         | Obstruction Type                        |       |      | Storm Grate/Utility Type    |      |
|                                         |                                         | N/A   |      |                             | N/A  |
|                                         |                                         |       | Yes  | Surface Condition? (G/P)    | Good |
| 7 2                                     | Jan |       |      |                             |      |