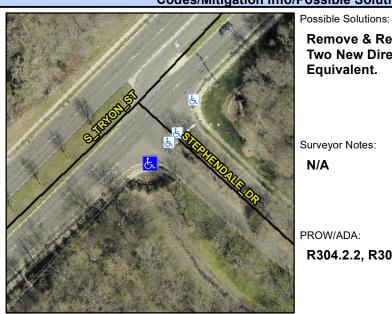

## **Access Compliance Report Public Rights-of-Way** (Curb Ramps)

Intersection ID: 23801 Main Street: STEPHENDALE DR Cross Street: S\_TRYON\_ST Location: SW ADA ID: D83EE29DBD39 Ramp Type: PerpDiag Initial Pass/Fail: Fail **Overall Compliance: No Severity Score:** 37.5

## Field Measurements/Component Compliance

Street 1 Name Stop Condition-Street 2 Street 2 Name

Remove & Replace Curb Ramp With Two New Directional Ramps or Equivalent.

Surveyor Notes:

N/A

PROW/ADA:

R304.2.2, R304.5.3

STEPHENDALE DR StopSign S TRYON ST Stop Condition-Street 1 None

> Total Cost: 3200.00

| Comp | liance Description    | Data  | Comp | liance | Description             | Data  |
|------|-----------------------|-------|------|--------|-------------------------|-------|
| N/A  | Ramp Length (in)      | 90.0  | No   | Ramp   | Slope (%)               | 11.4  |
| Yes  | Ramp Width (in)       | 51.0  | No   | Ramp   | XSlope (%)              | 7.0   |
| N/A  | Flare Type LT         | N/A   | N/A  | Flare  | Type RT                 | N/A   |
| N/A  | Flare Slope LT (%)    | N/A   | N/A  | Flare  | Slope RT (%)            | N/A   |
| N/A  | Flare Traversable LT? | N/A   | N/A  | Flare  | Traversable RT?         | N/A   |
| N/A  | Landing Length (in)   | N/A   | N/A  | DWS    | Provided?               | N/A   |
| N/A  | Landing Width (in)    | N/A   | N/A  | DWS    | Contrast?               | N/A   |
| N/A  | Landing Slope (%)     | N/A   | N/A  | DWS    | Length (in)             | N/A   |
| N/A  | Landing X Slope (%)   | N/A   | N/A  | DWS    | Full Width?             | N/A   |
| N/A  | Landing Curb? (Y/N)   | N/A   | N/A  | DWS    | Offset (in)             | N/A   |
| N/A  | Shared Landing?       | N/A   |      |        |                         |       |
| N/A  | Gutter Ponding?       | N/A   | N/A  | Gutte  | r Slope (%)             | N/A   |
| N/A  | Gutter Lip Ht (in)    | N/A   | N/A  | Gutte  | r X Slope (%)           | N/A   |
| N/A  | Painted X Walk1?      | No    | N/A  | Paint  | ed X Walk2?             | No    |
|      | X Walk 1 Direction    | To NE |      | X Wa   | lk 2 Direction          | To NW |
| N/A  | X Walk 1 Width (in)   | N/A   | N/A  | X Wa   | lk 2 Width (in)         | N/A   |
|      | X Walk 1 Slope (%)    | 3.6   |      | X Wa   | lk 2 Slope (%)          | 9.8   |
|      | X Walk 1 X Slope (%)  | 7.0   |      | X Wa   | lk 2 X Slope (%)        | 1.6   |
| N/A  | Ramp inside XWalk1?   | N/A   | N/A  | Ram    | inside XWalk2?          | N/A   |
|      | Road Slope (%)        | 4.2   | N/A  | Clear  | Space?                  | N/A   |
|      | Road X Slope (%)      | 7.1   | N/A  | Clear  | Space to XWalk (in)     | N/A   |
| N/A  | Any Obstructions?     | N/A   | N/A  | Storn  | n Grate/Utility Hazard? | N/A   |
|      | Obstruction Type      |       | l    | Storn  | n Grate/Utility Type    |       |
|      |                       | N/A   |      |        |                         | N/A   |