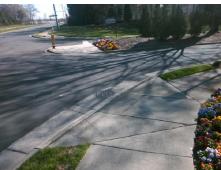

## Field Measurements/Component Compliance

Street 1 Name Stop Condition-Street 2 Street 2 Name

Remove & Replace Curb Ramp With Two New Directional Ramps or Equivalent.

Surveyor Notes:

N/A

PROW/ADA:

R304.2.2, R304.5.3

STEPHENDALE DR StopSign S TRYON ST Stop Condition-Street 1 None

> Total Cost: 3200.00

| Comp | liance Description    | Data  | Comp | liance | Description             | Data  |
|------|-----------------------|-------|------|--------|-------------------------|-------|
| N/A  | Ramp Length (in)      | 90.0  | No   | Ramp   | Slope (%)               | 11.4  |
| Yes  | Ramp Width (in)       | 51.0  | No   | Ramp   | XSlope (%)              | 7.0   |
| N/A  | Flare Type LT         | N/A   | N/A  | Flare  | Type RT                 | N/A   |
| N/A  | Flare Slope LT (%)    | N/A   | N/A  | Flare  | Slope RT (%)            | N/A   |
| N/A  | Flare Traversable LT? | N/A   | N/A  | Flare  | Traversable RT?         | N/A   |
| N/A  | Landing Length (in)   | N/A   | N/A  | DWS    | Provided?               | N/A   |
| N/A  | Landing Width (in)    | N/A   | N/A  | DWS    | Contrast?               | N/A   |
| N/A  | Landing Slope (%)     | N/A   | N/A  | DWS    | Length (in)             | N/A   |
| N/A  | Landing X Slope (%)   | N/A   | N/A  | DWS    | Full Width?             | N/A   |
| N/A  | Landing Curb? (Y/N)   | N/A   | N/A  | DWS    | Offset (in)             | N/A   |
| N/A  | Shared Landing?       | N/A   |      |        |                         |       |
| N/A  | Gutter Ponding?       | N/A   | N/A  | Gutte  | r Slope (%)             | N/A   |
| N/A  | Gutter Lip Ht (in)    | N/A   | N/A  | Gutte  | r X Slope (%)           | N/A   |
| N/A  | Painted X Walk1?      | No    | N/A  | Paint  | ed X Walk2?             | No    |
|      | X Walk 1 Direction    | To NE |      | X Wa   | lk 2 Direction          | To NW |
| N/A  | X Walk 1 Width (in)   | N/A   | N/A  | X Wa   | lk 2 Width (in)         | N/A   |
|      | X Walk 1 Slope (%)    | 3.6   |      | X Wa   | lk 2 Slope (%)          | 9.8   |
|      | X Walk 1 X Slope (%)  | 7.0   |      | X Wa   | lk 2 X Slope (%)        | 1.6   |
| N/A  | Ramp inside XWalk1?   | N/A   | N/A  | Ram    | inside XWalk2?          | N/A   |
|      | Road Slope (%)        | 4.2   | N/A  | Clear  | Space?                  | N/A   |
|      | Road X Slope (%)      | 7.1   | N/A  | Clear  | Space to XWalk (in)     | N/A   |
| N/A  | Any Obstructions?     | N/A   | N/A  | Storn  | n Grate/Utility Hazard? | N/A   |
|      | Obstruction Type      |       | l    | Storn  | n Grate/Utility Type    |       |
|      |                       | N/A   |      |        |                         | N/A   |