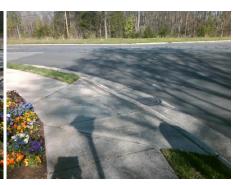

## Field Measurements/Component Compliance

Street 1 Name Stop Condition-Street 2 Street 2 Name

Remove & Replace Curb Ramp With Two New Directional Ramps or Equivalent.

Surveyor Notes:

N/A

PROW/ADA:

R304.2.2, R304.5.3

STEPHENDALE DR StopSign S TRYON ST Stop Condition-Street 1 None

> Total Cost: 3200.00

| Comp | liance Description    | Data  | Comp | liance | Description             | Data  |
|------|-----------------------|-------|------|--------|-------------------------|-------|
| N/A  | Ramp Length (in)      | 90.0  | No   | Ramp   | Slope (%)               | 11.4  |
| Yes  | Ramp Width (in)       | 51.0  | No   | Ramp   | XSlope (%)              | 7.0   |
| N/A  | Flare Type LT         | N/A   | N/A  | Flare  | Type RT                 | N/A   |
| N/A  | Flare Slope LT (%)    | N/A   | N/A  | Flare  | Slope RT (%)            | N/A   |
| N/A  | Flare Traversable LT? | N/A   | N/A  | Flare  | Traversable RT?         | N/A   |
| N/A  | Landing Length (in)   | N/A   | N/A  | DWS    | Provided?               | N/A   |
| N/A  | Landing Width (in)    | N/A   | N/A  | DWS    | Contrast?               | N/A   |
| N/A  | Landing Slope (%)     | N/A   | N/A  | DWS    | Length (in)             | N/A   |
| N/A  | Landing X Slope (%)   | N/A   | N/A  | DWS    | Full Width?             | N/A   |
| N/A  | Landing Curb? (Y/N)   | N/A   | N/A  | DWS    | Offset (in)             | N/A   |
| N/A  | Shared Landing?       | N/A   |      |        |                         |       |
| N/A  | Gutter Ponding?       | N/A   | N/A  | Gutte  | r Slope (%)             | N/A   |
| N/A  | Gutter Lip Ht (in)    | N/A   | N/A  | Gutte  | r X Slope (%)           | N/A   |
| N/A  | Painted X Walk1?      | No    | N/A  | Paint  | ed X Walk2?             | No    |
|      | X Walk 1 Direction    | To NE |      | X Wa   | lk 2 Direction          | To NW |
| N/A  | X Walk 1 Width (in)   | N/A   | N/A  | X Wa   | lk 2 Width (in)         | N/A   |
|      | X Walk 1 Slope (%)    | 3.6   |      | X Wa   | lk 2 Slope (%)          | 9.8   |
|      | X Walk 1 X Slope (%)  | 7.0   |      | X Wa   | lk 2 X Slope (%)        | 1.6   |
| N/A  | Ramp inside XWalk1?   | N/A   | N/A  | Ram    | inside XWalk2?          | N/A   |
|      | Road Slope (%)        | 4.2   | N/A  | Clear  | Space?                  | N/A   |
|      | Road X Slope (%)      | 7.1   | N/A  | Clear  | Space to XWalk (in)     | N/A   |
| N/A  | Any Obstructions?     | N/A   | N/A  | Storn  | n Grate/Utility Hazard? | N/A   |
|      | Obstruction Type      |       | l    | Storn  | n Grate/Utility Type    |       |
|      |                       | N/A   |      |        |                         | N/A   |