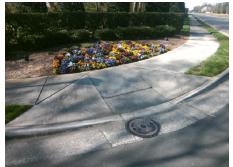

## Field Measurements/Component Compliance

Street 1 Name Stop Condition-Street 2 Street 2 Name

Remove & Replace Curb Ramp With Two New Directional Ramps or Equivalent.

Surveyor Notes:

N/A

PROW/ADA:

R304.2.2, R304.5.3

STEPHENDALE DR StopSign S TRYON ST Stop Condition-Street 1 None

> Total Cost: 3200.00

| Comp | liance Description    | Data  | Comp | liance | Description             | Data  |
|------|-----------------------|-------|------|--------|-------------------------|-------|
| N/A  | Ramp Length (in)      | 90.0  | No   | Ramp   | Slope (%)               | 11.4  |
| Yes  | Ramp Width (in)       | 51.0  | No   | Ramp   | XSlope (%)              | 7.0   |
| N/A  | Flare Type LT         | N/A   | N/A  | Flare  | Type RT                 | N/A   |
| N/A  | Flare Slope LT (%)    | N/A   | N/A  | Flare  | Slope RT (%)            | N/A   |
| N/A  | Flare Traversable LT? | N/A   | N/A  | Flare  | Traversable RT?         | N/A   |
| N/A  | Landing Length (in)   | N/A   | N/A  | DWS    | Provided?               | N/A   |
| N/A  | Landing Width (in)    | N/A   | N/A  | DWS    | Contrast?               | N/A   |
| N/A  | Landing Slope (%)     | N/A   | N/A  | DWS    | Length (in)             | N/A   |
| N/A  | Landing X Slope (%)   | N/A   | N/A  | DWS    | Full Width?             | N/A   |
| N/A  | Landing Curb? (Y/N)   | N/A   | N/A  | DWS    | Offset (in)             | N/A   |
| N/A  | Shared Landing?       | N/A   |      |        |                         |       |
| N/A  | Gutter Ponding?       | N/A   | N/A  | Gutte  | r Slope (%)             | N/A   |
| N/A  | Gutter Lip Ht (in)    | N/A   | N/A  | Gutte  | r X Slope (%)           | N/A   |
| N/A  | Painted X Walk1?      | No    | N/A  | Paint  | ed X Walk2?             | No    |
|      | X Walk 1 Direction    | To NE |      | X Wa   | lk 2 Direction          | To NW |
| N/A  | X Walk 1 Width (in)   | N/A   | N/A  | X Wa   | lk 2 Width (in)         | N/A   |
|      | X Walk 1 Slope (%)    | 3.6   |      | X Wa   | lk 2 Slope (%)          | 9.8   |
|      | X Walk 1 X Slope (%)  | 7.0   |      | X Wa   | lk 2 X Slope (%)        | 1.6   |
| N/A  | Ramp inside XWalk1?   | N/A   | N/A  | Ram    | inside XWalk2?          | N/A   |
|      | Road Slope (%)        | 4.2   | N/A  | Clear  | Space?                  | N/A   |
|      | Road X Slope (%)      | 7.1   | N/A  | Clear  | Space to XWalk (in)     | N/A   |
| N/A  | Any Obstructions?     | N/A   | N/A  | Storn  | n Grate/Utility Hazard? | N/A   |
|      | Obstruction Type      |       | l    | Storn  | n Grate/Utility Type    |       |
|      |                       | N/A   |      |        |                         | N/A   |