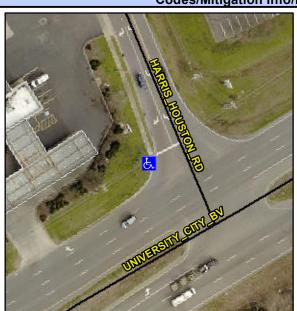

## **Access Compliance Report Public Rights-of-Way** (Curb Ramps)

Intersection ID: 5295 Main Street: HARRIS HOUSTON RD **Cross Street: UNIVERSITY\_CITY\_BV** Location: NW ADA ID: D84990669B98 Ramp Type: Perp Initial Pass/Fail: Fail **Overall Compliance: No Severity Score:** 8.75

**Codes/Mitigation Info/Possible Solution** 

HARRIS HOUSTON RD Street 1 Name Stop Condition-Street 2 StopSign Street 2 Name N/A Stop Condition-Street 1 N/A Possible Solutions: Remove & Replace Entire Ramp. Surveyor Notes: N/A PROW/ADA: Not Found, R304.5.1