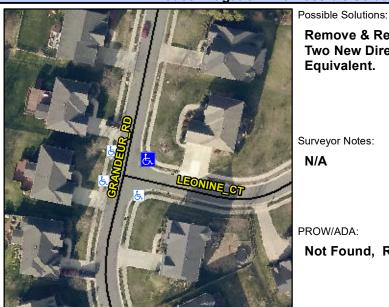

## **Access Compliance Report Public Rights-of-Way** (Curb Ramps)

Intersection ID: 45759 Main Street: LEONINE\_CT **Cross Street: GRANDEUR RD** Location:

ADA ID: D84B519D68C2 Ramp Type: PerpDiag Initial Pass/Fail: Fail **Overall Compliance: No** Severity Score: 33.75

## Field Measurements/Component Compliance

**GRANDEUR RD** Street 1 Name Stop Condition-Street 2 None Street 2 Name **LEONINE CT** Stop Condition-Street 1 StopSign Remove & Replace Curb Ramp Wit **Two New Directional Ramps or** Equivalent.

Surveyor Notes:

N/A

PROW/ADA:

Not Found, R304.5.1, R304.5.3

| th | N/A |
|----|-----|
|    | No  |
|    | N/A |

Total Cost: 3200.00

| No         Ramp Width (in)         43.0         No         Ramp XSlope (%)         10.0           N/A         Flare Type LT         N/A         N/A         Flare Type RT         N/A           N/A         Flare Slope LT (%)         N/A         N/A         Flare Slope RT (%)         N/A           N/A         Flare Traversable LT?         N/A         N/A         Flare Traversable RT?         N/A           N/A         Landing Length (in)         N/A         N/A         DWS Provided?         N/A           N/A         Landing Length (in)         N/A         N/A         DWS Contrast?         N/A           N/A         Landing Slope (%)         N/A         N/A         DWS Contrast?         N/A           N/A         Landing Slope (%)         N/A         N/A         DWS Full Width?         N/A           N/A         Landing Slope (%)         N/A         N/A         DWS Full Width?         N/A           N/A         Landing Curb? (Y/N)         N/A         N/A         DWS Offset (in)         N/A           N/A         Shared Landing?         N/A         N/A         N/A         Gutter Slope (%)         N/A           N/A         Gutter Ponding?         N/A         N/A         N/A <td< th=""><th colspan="2">Compliance Description</th><th>Data</th><th colspan="2">Compliance Description</th><th>Data</th></td<>                                                                                                                                                                                                                                                                                                                                                                                                                                                                                                                                                                                                                                                                                                                                                                 | Compliance Description |                       | Data  | Compliance Description |                             | Data  |
|--------------------------------------------------------------------------------------------------------------------------------------------------------------------------------------------------------------------------------------------------------------------------------------------------------------------------------------------------------------------------------------------------------------------------------------------------------------------------------------------------------------------------------------------------------------------------------------------------------------------------------------------------------------------------------------------------------------------------------------------------------------------------------------------------------------------------------------------------------------------------------------------------------------------------------------------------------------------------------------------------------------------------------------------------------------------------------------------------------------------------------------------------------------------------------------------------------------------------------------------------------------------------------------------------------------------------------------------------------------------------------------------------------------------------------------------------------------------------------------------------------------------------------------------------------------------------------------------------------------------------------------------------------------------------------------------------------------------------------------------------------------------------------------------------------------------------------------------------------------------------------------------------------------------------------------------------------------------------------------------------------------------------------------------------------------------------------------------------------------------------------|------------------------|-----------------------|-------|------------------------|-----------------------------|-------|
| N/A         Flare Type LT         N/A         N/A         Flare Type RT         N/A           N/A         Flare Slope LT (%)         N/A         N/A         Flare Slope RT (%)         N/A           N/A         Flare Traversable LT?         N/A         N/A         Flare Traversable RT?         N/A           N/A         Landing Length (in)         N/A         N/A         DWS Provided?         N/A           N/A         Landing Width (in)         N/A         N/A         DWS Contrast?         N/A           N/A         Landing Slope (%)         N/A         N/A         DWS Length (in)         N/A           N/A         Landing X Slope (%)         N/A         N/A         DWS Provided?         N/A           N/A         Landing Slope (%)         N/A         N/A         DWS Contrast?         N/A           N/A         Landing Slope (%)         N/A         N/A         DWS Provided?         N/A           N/A         Landing Slope (%)         N/A         N/A         DWS Contrast?         N/A           N/A         Landing Slope (%)         N/A         N/A         DWS Contrast?         N/A           N/A         Share Landing?         N/A         N/A         DWS Contrast?         N/A <th>N/A</th> <th>Ramp Length (in)</th> <th>47.0</th> <th>Yes</th> <th>Ramp Slope (%)</th> <th>6.7</th>                                                                                                                                                                                                                                                                                                                                                                                                                                                                                                                                                                                                                                                                                                                                                                                         | N/A                    | Ramp Length (in)      | 47.0  | Yes                    | Ramp Slope (%)              | 6.7   |
| N/A         Flare Slope LT (%)         N/A         N/A         Flare Slope RT (%)         N/A           N/A         Flare Traversable LT?         N/A         N/A         Flare Traversable RT?         N/A           N/A         Landing Length (in)         N/A         N/A         DWS Provided?         N/A           N/A         Landing Width (in)         N/A         N/A         DWS Contrast?         N/A           N/A         Landing Slope (%)         N/A         N/A         DWS Length (in)         N/A           N/A         Landing X Slope (%)         N/A         N/A         DWS Full Width?         N/A           N/A         Landing Curb? (Y/N)         N/A         N/A         DWS Offset (in)         N/A           N/A         Shared Landing?         N/A         N/A         DWS Offset (in)         N/A           N/A         Shared Landing?         N/A         N/A         N/A         Gutter Slope (%)         N/A           N/A         Gutter Ponding?         N/A         N/A         N/A         Gutter Slope (%)         N/A           N/A         Painted X Walk1?         N/A         N/A         Painted X Walk2?         N/A           N/A         X Walk 1 Width (in)         N/A         X Walk 2                                                                                                                                                                                                                                                                                                                                                                                                                                                                                                                                                                                                                                                                                                                                                                                                                                                                                  | No                     | Ramp Width (in)       | 43.0  | No                     | Ramp XSlope (%)             | 10.0  |
| N/A Flare Traversable LT?  N/A Landing Length (in)  N/A Landing Width (in)  N/A Landing Slope (%)  N/A Landing Slope (%)  N/A Landing X Slope (%)  N/A Landing Curb? (Y/N)  N/A DWS Contrast?  N/A DWS Length (in)  N/A DWS Full Width?  N/A DWS Full Width?  N/A DWS Full Width?  N/A DWS Offset (in)  N/A Gutter Slope (%)  N/A Gutter X Slope (%)  N/A Painted X Walk2?  N/A Painted X Walk2?  N/A Walk 1 Direction  N/A X Walk 2 Direction  To SW  N/A X Walk 2 Slope (%)  X Walk 2 Slope (%)  X Walk 2 Slope (%)  X Walk 2 X Slope (%)  X Walk 2 X Slope (%)  N/A Clear Space?  N/A Clear Space?  N/A Storm Grate/Utility Hazard?  N/A Storm Grate/Utility Type                                                                                                                                                                                                                                                                                                                                                                                                                                                                                                                                                                                                                                                                                                                                                                                                                                                                                                                                                                                                                                                                 | N/A                    | Flare Type LT         | N/A   | N/A                    | Flare Type RT               | N/A   |
| N/A Landing Length (in) N/A DWS Provided? N/A Landing Width (in) N/A DWS Contrast? N/A DWS Length (in) N/A DWS Length (in) N/A DWS Length (in) N/A Landing X Slope (%) N/A Landing X Slope (%) N/A Landing Curb? (Y/N) N/A DWS Full Width? N/A DWS Offset (in) N/A DWS Off | N/A                    | Flare Slope LT (%)    | N/A   | N/A                    | Flare Slope RT (%)          | N/A   |
| N/A Landing Width (in) N/A Landing Slope (%) N/A Landing Slope (%) N/A Landing X Slope (%) N/A Landing X Slope (%) N/A Landing Curb? (Y/N) N/A Landing Curb? (Y/N) N/A Shared Landing? N/A Shared Landing? N/A Gutter Ponding? N/A Gutter Lip Ht (in) N/A Painted X Walk1? N/A Painted X Walk1? N/A X Walk 1 Direction N/A X Walk 1 Slope (%) X Walk 1 Slope (%) X Walk 1 X Slope (%) X Walk 2 X Sl | N/A                    | Flare Traversable LT? | N/A   | N/A                    | Flare Traversable RT?       | N/A   |
| N/A Landing Slope (%) N/A Landing X Slope (%) N/A Landing X Slope (%) N/A Landing Curb? (Y/N) N/A Landing Curb? (Y/N) N/A Shared Landing? N/A N/A Gutter Ponding? N/A N/A Gutter Slope (%) N/A Gutter Slope (%) N/A Gutter X Slope (%) N/A Painted X Walk1? NO X Walk 1 Direction To NW N/A X Walk 1 Width (in) X Walk 1 Slope (%) X Walk 1 Slope (%) X Walk 1 X Slope (%) N/A Ramp inside XWalk1? N/A Road Slope (%) N/A Road X Slope (%) N/A Any Obstructions? Obstruction Type N/A N/A DWS Length (in) N/A N/A DWS Full Width? N/A Gutter Slope (%) N/A Gutter X Slope (%) N/A Gutter X Slope (%) N/A Painted X Walk2? N/A Valk 2 Direction To SW X Walk 2 Direction To SW X Walk 2 Width (in) X Walk 2 Slope (%) X Walk 2 Slope (%) X Walk 2 X Slope (%) X Walk 2 X Slope (%) N/A Clear Space? N/A Clear Space to XWalk (in) N/A Storm Grate/Utility Hazard? Storm Grate/Utility Type                                                                                                                                                                                                                                                                                                                                                                                                                                                                                                                                                                                                                                                                                                                                                                                                                                                                                                                                                                                                                                                                                                                                                                                                                                      | N/A                    | Landing Length (in)   | N/A   | N/A                    | DWS Provided?               | N/A   |
| N/A Landing X Slope (%) N/A Landing Curb? (Y/N) N/A Shared Landing? N/A Gutter Ponding? N/A Gutter Lip Ht (in) N/A Painted X Walk1? N/A Painted X Walk1? N/A X Walk 1 Direction N/A X Walk 1 Slope (%) X Walk 1 Slope (%) X Walk 1 X Slope (%) X Walk 2 X Slope (%) X | N/A                    | Landing Width (in)    | N/A   | N/A                    | DWS Contrast?               | N/A   |
| N/A Landing Curb? (Y/N) N/A Shared Landing? N/A Gutter Ponding? N/A Gutter Lip Ht (in) N/A Painted X Walk1? X Walk 1 Direction N/A X Walk 1 Slope (%) X Walk 1 X Slope (%) X Walk 2 X Slope (%) X Walk | N/A                    | Landing Slope (%)     | N/A   | N/A                    | DWS Length (in)             | N/A   |
| N/A Shared Landing? N/A Gutter Ponding? N/A Gutter Lip Ht (in) N/A Gutter Lip Ht (in) N/A Painted X Walk1? X Walk 1 Direction N/A X Walk 1 Width (in) X Walk 1 Slope (%) X Walk 1 X Slope (%) N/A Ramp inside XWalk1? Road Slope (%) N/A Road X Slope (%) N/A Ray Obstructions? N/A Any Obstruction Type N/A N/A Gutter X Slope (%) N/A Gutter X Slope (%) N/A Painted X Walk2? N/A Valk 2 Direction N/A X Walk 2 Width (in) N/A X Walk 2 Slope (%) X Walk 2 Slope (%) X Walk 2 X Slope (%) X Walk 2 X Slope (%) N/A Clear Space? N/A Clear Space to XWalk (in) N/A Storm Grate/Utility Hazard? N/A Storm Grate/Utility Type                                                                                                                                                                                                                                                                                                                                                                                                                                                                                                                                                                                                                                                                                                                                                                                                                                                                                                                                                                                                                                                                                                                                                                                                                                                                                                                                                                                                                                                                                                   | N/A                    | Landing X Slope (%)   | N/A   | N/A                    | DWS Full Width?             | N/A   |
| N/A Gutter Ponding?  N/A Gutter Lip Ht (in)  N/A Gutter X Slope (%)  N/A Painted X Walk1?  N/A Painted X Walk1?  N/A Painted X Walk2?  N/A Walk 1 Direction  N/A X Walk 1 Width (in)  X Walk 1 Slope (%)  X Walk 1 Slope (%)  X Walk 2 Slope (%)  X Walk 2 X Slope (%)   | N/A                    | Landing Curb? (Y/N)   | N/A   | N/A                    | DWS Offset (in)             | N/A   |
| N/A Gutter Lip Ht (in) N/A Painted X Walk1? NO X Walk 1 Direction N/A X Walk 1 Width (in) X Walk 1 Slope (%) X Walk 1 X Slope (%) X Walk 2 X Slope (%) X Wal | N/A                    | Shared Landing?       | N/A   |                        |                             |       |
| N/A Painted X Walk1?  X Walk 1 Direction  N/A X Walk 1 Width (in)  X Walk 1 Slope (%)  X Walk 1 X Slope (%)  N/A Ramp inside XWalk1?  Road Slope (%)  Road X Slope (%)  N/A Any Obstruction Pype  N/A N/A Ramp inside XWalk (in)  N/A Road Slope (%)  N/A Road Slope (%)  N/A Road X Slope (%)  N/A Road X Slope (%)  N/A Road X Slope (%)  N/A Clear Space?  N/A Clear Space to XWalk (in)  N/A Storm Grate/Utility Hazard?  N/A Storm Grate/Utility Type  N/A N/A Storm Grate/Utility Type                                                                                                                                                                                                                                                                                                                                                                                                                                                                                                                                                                                                                                                                                                                                                                                                                                                                                                                                                                                                                                                                                                                                                                                                                                                                                                                                                                                                                                                                                                                                                                                                                                   | N/A                    | Gutter Ponding?       | N/A   | N/A                    | Gutter Slope (%)            | N/A   |
| X Walk 1 Direction  To NW  X Walk 2 Direction  To SW  N/A  X Walk 1 Width (in)  X Walk 1 Slope (%)  X Walk 2 X Slope (%)  X Walk 2 Slope (%)   | N/A                    | Gutter Lip Ht (in)    | N/A   | N/A                    | Gutter X Slope (%)          | N/A   |
| N/A         X Walk 1 Width (in)         N/A         N/A         X Walk 2 Width (in)         N/A           X Walk 1 Slope (%)         4.3         X Walk 2 Slope (%)         9.5           X Walk 2 X Slope (%)         3.5           N/A         Ramp inside XWalk1?         N/A           Road Slope (%)         9.2           Road X Slope (%)         9.2           Road X Slope (%)         3.8           N/A         Clear Space to XWalk (in)           N/A         Storm Grate/Utility Hazard?           Obstruction Type         N/A                                                                                                                                                                                                                                                                                                                                                                                                                                                                                                                                                                                                                                                                                                                                                                                                                                                                                                                                                                                                                                                                                                                                                                                                                                                                                                                                                                                                                                                                                                                                                                                   | N/A                    | Painted X Walk1?      | No    | N/A                    | Painted X Walk2?            | No    |
| X Walk 1 Slope (%)                                                                                                                                                                                                                                                                                                                                                                                                                                                                                                                                                                                                                                                                                                                                                                                                                                                                                                                                                                                                                                                                                                                                                                                                                                                                                                                                                                                                                                                                                                                                                                                                                                                                                                                                                                                                                                                                                                                                                                                                                                                                                                             |                        | X Walk 1 Direction    | To NW |                        | X Walk 2 Direction          | To SW |
| X Walk 1 X Slope (%)  N/A Ramp inside XWalk1? Road Slope (%) Road X Slope (%)  N/A Any Obstructions? Obstruction Type  X Walk 2 X Slope (%)  N/A Ramp inside XWalk2? N/A Ramp inside XWalk2? N/A Clear Space? N/A Clear Space to XWalk (in) N/A Storm Grate/Utility Hazard? Storm Grate/Utility Type N/A                                                                                                                                                                                                                                                                                                                                                                                                                                                                                                                                                                                                                                                                                                                                                                                                                                                                                                                                                                                                                                                                                                                                                                                                                                                                                                                                                                                                                                                                                                                                                                                                                                                                                                                                                                                                                       | N/A                    | X Walk 1 Width (in)   | N/A   | N/A                    | X Walk 2 Width (in)         | N/A   |
| N/A Ramp inside XWalk1? Road Slope (%) Road X Slope (%) N/A Clear Space? N/A Clear Space to XWalk (in) N/A Any Obstructions? Obstruction Type N/A N/A Storm Grate/Utility Type N/A                                                                                                                                                                                                                                                                                                                                                                                                                                                                                                                                                                                                                                                                                                                                                                                                                                                                                                                                                                                                                                                                                                                                                                                                                                                                                                                                                                                                                                                                                                                                                                                                                                                                                                                                                                                                                                                                                                                                             |                        | X Walk 1 Slope (%)    | 4.3   |                        | X Walk 2 Slope (%)          | 9.1   |
| Road Slope (%)  Road X Slope (%)  N/A  Any Obstructions?  Obstruction Type  N/A  Road Slope (%)  N/A  N/A  Clear Space?  N/A  Storm Grate/Utility Hazard?  Storm Grate/Utility Type  N/A                                                                                                                                                                                                                                                                                                                                                                                                                                                                                                                                                                                                                                                                                                                                                                                                                                                                                                                                                                                                                                                                                                                                                                                                                                                                                                                                                                                                                                                                                                                                                                                                                                                                                                                                                                                                                                                                                                                                       |                        | X Walk 1 X Slope (%)  | 9.6   |                        | X Walk 2 X Slope (%)        | 3.9   |
| Road X Slope (%)  N/A Any Obstructions? Obstruction Type  N/A Storm Grate/Utility Hazard? N/A Storm Grate/Utility Type  N/A N/A N/A                                                                                                                                                                                                                                                                                                                                                                                                                                                                                                                                                                                                                                                                                                                                                                                                                                                                                                                                                                                                                                                                                                                                                                                                                                                                                                                                                                                                                                                                                                                                                                                                                                                                                                                                                                                                                                                                                                                                                                                            | N/A                    | Ramp inside XWalk1?   | N/A   | N/A                    | Ramp inside XWalk2?         | N/A   |
| N/A Any Obstructions?  Obstruction Type  N/A  N/A  Storm Grate/Utility Hazard?  Storm Grate/Utility Type  N/A  N/A                                                                                                                                                                                                                                                                                                                                                                                                                                                                                                                                                                                                                                                                                                                                                                                                                                                                                                                                                                                                                                                                                                                                                                                                                                                                                                                                                                                                                                                                                                                                                                                                                                                                                                                                                                                                                                                                                                                                                                                                             |                        | Road Slope (%)        | 9.2   | N/A                    | Clear Space?                | N/A   |
| Obstruction Type Storm Grate/Utility Type  N/A  N/A                                                                                                                                                                                                                                                                                                                                                                                                                                                                                                                                                                                                                                                                                                                                                                                                                                                                                                                                                                                                                                                                                                                                                                                                                                                                                                                                                                                                                                                                                                                                                                                                                                                                                                                                                                                                                                                                                                                                                                                                                                                                            |                        | Road X Slope (%)      | 3.8   | N/A                    | Clear Space to XWalk (in)   | N/A   |
| N/A N/A                                                                                                                                                                                                                                                                                                                                                                                                                                                                                                                                                                                                                                                                                                                                                                                                                                                                                                                                                                                                                                                                                                                                                                                                                                                                                                                                                                                                                                                                                                                                                                                                                                                                                                                                                                                                                                                                                                                                                                                                                                                                                                                        | N/A                    | Any Obstructions?     | N/A   | N/A                    | Storm Grate/Utility Hazard? | N/A   |
|                                                                                                                                                                                                                                                                                                                                                                                                                                                                                                                                                                                                                                                                                                                                                                                                                                                                                                                                                                                                                                                                                                                                                                                                                                                                                                                                                                                                                                                                                                                                                                                                                                                                                                                                                                                                                                                                                                                                                                                                                                                                                                                                |                        | Obstruction Type      |       |                        | Storm Grate/Utility Type    |       |
| Yes Surface Condition? (G/P) Good                                                                                                                                                                                                                                                                                                                                                                                                                                                                                                                                                                                                                                                                                                                                                                                                                                                                                                                                                                                                                                                                                                                                                                                                                                                                                                                                                                                                                                                                                                                                                                                                                                                                                                                                                                                                                                                                                                                                                                                                                                                                                              |                        |                       | N/A   |                        |                             | N/A   |
|                                                                                                                                                                                                                                                                                                                                                                                                                                                                                                                                                                                                                                                                                                                                                                                                                                                                                                                                                                                                                                                                                                                                                                                                                                                                                                                                                                                                                                                                                                                                                                                                                                                                                                                                                                                                                                                                                                                                                                                                                                                                                                                                |                        |                       |       | Yes                    | Surface Condition? (G/P)    | Good  |