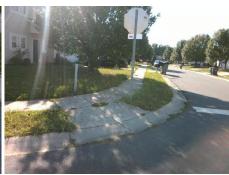

## Field Measurements/Component Compliance

Street 1 Name
Stop Condition-Street 2
Street 2 Name
Stop Condition-Street 1

BLYTHEDALE DR None ELSBERRY LN StopSign Possible Solutions:

Remove & Replace Curb Ramp With Two New Directional Ramps or Equivalent.

Surveyor Notes:

N/A

PROW/ADA:

Not Found, R304.5.3

Total Cost: \$ 3200.00

| Field Measurements/Component Compliance |                       |      |                        |                             |      |
|-----------------------------------------|-----------------------|------|------------------------|-----------------------------|------|
| Compliance Description                  |                       | Data | Compliance Description |                             | Data |
| N/A                                     | Ramp Length (in)      | 49.0 | Yes                    | Ramp Slope (%)              | 5.8  |
| Yes                                     | Ramp Width (in)       | 48.0 | No                     | Ramp XSlope (%)             | 8.1  |
| N/A                                     | Flare Type LT         | N/A  | N/A                    | Flare Type RT               | N/A  |
| N/A                                     | Flare Slope LT (%)    | N/A  | N/A                    | Flare Slope RT (%)          | N/A  |
| N/A                                     | Flare Traversable LT? | N/A  | N/A                    | Flare Traversable RT?       | N/A  |
| N/A                                     | Landing Length (in)   | N/A  | N/A                    | DWS Provided?               | N/A  |
| N/A                                     | Landing Width (in)    | N/A  | N/A                    | DWS Contrast?               | N/A  |
| N/A                                     | Landing Slope (%)     | N/A  | N/A                    | DWS Length (in)             | N/A  |
| N/A                                     | Landing X Slope (%)   | N/A  | N/A                    | DWS Full Width?             | N/A  |
| N/A                                     | Landing Curb? (Y/N)   | N/A  | N/A                    | DWS Offset (in)             | N/A  |
| N/A                                     | Shared Landing?       | N/A  |                        |                             |      |
| N/A                                     | Gutter Ponding?       | N/A  | N/A                    | Gutter Slope (%)            | N/A  |
| N/A                                     | Gutter Lip Ht (in)    | 1.0  | N/A                    | Gutter X Slope (%)          | N/A  |
| N/A                                     | Painted X Walk1?      | No   | N/A                    | Painted X Walk2?            | No   |
|                                         | X Walk 1 Direction    | To N |                        | X Walk 2 Direction          | To S |
| N/A                                     | X Walk 1 Width (in)   | N/A  | N/A                    | X Walk 2 Width (in)         | N/A  |
|                                         | X Walk 1 Slope (%)    | 0.3  |                        | X Walk 2 Slope (%)          | 5.3  |
|                                         | X Walk 1 X Slope (%)  | 5.8  |                        | X Walk 2 X Slope (%)        | 0.5  |
| N/A                                     | Ramp inside XWalk1?   | N/A  | N/A                    | Ramp inside XWalk2?         | N/A  |
|                                         | Road Slope (%)        | 3.8  | N/A                    | Clear Space?                | N/A  |
|                                         | Road X Slope (%)      | 4.8  | N/A                    | Clear Space to XWalk (in)   | N/A  |
| N/A                                     | Any Obstructions?     | N/A  | N/A                    | Storm Grate/Utility Hazard? | N/A  |
|                                         | Obstruction Type      |      |                        | Storm Grate/Utility Type    |      |
|                                         |                       | N/A  |                        |                             | N/A  |
|                                         |                       |      | Yes                    | Surface Condition? (G/P)    | Good |
| -                                       | BA:                   |      |                        |                             |      |