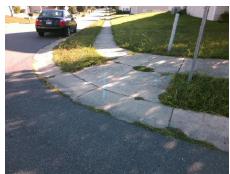

## Field Measurements/Component Compliance

Street 1 Name
Stop Condition-Street 2
Street 2 Name
Stop Condition-Street 1

BLYTHEDALE DR None ELSBERRY LN StopSign Possible Solutions:

Remove & Replace Curb Ramp With Two New Directional Ramps or Equivalent.

Surveyor Notes:

N/A

PROW/ADA:

Not Found, R304.5.3

Total Cost: \$ 3200.00

| Field Measurements/Component Compliance |                       |      |                        |                             |      |
|-----------------------------------------|-----------------------|------|------------------------|-----------------------------|------|
| Compliance Description                  |                       | Data | Compliance Description |                             | Data |
| N/A                                     | Ramp Length (in)      | 49.0 | Yes                    | Ramp Slope (%)              | 5.8  |
| Yes                                     | Ramp Width (in)       | 48.0 | No                     | Ramp XSlope (%)             | 8.1  |
| N/A                                     | Flare Type LT         | N/A  | N/A                    | Flare Type RT               | N/A  |
| N/A                                     | Flare Slope LT (%)    | N/A  | N/A                    | Flare Slope RT (%)          | N/A  |
| N/A                                     | Flare Traversable LT? | N/A  | N/A                    | Flare Traversable RT?       | N/A  |
| N/A                                     | Landing Length (in)   | N/A  | N/A                    | DWS Provided?               | N/A  |
| N/A                                     | Landing Width (in)    | N/A  | N/A                    | DWS Contrast?               | N/A  |
| N/A                                     | Landing Slope (%)     | N/A  | N/A                    | DWS Length (in)             | N/A  |
| N/A                                     | Landing X Slope (%)   | N/A  | N/A                    | DWS Full Width?             | N/A  |
| N/A                                     | Landing Curb? (Y/N)   | N/A  | N/A                    | DWS Offset (in)             | N/A  |
| N/A                                     | Shared Landing?       | N/A  |                        |                             |      |
| N/A                                     | Gutter Ponding?       | N/A  | N/A                    | Gutter Slope (%)            | N/A  |
| N/A                                     | Gutter Lip Ht (in)    | 1.0  | N/A                    | Gutter X Slope (%)          | N/A  |
| N/A                                     | Painted X Walk1?      | No   | N/A                    | Painted X Walk2?            | No   |
|                                         | X Walk 1 Direction    | To N |                        | X Walk 2 Direction          | To S |
| N/A                                     | X Walk 1 Width (in)   | N/A  | N/A                    | X Walk 2 Width (in)         | N/A  |
|                                         | X Walk 1 Slope (%)    | 0.3  |                        | X Walk 2 Slope (%)          | 5.3  |
|                                         | X Walk 1 X Slope (%)  | 5.8  |                        | X Walk 2 X Slope (%)        | 0.5  |
| N/A                                     | Ramp inside XWalk1?   | N/A  | N/A                    | Ramp inside XWalk2?         | N/A  |
|                                         | Road Slope (%)        | 3.8  | N/A                    | Clear Space?                | N/A  |
|                                         | Road X Slope (%)      | 4.8  | N/A                    | Clear Space to XWalk (in)   | N/A  |
| N/A                                     | Any Obstructions?     | N/A  | N/A                    | Storm Grate/Utility Hazard? | N/A  |
|                                         | Obstruction Type      |      |                        | Storm Grate/Utility Type    |      |
|                                         |                       | N/A  |                        |                             | N/A  |
|                                         |                       |      | Yes                    | Surface Condition? (G/P)    | Good |
| -                                       | BA:                   |      |                        |                             |      |