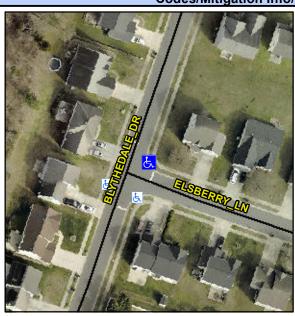

## Access Compliance Report Public Rights-of-Way (Curb Ramps)

Intersection ID: 30281 Main Street: BLYTHEDALE\_DR Cross Street: ELSBERRY\_LN Location: E

ADA ID: D84D096B4FB4 Ramp Type: PerpDiag Initial Pass/Fail: Fail Overall Compliance: No Severity Score: 25

## Field Measurements/Component Compliance

Street 1 Name
Stop Condition-Street 2
Street 2 Name
Stop Condition-Street 1

BLYTHEDALE DR None ELSBERRY LN StopSign Possible Solutions:

Remove & Replace Curb Ramp With Two New Directional Ramps or Equivalent.