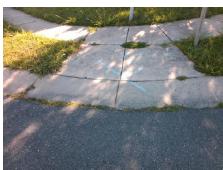

## Field Measurements/Component Compliance

Street 1 Name
Stop Condition-Street 2
Street 2 Name
Stop Condition-Street 1

BLYTHEDALE DR None ELSBERRY LN StopSign Possible Solutions:

Remove & Replace Curb Ramp With Two New Directional Ramps or Equivalent.

Surveyor Notes:

N/A

PROW/ADA:

Not Found, R304.5.3

Total Cost: \$ 3200.00

| Field Measurements/Component Compliance |                       |      |                        |                             |      |
|-----------------------------------------|-----------------------|------|------------------------|-----------------------------|------|
| Compliance Description                  |                       | Data | Compliance Description |                             | Data |
| N/A                                     | Ramp Length (in)      | 49.0 | Yes                    | Ramp Slope (%)              | 5.8  |
| Yes                                     | Ramp Width (in)       | 48.0 | No                     | Ramp XSlope (%)             | 8.1  |
| N/A                                     | Flare Type LT         | N/A  | N/A                    | Flare Type RT               | N/A  |
| N/A                                     | Flare Slope LT (%)    | N/A  | N/A                    | Flare Slope RT (%)          | N/A  |
| N/A                                     | Flare Traversable LT? | N/A  | N/A                    | Flare Traversable RT?       | N/A  |
| N/A                                     | Landing Length (in)   | N/A  | N/A                    | DWS Provided?               | N/A  |
| N/A                                     | Landing Width (in)    | N/A  | N/A                    | DWS Contrast?               | N/A  |
| N/A                                     | Landing Slope (%)     | N/A  | N/A                    | DWS Length (in)             | N/A  |
| N/A                                     | Landing X Slope (%)   | N/A  | N/A                    | DWS Full Width?             | N/A  |
| N/A                                     | Landing Curb? (Y/N)   | N/A  | N/A                    | DWS Offset (in)             | N/A  |
| N/A                                     | Shared Landing?       | N/A  |                        |                             |      |
| N/A                                     | Gutter Ponding?       | N/A  | N/A                    | Gutter Slope (%)            | N/A  |
| N/A                                     | Gutter Lip Ht (in)    | 1.0  | N/A                    | Gutter X Slope (%)          | N/A  |
| N/A                                     | Painted X Walk1?      | No   | N/A                    | Painted X Walk2?            | No   |
|                                         | X Walk 1 Direction    | To N |                        | X Walk 2 Direction          | To S |
| N/A                                     | X Walk 1 Width (in)   | N/A  | N/A                    | X Walk 2 Width (in)         | N/A  |
|                                         | X Walk 1 Slope (%)    | 0.3  |                        | X Walk 2 Slope (%)          | 5.3  |
|                                         | X Walk 1 X Slope (%)  | 5.8  |                        | X Walk 2 X Slope (%)        | 0.5  |
| N/A                                     | Ramp inside XWalk1?   | N/A  | N/A                    | Ramp inside XWalk2?         | N/A  |
|                                         | Road Slope (%)        | 3.8  | N/A                    | Clear Space?                | N/A  |
|                                         | Road X Slope (%)      | 4.8  | N/A                    | Clear Space to XWalk (in)   | N/A  |
| N/A                                     | Any Obstructions?     | N/A  | N/A                    | Storm Grate/Utility Hazard? | N/A  |
|                                         | Obstruction Type      |      |                        | Storm Grate/Utility Type    |      |
|                                         |                       | N/A  |                        |                             | N/A  |
|                                         |                       |      | Yes                    | Surface Condition? (G/P)    | Good |
| -                                       | BA:                   |      |                        |                             |      |