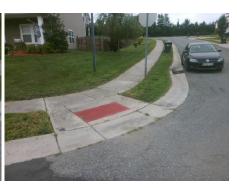

## Access Compliance Report Public Rights-of-Way (Curb Ramps)

N/A

Good

Surface Condition? (G/P)

Intersection ID: 29186 Main Street: AMUR\_CT Cross Street: JADE\_GLEN\_DR Location: E

ADA ID: D85464121D6C Ramp Type: PerpDiag Initial Pass/Fail: Fail Overall Compliance: No Severity Score: 12.5

## Field Measurements/Component Compliance

Street 1 Name
Stop Condition-Street 2
Street 2 Name
Stop Condition-Street 1

JADE GLEN DR None AMUR CT StopSign Possible Solutions:

Remove & Replace Curb Ramp With Two New Directional Ramps or Equivalent.

Surveyor Notes:

N/A

PROW/ADA:

Not Found, R304.2.2

Total Cost: \$ 3200.00

| Fleid Measurements/Component Compliance |                        |                       |       |                        |                             |       |
|-----------------------------------------|------------------------|-----------------------|-------|------------------------|-----------------------------|-------|
|                                         | Compliance Description |                       | Data  | Compliance Description |                             | Data  |
|                                         | N/A                    | Ramp Length (in)      | 51.0  | No                     | Ramp Slope (%)              | 8.4   |
|                                         | Yes                    | Ramp Width (in)       | 48.0  | Yes                    | Ramp XSlope (%)             | 1.2   |
|                                         | N/A                    | Flare Type LT         | N/A   | N/A                    | Flare Type RT               | N/A   |
|                                         | N/A                    | Flare Slope LT (%)    | N/A   | N/A                    | Flare Slope RT (%)          | N/A   |
|                                         | N/A                    | Flare Traversable LT? | N/A   | N/A                    | Flare Traversable RT?       | N/A   |
|                                         | N/A                    | Landing Length (in)   | N/A   | N/A                    | DWS Provided?               | N/A   |
|                                         | N/A                    | Landing Width (in)    | N/A   | N/A                    | DWS Contrast?               | N/A   |
|                                         | N/A                    | Landing Slope (%)     | N/A   | N/A                    | DWS Length (in)             | N/A   |
|                                         | N/A                    | Landing X Slope (%)   | N/A   | N/A                    | DWS Full Width?             | N/A   |
|                                         | N/A                    | Landing Curb? (Y/N)   | N/A   | N/A                    | DWS Offset (in)             | N/A   |
|                                         | N/A                    | Shared Landing?       | N/A   |                        |                             |       |
|                                         | N/A                    | Gutter Ponding?       | N/A   | N/A                    | Gutter Slope (%)            | N/A   |
|                                         | N/A                    | Gutter Lip Ht (in)    | N/A   | N/A                    | Gutter X Slope (%)          | N/A   |
|                                         | N/A                    | Painted X Walk1?      | No    | N/A                    | Painted X Walk2?            | No    |
|                                         |                        | X Walk 1 Direction    | To NW |                        | X Walk 2 Direction          | To SW |
|                                         | N/A                    | X Walk 1 Width (in)   | N/A   | N/A                    | X Walk 2 Width (in)         | N/A   |
|                                         |                        | X Walk 1 Slope (%)    | 0.4   |                        | X Walk 2 Slope (%)          | 1.0   |
|                                         |                        | X Walk 1 X Slope (%)  | 0.8   |                        | X Walk 2 X Slope (%)        | 1.5   |
|                                         | N/A                    | Ramp inside XWalk1?   | N/A   | N/A                    | Ramp inside XWalk2?         | N/A   |
|                                         |                        | Road Slope (%)        | 0.8   | N/A                    | Clear Space?                | N/A   |
|                                         |                        | Road X Slope (%)      | 0.5   | N/A                    | Clear Space to XWalk (in)   | N/A   |
|                                         | N/A                    | Any Obstructions?     | N/A   | N/A                    | Storm Grate/Utility Hazard? | N/A   |
|                                         |                        | Obstruction Type      |       |                        | Storm Grate/Utility Type    |       |
|                                         |                        |                       |       | •                      |                             |       |