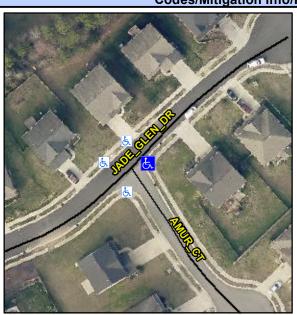

## Access Compliance Report Public Rights-of-Way (Curb Ramps)

N/A

Good

Surface Condition? (G/P)

Intersection ID: 29186 Main Street: AMUR\_CT Cross Street: JADE\_GLEN\_DR Location: E

ADA ID: D85464121D6C Ramp Type: PerpDiag Initial Pass/Fail: Fail Overall Compliance: No Severity Score: 12.5

## Field Measurements/Component Compliance

Street 1 Name
Stop Condition-Street 2
Street 2 Name
Stop Condition-Street 1

JADE GLEN DR None AMUR CT StopSign Possible Solutions:

Remove & Replace Curb Ramp With Two New Directional Ramps or Equivalent.