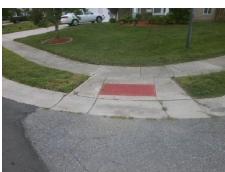

## Access Compliance Report Public Rights-of-Way (Curb Ramps)

N/A

Good

Surface Condition? (G/P)

Intersection ID: 29186 Main Street: AMUR\_CT Cross Street: JADE\_GLEN\_DR Location: E

ADA ID: D85464121D6C Ramp Type: PerpDiag Initial Pass/Fail: Fail Overall Compliance: No Severity Score: 12.5

## Field Measurements/Component Compliance

Street 1 Name
Stop Condition-Street 2
Street 2 Name
Stop Condition-Street 1

JADE GLEN DR None AMUR CT StopSign Possible Solutions:

Remove & Replace Curb Ramp With Two New Directional Ramps or Equivalent.

Surveyor Notes:

N/A

PROW/ADA:

Not Found, R304.2.2

Total Cost: \$ 3200.00

| Fleid Measurements/Component Compliance |                        |                       |       |                        |                             |       |
|-----------------------------------------|------------------------|-----------------------|-------|------------------------|-----------------------------|-------|
|                                         | Compliance Description |                       | Data  | Compliance Description |                             | Data  |
|                                         | N/A                    | Ramp Length (in)      | 51.0  | No                     | Ramp Slope (%)              | 8.4   |
|                                         | Yes                    | Ramp Width (in)       | 48.0  | Yes                    | Ramp XSlope (%)             | 1.2   |
|                                         | N/A                    | Flare Type LT         | N/A   | N/A                    | Flare Type RT               | N/A   |
|                                         | N/A                    | Flare Slope LT (%)    | N/A   | N/A                    | Flare Slope RT (%)          | N/A   |
|                                         | N/A                    | Flare Traversable LT? | N/A   | N/A                    | Flare Traversable RT?       | N/A   |
|                                         | N/A                    | Landing Length (in)   | N/A   | N/A                    | DWS Provided?               | N/A   |
|                                         | N/A                    | Landing Width (in)    | N/A   | N/A                    | DWS Contrast?               | N/A   |
|                                         | N/A                    | Landing Slope (%)     | N/A   | N/A                    | DWS Length (in)             | N/A   |
|                                         | N/A                    | Landing X Slope (%)   | N/A   | N/A                    | DWS Full Width?             | N/A   |
|                                         | N/A                    | Landing Curb? (Y/N)   | N/A   | N/A                    | DWS Offset (in)             | N/A   |
|                                         | N/A                    | Shared Landing?       | N/A   |                        |                             |       |
|                                         | N/A                    | Gutter Ponding?       | N/A   | N/A                    | Gutter Slope (%)            | N/A   |
|                                         | N/A                    | Gutter Lip Ht (in)    | N/A   | N/A                    | Gutter X Slope (%)          | N/A   |
|                                         | N/A                    | Painted X Walk1?      | No    | N/A                    | Painted X Walk2?            | No    |
|                                         |                        | X Walk 1 Direction    | To NW |                        | X Walk 2 Direction          | To SW |
|                                         | N/A                    | X Walk 1 Width (in)   | N/A   | N/A                    | X Walk 2 Width (in)         | N/A   |
|                                         |                        | X Walk 1 Slope (%)    | 0.4   |                        | X Walk 2 Slope (%)          | 1.0   |
|                                         |                        | X Walk 1 X Slope (%)  | 0.8   |                        | X Walk 2 X Slope (%)        | 1.5   |
|                                         | N/A                    | Ramp inside XWalk1?   | N/A   | N/A                    | Ramp inside XWalk2?         | N/A   |
|                                         |                        | Road Slope (%)        | 0.8   | N/A                    | Clear Space?                | N/A   |
|                                         |                        | Road X Slope (%)      | 0.5   | N/A                    | Clear Space to XWalk (in)   | N/A   |
|                                         | N/A                    | Any Obstructions?     | N/A   | N/A                    | Storm Grate/Utility Hazard? | N/A   |
|                                         |                        | Obstruction Type      |       |                        | Storm Grate/Utility Type    |       |
|                                         |                        |                       |       | •                      |                             |       |