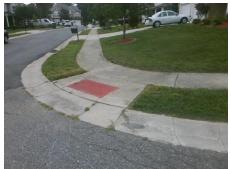

## Access Compliance Report Public Rights-of-Way (Curb Ramps)

N/A

Good

Surface Condition? (G/P)

Intersection ID: 29186 Main Street: AMUR\_CT Cross Street: JADE\_GLEN\_DR Location: E

ADA ID: D85464121D6C Ramp Type: PerpDiag Initial Pass/Fail: Fail Overall Compliance: No Severity Score: 12.5

## Field Measurements/Component Compliance

Street 1 Name
Stop Condition-Street 2
Street 2 Name
Stop Condition-Street 1

JADE GLEN DR None AMUR CT StopSign Possible Solutions:

Remove & Replace Curb Ramp With Two New Directional Ramps or Equivalent.

Surveyor Notes:

N/A

PROW/ADA:

Not Found, R304.2.2

Total Cost: \$ 3200.00

| Fleid Measurements/Component Compliance |                        |                       |       |                        |                             |       |
|-----------------------------------------|------------------------|-----------------------|-------|------------------------|-----------------------------|-------|
|                                         | Compliance Description |                       | Data  | Compliance Description |                             | Data  |
|                                         | N/A                    | Ramp Length (in)      | 51.0  | No                     | Ramp Slope (%)              | 8.4   |
|                                         | Yes                    | Ramp Width (in)       | 48.0  | Yes                    | Ramp XSlope (%)             | 1.2   |
|                                         | N/A                    | Flare Type LT         | N/A   | N/A                    | Flare Type RT               | N/A   |
|                                         | N/A                    | Flare Slope LT (%)    | N/A   | N/A                    | Flare Slope RT (%)          | N/A   |
|                                         | N/A                    | Flare Traversable LT? | N/A   | N/A                    | Flare Traversable RT?       | N/A   |
|                                         | N/A                    | Landing Length (in)   | N/A   | N/A                    | DWS Provided?               | N/A   |
|                                         | N/A                    | Landing Width (in)    | N/A   | N/A                    | DWS Contrast?               | N/A   |
|                                         | N/A                    | Landing Slope (%)     | N/A   | N/A                    | DWS Length (in)             | N/A   |
|                                         | N/A                    | Landing X Slope (%)   | N/A   | N/A                    | DWS Full Width?             | N/A   |
|                                         | N/A                    | Landing Curb? (Y/N)   | N/A   | N/A                    | DWS Offset (in)             | N/A   |
|                                         | N/A                    | Shared Landing?       | N/A   |                        |                             |       |
|                                         | N/A                    | Gutter Ponding?       | N/A   | N/A                    | Gutter Slope (%)            | N/A   |
|                                         | N/A                    | Gutter Lip Ht (in)    | N/A   | N/A                    | Gutter X Slope (%)          | N/A   |
|                                         | N/A                    | Painted X Walk1?      | No    | N/A                    | Painted X Walk2?            | No    |
|                                         |                        | X Walk 1 Direction    | To NW |                        | X Walk 2 Direction          | To SW |
|                                         | N/A                    | X Walk 1 Width (in)   | N/A   | N/A                    | X Walk 2 Width (in)         | N/A   |
|                                         |                        | X Walk 1 Slope (%)    | 0.4   |                        | X Walk 2 Slope (%)          | 1.0   |
|                                         |                        | X Walk 1 X Slope (%)  | 0.8   |                        | X Walk 2 X Slope (%)        | 1.5   |
|                                         | N/A                    | Ramp inside XWalk1?   | N/A   | N/A                    | Ramp inside XWalk2?         | N/A   |
|                                         |                        | Road Slope (%)        | 0.8   | N/A                    | Clear Space?                | N/A   |
|                                         |                        | Road X Slope (%)      | 0.5   | N/A                    | Clear Space to XWalk (in)   | N/A   |
|                                         | N/A                    | Any Obstructions?     | N/A   | N/A                    | Storm Grate/Utility Hazard? | N/A   |
|                                         |                        | Obstruction Type      |       |                        | Storm Grate/Utility Type    |       |
|                                         |                        |                       |       | •                      |                             |       |