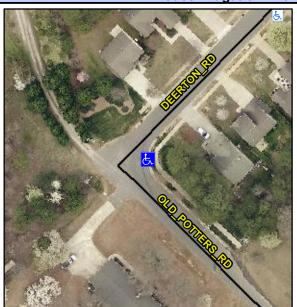

## Access Compliance Report Public Rights-of-Way (Curb Ramps)

Intersection ID: 31318 Main Street: DEERTON\_RD Cross Street: OLD\_POTTERS\_RD Location: E

ADA ID: D8616198F99D Ramp Type: Perp Initial Pass/Fail: Fail Overall Compliance: No Severity Score: 12.5