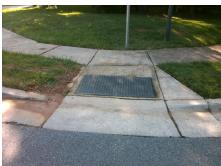

## Field Measurements/Component Compliance

Street 1 Name

Stop Condition-Street 2

StopSign

Street 2 Name

N/A

Stop Condition-Street 1

N/A

Possible Solutions:

Remove & Replace Entire Ramp.

Surveyor Notes:

N/A

PROW/ADA:

Not Found, R304.2.2

Total Cost: \$ 1850.00

| Compliance Description |                       | Data | Compliance Description |                             | Data |
|------------------------|-----------------------|------|------------------------|-----------------------------|------|
| N/A                    | Ramp Length (in)      | 47.5 | No                     | Ramp Slope (%)              | 8.6  |
| Yes                    | Ramp Width (in)       | 54.5 | Yes                    | Ramp XSlope (%)             | 2.0  |
| N/A                    | Flare Type LT         | N/A  | N/A                    | Flare Type RT               | N/A  |
| N/A                    | Flare Slope LT (%)    | N/A  | N/A                    | Flare Slope RT (%)          | N/A  |
| N/A                    | Flare Traversable LT? | N/A  | N/A                    | Flare Traversable RT?       | N/A  |
| N/A                    | Landing Length (in)   | N/A  | N/A                    | DWS Provided?               | N/A  |
| N/A                    | Landing Width (in)    | N/A  | N/A                    | DWS Contrast?               | N/A  |
| N/A                    | Landing Slope (%)     | N/A  | N/A                    | DWS Length (in)             | N/A  |
| N/A                    | Landing X Slope (%)   | N/A  | N/A                    | DWS Full Width?             | N/A  |
| N/A                    | Landing Curb? (Y/N)   | N/A  | N/A                    | DWS Offset (in)             | N/A  |
| N/A                    | Shared Landing?       | N/A  |                        |                             |      |
| N/A                    | Gutter Ponding?       | N/A  | N/A                    | Gutter Slope (%)            | N/A  |
| N/A                    | Gutter Lip Ht (in)    | N/A  | N/A                    | Gutter X Slope (%)          | N/A  |
| N/A                    | Painted X Walk1?      | No   | N/A                    | Painted X Walk2?            | N/A  |
|                        | X Walk 1 Direction    | To N |                        | X Walk 2 Direction          | N/A  |
| N/A                    | X Walk 1 Width (in)   | N/A  | N/A                    | X Walk 2 Width (in)         | N/A  |
|                        | X Walk 1 Slope (%)    | 1.2  |                        | X Walk 2 Slope (%)          | N/A  |
|                        | X Walk 1 X Slope (%)  | 2.9  |                        | X Walk 2 X Slope (%)        | N/A  |
| N/A                    | Ramp inside XWalk1?   | N/A  | N/A                    | Ramp inside XWalk2?         | N/A  |
|                        | Road Slope (%)        | N/A  | N/A                    | Clear Space?                | N/A  |
|                        | Road X Slope (%)      | N/A  | N/A                    | Clear Space to XWalk (in)   | N/A  |
| N/A                    | Any Obstructions?     | N/A  | N/A                    | Storm Grate/Utility Hazard? | N/A  |
|                        | Obstruction Type      |      | l                      | Storm Grate/Utility Type    |      |
|                        |                       | N/A  |                        |                             | N/A  |
|                        |                       |      | Yes                    | Surface Condition? (G/P)    | Good |