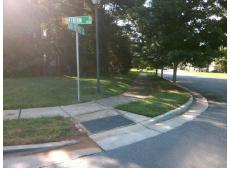

## Field Measurements/Component Compliance

Street 1 Name

Stop Condition-Street 2

StopSign

Street 2 Name

N/A

Stop Condition-Street 1

N/A

Possible Solutions:

Remove & Replace Entire Ramp.

Surveyor Notes:

N/A

PROW/ADA:

Not Found, R304.2.2

Total Cost: \$ 1850.00

| Compliance Description |                       | Data | Compliance Description |                             | Data |
|------------------------|-----------------------|------|------------------------|-----------------------------|------|
| N/A                    | Ramp Length (in)      | 47.5 | No                     | Ramp Slope (%)              | 8.6  |
| Yes                    | Ramp Width (in)       | 54.5 | Yes                    | Ramp XSlope (%)             | 2.0  |
| N/A                    | Flare Type LT         | N/A  | N/A                    | Flare Type RT               | N/A  |
| N/A                    | Flare Slope LT (%)    | N/A  | N/A                    | Flare Slope RT (%)          | N/A  |
| N/A                    | Flare Traversable LT? | N/A  | N/A                    | Flare Traversable RT?       | N/A  |
| N/A                    | Landing Length (in)   | N/A  | N/A                    | DWS Provided?               | N/A  |
| N/A                    | Landing Width (in)    | N/A  | N/A                    | DWS Contrast?               | N/A  |
| N/A                    | Landing Slope (%)     | N/A  | N/A                    | DWS Length (in)             | N/A  |
| N/A                    | Landing X Slope (%)   | N/A  | N/A                    | DWS Full Width?             | N/A  |
| N/A                    | Landing Curb? (Y/N)   | N/A  | N/A                    | DWS Offset (in)             | N/A  |
| N/A                    | Shared Landing?       | N/A  |                        |                             |      |
| N/A                    | Gutter Ponding?       | N/A  | N/A                    | Gutter Slope (%)            | N/A  |
| N/A                    | Gutter Lip Ht (in)    | N/A  | N/A                    | Gutter X Slope (%)          | N/A  |
| N/A                    | Painted X Walk1?      | No   | N/A                    | Painted X Walk2?            | N/A  |
|                        | X Walk 1 Direction    | To N |                        | X Walk 2 Direction          | N/A  |
| N/A                    | X Walk 1 Width (in)   | N/A  | N/A                    | X Walk 2 Width (in)         | N/A  |
|                        | X Walk 1 Slope (%)    | 1.2  |                        | X Walk 2 Slope (%)          | N/A  |
|                        | X Walk 1 X Slope (%)  | 2.9  |                        | X Walk 2 X Slope (%)        | N/A  |
| N/A                    | Ramp inside XWalk1?   | N/A  | N/A                    | Ramp inside XWalk2?         | N/A  |
|                        | Road Slope (%)        | N/A  | N/A                    | Clear Space?                | N/A  |
|                        | Road X Slope (%)      | N/A  | N/A                    | Clear Space to XWalk (in)   | N/A  |
| N/A                    | Any Obstructions?     | N/A  | N/A                    | Storm Grate/Utility Hazard? | N/A  |
|                        | Obstruction Type      |      | l                      | Storm Grate/Utility Type    |      |
|                        |                       | N/A  |                        |                             | N/A  |
|                        |                       |      | Yes                    | Surface Condition? (G/P)    | Good |