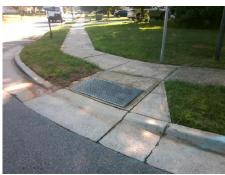

## Field Measurements/Component Compliance

Street 1 Name

Stop Condition-Street 2

StopSign

Street 2 Name

N/A

Stop Condition-Street 1

N/A

Possible Solutions:

Remove & Replace Entire Ramp.

Surveyor Notes:

N/A

PROW/ADA:

Not Found, R304.2.2

Total Cost: \$ 1850.00

| Compliance Description |                       | Data | Compliance Description |                             | Data |
|------------------------|-----------------------|------|------------------------|-----------------------------|------|
| N/A                    | Ramp Length (in)      | 47.5 | No                     | Ramp Slope (%)              | 8.6  |
| Yes                    | Ramp Width (in)       | 54.5 | Yes                    | Ramp XSlope (%)             | 2.0  |
| N/A                    | Flare Type LT         | N/A  | N/A                    | Flare Type RT               | N/A  |
| N/A                    | Flare Slope LT (%)    | N/A  | N/A                    | Flare Slope RT (%)          | N/A  |
| N/A                    | Flare Traversable LT? | N/A  | N/A                    | Flare Traversable RT?       | N/A  |
| N/A                    | Landing Length (in)   | N/A  | N/A                    | DWS Provided?               | N/A  |
| N/A                    | Landing Width (in)    | N/A  | N/A                    | DWS Contrast?               | N/A  |
| N/A                    | Landing Slope (%)     | N/A  | N/A                    | DWS Length (in)             | N/A  |
| N/A                    | Landing X Slope (%)   | N/A  | N/A                    | DWS Full Width?             | N/A  |
| N/A                    | Landing Curb? (Y/N)   | N/A  | N/A                    | DWS Offset (in)             | N/A  |
| N/A                    | Shared Landing?       | N/A  |                        |                             |      |
| N/A                    | Gutter Ponding?       | N/A  | N/A                    | Gutter Slope (%)            | N/A  |
| N/A                    | Gutter Lip Ht (in)    | N/A  | N/A                    | Gutter X Slope (%)          | N/A  |
| N/A                    | Painted X Walk1?      | No   | N/A                    | Painted X Walk2?            | N/A  |
|                        | X Walk 1 Direction    | To N |                        | X Walk 2 Direction          | N/A  |
| N/A                    | X Walk 1 Width (in)   | N/A  | N/A                    | X Walk 2 Width (in)         | N/A  |
|                        | X Walk 1 Slope (%)    | 1.2  |                        | X Walk 2 Slope (%)          | N/A  |
|                        | X Walk 1 X Slope (%)  | 2.9  |                        | X Walk 2 X Slope (%)        | N/A  |
| N/A                    | Ramp inside XWalk1?   | N/A  | N/A                    | Ramp inside XWalk2?         | N/A  |
|                        | Road Slope (%)        | N/A  | N/A                    | Clear Space?                | N/A  |
|                        | Road X Slope (%)      | N/A  | N/A                    | Clear Space to XWalk (in)   | N/A  |
| N/A                    | Any Obstructions?     | N/A  | N/A                    | Storm Grate/Utility Hazard? | N/A  |
|                        | Obstruction Type      |      | l                      | Storm Grate/Utility Type    |      |
|                        |                       | N/A  |                        |                             | N/A  |
|                        |                       |      | Yes                    | Surface Condition? (G/P)    | Good |