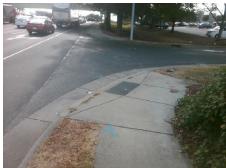

**Codes/Mitigation Info/Possible Solution** 

**ENTRANCE** Street 1 Name Stop Condition-Street 1 None Street 2 Name W W T HARRIS BV Stop Condition-Street 2 None Possible Solutions: Remove & Replace Curb Ramp With **Two New Directional Ramps or** Equivalent. Surveyor Notes: **MEDIAN ACROSS W W T HARRIS** BV PROW/ADA: R304.5.3, R304.3.2

Total Cost: 3200.00

| Field Measurements/Component Compliance |                      |       |      |                             |       |
|-----------------------------------------|----------------------|-------|------|-----------------------------|-------|
| Compliance Description                  |                      | Data  | Comp | liance Description          | Data  |
| N/A                                     | Ramp Length LT (in)  | 40.0  | N/A  | Ramp Length RT (in)         | 50.0  |
| Yes                                     | Ramp Width LT (in)   | 60.0  | Yes  | Ramp Width RT (in)          | 60.0  |
| Yes                                     | Ramp Slope LT (%)    | 1.3   | No   | Ramp Slope RT (%)           | 8.9   |
| No                                      | Ramp XSlope LT (%)   | 2.3   | No   | Ramp XSlope RT (%)          | 3.9   |
| N/A                                     | Landing Length (in)  | N/A   | N/A  | DWS Provided?               | N/A   |
| N/A                                     | Landing Width (in)   | N/A   | N/A  | DWS Contrast?               | N/A   |
| N/A                                     | Landing Slope (%)    | N/A   | N/A  | DWS Length (in)             | N/A   |
| N/A                                     | Landing X Slope (%)  | N/A   | N/A  | DWS Full Width?             | N/A   |
| N/A                                     | Landing Curb? (Y/N)  | N/A   | N/A  | DWS Offset (in)             | N/A   |
| N/A                                     | Shared Landing?      | N/A   |      |                             |       |
| N/A                                     | Gutter Ponding?      | N/A   | N/A  | Gutter Slope (%)            | N/A   |
| N/A                                     | Gutter Lip Ht (in)   | N/A   | N/A  | Gutter X Slope (%)          | N/A   |
| N/A                                     | Painted X Walk1?     | No    | N/A  | Painted X Walk2?            | No    |
|                                         | X Walk 1 Direction   | To SE |      | X Walk 2 Direction          | To NE |
| N/A                                     | X Walk 1 Width (in)  | N/A   | N/A  | X Walk 2 Width (in)         | N/A   |
|                                         | X Walk 1 Slope (%)   | 3.6   |      | X Walk 2 Slope (%)          | 10.2  |
|                                         | X Walk 1 X Slope (%) | 7.3   |      | X Walk 2 X Slope (%)        | 0.9   |
| N/A                                     | Ramp inside XWalk1?  | N/A   | N/A  | Ramp inside XWalk2?         | N/A   |
|                                         | Road Slope (%)       | 2.4   | N/A  | Clear Space?                | N/A   |
|                                         | Road X Slope (%)     | 6.6   | N/A  | Clear Space to XWalk (in)   | N/A   |
| N/A                                     | Any Obstructions?    | N/A   | N/A  | Storm Grate/Utility Hazard? | N/A   |
|                                         | Obstruction Type     |       |      | Storm Grate/Utility Type    |       |
|                                         |                      | N/A   |      |                             | N/A   |
|                                         |                      |       | Yes  | Surface Condition? (G/P)    | Good  |
|                                         |                      |       | N/A  | Curb Slope (%)              | 0.9   |
|                                         |                      | ·     |      |                             |       |