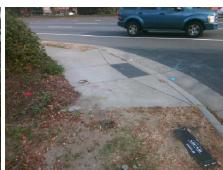

**Codes/Mitigation Info/Possible Solution** 

**ENTRANCE** Street 1 Name Stop Condition-Street 1 None Street 2 Name W W T HARRIS BV Stop Condition-Street 2 None Possible Solutions: Remove & Replace Curb Ramp With **Two New Directional Ramps or** Equivalent. Surveyor Notes: **MEDIAN ACROSS W W T HARRIS** BV PROW/ADA: R304.5.3, R304.3.2

Total Cost: 3200.00

| Field Measurements/Component Compliance |                      |       |      |                             |       |
|-----------------------------------------|----------------------|-------|------|-----------------------------|-------|
| Compliance Description                  |                      | Data  | Comp | liance Description          | Data  |
| N/A                                     | Ramp Length LT (in)  | 40.0  | N/A  | Ramp Length RT (in)         | 50.0  |
| Yes                                     | Ramp Width LT (in)   | 60.0  | Yes  | Ramp Width RT (in)          | 60.0  |
| Yes                                     | Ramp Slope LT (%)    | 1.3   | No   | Ramp Slope RT (%)           | 8.9   |
| No                                      | Ramp XSlope LT (%)   | 2.3   | No   | Ramp XSlope RT (%)          | 3.9   |
| N/A                                     | Landing Length (in)  | N/A   | N/A  | DWS Provided?               | N/A   |
| N/A                                     | Landing Width (in)   | N/A   | N/A  | DWS Contrast?               | N/A   |
| N/A                                     | Landing Slope (%)    | N/A   | N/A  | DWS Length (in)             | N/A   |
| N/A                                     | Landing X Slope (%)  | N/A   | N/A  | DWS Full Width?             | N/A   |
| N/A                                     | Landing Curb? (Y/N)  | N/A   | N/A  | DWS Offset (in)             | N/A   |
| N/A                                     | Shared Landing?      | N/A   |      |                             |       |
| N/A                                     | Gutter Ponding?      | N/A   | N/A  | Gutter Slope (%)            | N/A   |
| N/A                                     | Gutter Lip Ht (in)   | N/A   | N/A  | Gutter X Slope (%)          | N/A   |
| N/A                                     | Painted X Walk1?     | No    | N/A  | Painted X Walk2?            | No    |
|                                         | X Walk 1 Direction   | To SE |      | X Walk 2 Direction          | To NE |
| N/A                                     | X Walk 1 Width (in)  | N/A   | N/A  | X Walk 2 Width (in)         | N/A   |
|                                         | X Walk 1 Slope (%)   | 3.6   |      | X Walk 2 Slope (%)          | 10.2  |
|                                         | X Walk 1 X Slope (%) | 7.3   |      | X Walk 2 X Slope (%)        | 0.9   |
| N/A                                     | Ramp inside XWalk1?  | N/A   | N/A  | Ramp inside XWalk2?         | N/A   |
|                                         | Road Slope (%)       | 2.4   | N/A  | Clear Space?                | N/A   |
|                                         | Road X Slope (%)     | 6.6   | N/A  | Clear Space to XWalk (in)   | N/A   |
| N/A                                     | Any Obstructions?    | N/A   | N/A  | Storm Grate/Utility Hazard? | N/A   |
|                                         | Obstruction Type     |       |      | Storm Grate/Utility Type    |       |
|                                         |                      | N/A   |      |                             | N/A   |
|                                         |                      |       | Yes  | Surface Condition? (G/P)    | Good  |
|                                         |                      |       | N/A  | Curb Slope (%)              | 0.9   |
|                                         |                      | ·     |      |                             |       |