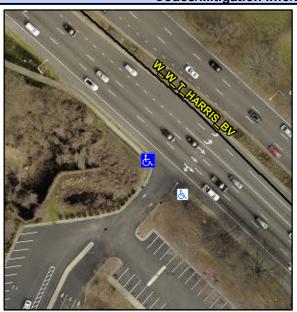

## **Access Compliance Report Public Rights-of-Way** (Curb Ramps)

Intersection ID: 10014099 Main Street: W W T HARRIS BV **Cross Street: N/A** Location: ADA ID: D8623F84E918 Ramp Type: ParaDiag Initial Pass/Fail: Fail **Overall Compliance: No** Severity Score: 13.75

**Codes/Mitigation Info/Possible Solution** 

**ENTRANCE** Street 1 Name Stop Condition-Street 1 None Street 2 Name W W T HARRIS BV Stop Condition-Street 2 None Possible Solutions: Remove & Replace Curb Ramp With **Two New Directional Ramps or** Equivalent. Surveyor Notes: **MEDIAN ACROSS W W T HARRIS** BV PROW/ADA: R304.5.3, R304.3.2