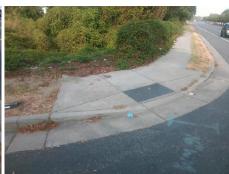

**Codes/Mitigation Info/Possible Solution** 

**ENTRANCE** Street 1 Name Stop Condition-Street 1 None Street 2 Name W W T HARRIS BV Stop Condition-Street 2 None Possible Solutions: Remove & Replace Curb Ramp With **Two New Directional Ramps or** Equivalent. Surveyor Notes: **MEDIAN ACROSS W W T HARRIS** BV PROW/ADA: R304.5.3, R304.3.2

Total Cost: 3200.00

| Field Measurements/Component Compliance |                      |       |      |                             |       |
|-----------------------------------------|----------------------|-------|------|-----------------------------|-------|
| Compliance Description                  |                      | Data  | Comp | liance Description          | Data  |
| N/A                                     | Ramp Length LT (in)  | 40.0  | N/A  | Ramp Length RT (in)         | 50.0  |
| Yes                                     | Ramp Width LT (in)   | 60.0  | Yes  | Ramp Width RT (in)          | 60.0  |
| Yes                                     | Ramp Slope LT (%)    | 1.3   | No   | Ramp Slope RT (%)           | 8.9   |
| No                                      | Ramp XSlope LT (%)   | 2.3   | No   | Ramp XSlope RT (%)          | 3.9   |
| N/A                                     | Landing Length (in)  | N/A   | N/A  | DWS Provided?               | N/A   |
| N/A                                     | Landing Width (in)   | N/A   | N/A  | DWS Contrast?               | N/A   |
| N/A                                     | Landing Slope (%)    | N/A   | N/A  | DWS Length (in)             | N/A   |
| N/A                                     | Landing X Slope (%)  | N/A   | N/A  | DWS Full Width?             | N/A   |
| N/A                                     | Landing Curb? (Y/N)  | N/A   | N/A  | DWS Offset (in)             | N/A   |
| N/A                                     | Shared Landing?      | N/A   |      |                             |       |
| N/A                                     | Gutter Ponding?      | N/A   | N/A  | Gutter Slope (%)            | N/A   |
| N/A                                     | Gutter Lip Ht (in)   | N/A   | N/A  | Gutter X Slope (%)          | N/A   |
| N/A                                     | Painted X Walk1?     | No    | N/A  | Painted X Walk2?            | No    |
|                                         | X Walk 1 Direction   | To SE |      | X Walk 2 Direction          | To NE |
| N/A                                     | X Walk 1 Width (in)  | N/A   | N/A  | X Walk 2 Width (in)         | N/A   |
|                                         | X Walk 1 Slope (%)   | 3.6   |      | X Walk 2 Slope (%)          | 10.2  |
|                                         | X Walk 1 X Slope (%) | 7.3   |      | X Walk 2 X Slope (%)        | 0.9   |
| N/A                                     | Ramp inside XWalk1?  | N/A   | N/A  | Ramp inside XWalk2?         | N/A   |
|                                         | Road Slope (%)       | 2.4   | N/A  | Clear Space?                | N/A   |
|                                         | Road X Slope (%)     | 6.6   | N/A  | Clear Space to XWalk (in)   | N/A   |
| N/A                                     | Any Obstructions?    | N/A   | N/A  | Storm Grate/Utility Hazard? | N/A   |
|                                         | Obstruction Type     |       |      | Storm Grate/Utility Type    |       |
|                                         |                      | N/A   |      |                             | N/A   |
|                                         |                      |       | Yes  | Surface Condition? (G/P)    | Good  |
|                                         |                      |       | N/A  | Curb Slope (%)              | 0.9   |
|                                         |                      | ·     |      |                             |       |