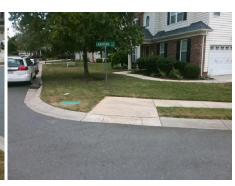

Intersection ID: 45522 Main Street: LANSFORD RD **Cross Street: WILBURN CT** Location: W **Overall Compliance: No Severity Score:** 25 ADA ID: D863194AB1A3 Ramp Type: PerpDiag Initial Pass/Fail: Fail

**Codes/Mitigation Info/Possible Solution** 

N/A

N/A

N/A

WILBURN CT Street 1 Name Stop Condition-Street 2 StopSign LANSFORD RD Street 2 Name Stop Condition-Street 1 None Possible Solutions: Remove & Replace Curb Ramp With Two New Directional Ramps or Equivalent. Surveyor Notes: N/A PROW/ADA: R304.5.3