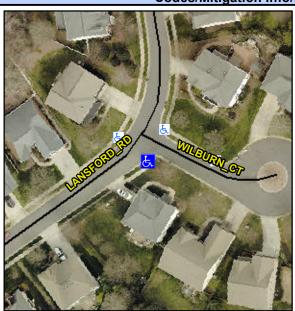

Intersection ID: 45522 Main Street: LANSFORD RD **Cross Street: WILBURN CT** Location: W **Overall Compliance: No Severity Score:** 25 ADA ID: D863194AB1A3 Ramp Type: PerpDiag Initial Pass/Fail: Fail

**Codes/Mitigation Info/Possible Solution** 

N/A

N/A

N/A

WILBURN CT Street 1 Name Stop Condition-Street 2 StopSign LANSFORD RD Street 2 Name Stop Condition-Street 1 None Possible Solutions: Remove & Replace Curb Ramp With Two New Directional Ramps or Equivalent. Surveyor Notes: N/A PROW/ADA: R304.5.3