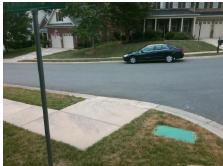

Intersection ID: 45522 Main Street: LANSFORD RD **Cross Street: WILBURN CT** Location: W **Overall Compliance: No Severity Score:** 25 ADA ID: D863194AB1A3 Ramp Type: PerpDiag Initial Pass/Fail: Fail

**Codes/Mitigation Info/Possible Solution** 

N/A

N/A

N/A

WILBURN CT Street 1 Name Stop Condition-Street 2 StopSign LANSFORD RD Street 2 Name Stop Condition-Street 1 None Possible Solutions: Remove & Replace Curb Ramp With Two New Directional Ramps or Equivalent. Surveyor Notes: N/A PROW/ADA: R304.5.3