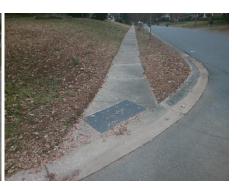

## Field Measurements/Component Compliance

Street 1 Name HONEGGER DR
Stop Condition-Street 1 StopSign
Street 2 Name N/A
Stop Condition-Street 2 N/A

Possible Solutions:

Remove & Replace Entire Ramp.

Surveyor Notes: