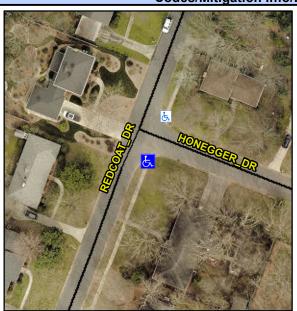

## Access Compliance Report Public Rights-of-Way (Curb Ramps)

Intersection ID: 18881 Main Street: HONEGGER\_DR Cross Street: REDCOAT\_DR Location: SE

ADA ID: D863BC99ED1B Ramp Type: Directional1 Initial Pass/Fail: Fail Overall Compliance: No Severity Score: 12.5