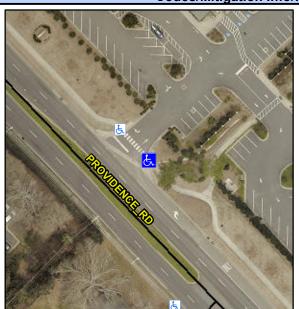

## Access Compliance Report Public Rights-of-Way (Curb Ramps)

Intersection ID: 10035049Main Street:PROVIDENCE\_RDCross Street: N/ALocation:NEADA ID: D865D6E64065Ramp Type:Directional1Initial Pass/Fail: FailOverall Compliance: NoSeverity Score:1.25