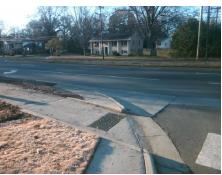

## Access Compliance Report Public Rights-of-Way (Curb Ramps)

Intersection ID: 10035049Main Street:PROVIDENCE\_RDCross Street: N/ALocation:NEADA ID: D865D6E64065Ramp Type:Directional1Initial Pass/Fail: FailOverall Compliance: NoSeverity Score:1.25