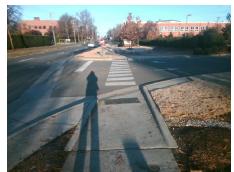

## Access Compliance Report Public Rights-of-Way (Curb Ramps)

Intersection ID: 10035049Main Street:PROVIDENCE\_RDCross Street: N/ALocation:NEADA ID: D865D6E64065Ramp Type:Directional1Initial Pass/Fail: FailOverall Compliance: NoSeverity Score:1.25