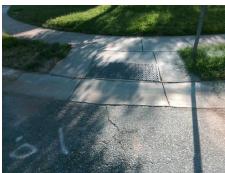

## Field Measurements/Component Compliance

Street 1 Name
Stop Condition-Street 2
Street 2 Name
Stop Condition-Street 1

HAMPTON PLACE DR None DELAMERE LN StopSign Possible Solutions:

Remove & Replace Curb Ramp With Two New Directional Ramps or Equivalent.

Surveyor Notes:

N/A

PROW/ADA:

Not Found, R304.5.1

Total Cost: \$ 3200.00

| Field Measurements/Component Compnance |                       |       |      |        |                         |       |
|----------------------------------------|-----------------------|-------|------|--------|-------------------------|-------|
| Compliance Description                 |                       | Data  | Comp | liance | Description             | Data  |
| N/A                                    | Ramp Length (in)      | 49.5  | Yes  | Ramp   | Slope (%)               | 5.1   |
| No                                     | Ramp Width (in)       | 46.5  | Yes  | Ramp   | XSlope (%)              | 0.1   |
| N/A                                    | Flare Type LT         | N/A   | N/A  | Flare  | Type RT                 | N/A   |
| N/A                                    | Flare Slope LT (%)    | N/A   | N/A  | Flare  | Slope RT (%)            | N/A   |
| N/A                                    | Flare Traversable LT? | N/A   | N/A  | Flare  | Traversable RT?         | N/A   |
| N/A                                    | Landing Length (in)   | N/A   | N/A  | DWS    | Provided?               | N/A   |
| N/A                                    | Landing Width (in)    | N/A   | N/A  | DWS    | Contrast?               | N/A   |
| N/A                                    | Landing Slope (%)     | N/A   | N/A  | DWS    | Length (in)             | N/A   |
| N/A                                    | Landing X Slope (%)   | N/A   | N/A  | DWS    | Full Width?             | N/A   |
| N/A                                    | Landing Curb? (Y/N)   | N/A   | N/A  | DWS    | Offset (in)             | N/A   |
| N/A                                    | Shared Landing?       | N/A   |      |        |                         |       |
| N/A                                    | Gutter Ponding?       | N/A   | N/A  | Gutte  | r Slope (%)             | N/A   |
| N/A                                    | Gutter Lip Ht (in)    | N/A   | N/A  | Gutte  | r X Slope (%)           | N/A   |
| N/A                                    | Painted X Walk1?      | No    | N/A  | Paint  | ed X Walk2?             | No    |
|                                        | X Walk 1 Direction    | To NW |      | X Wa   | lk 2 Direction          | To SW |
| N/A                                    | X Walk 1 Width (in)   | N/A   | N/A  | X Wa   | lk 2 Width (in)         | N/A   |
|                                        | X Walk 1 Slope (%)    | 1.5   |      | X Wa   | lk 2 Slope (%)          | 0.8   |
|                                        | X Walk 1 X Slope (%)  | 1.7   |      | X Wa   | lk 2 X Slope (%)        | 2.9   |
| N/A                                    | Ramp inside XWalk1?   | N/A   | N/A  | Ram    | inside XWalk2?          | N/A   |
|                                        | Road Slope (%)        | 3.5   | N/A  | Clear  | Space?                  | N/A   |
|                                        | Road X Slope (%)      | 0.1   | N/A  | Clear  | Space to XWalk (in)     | N/A   |
| N/A                                    | Any Obstructions?     | N/A   | N/A  | Storn  | n Grate/Utility Hazard? | N/A   |