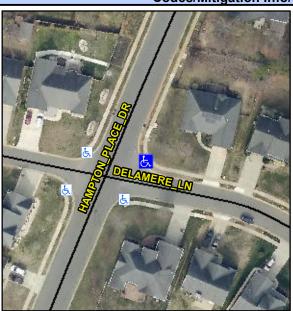

## Access Compliance Report Public Rights-of-Way (Curb Ramps)

Intersection ID: 28863 Main Street: HAMPTON\_PLACE\_DR Cross Street: DELAMERE\_LN Location: E

ADA ID: D8686A607E48 Ramp Type: PerpDiag Initial Pass/Fail: Fail Overall Compliance: No Severity Score: 8.75