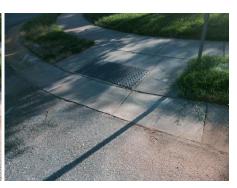

## Field Measurements/Component Compliance

Street 1 Name
Stop Condition-Street 2
Street 2 Name
Stop Condition-Street 1

HAMPTON PLACE DR None DELAMERE LN StopSign Possible Solutions:

Remove & Replace Curb Ramp With Two New Directional Ramps or Equivalent.

Surveyor Notes:

N/A

PROW/ADA:

Not Found, R304.5.1

Total Cost: \$ 3200.00

| Field Measurements/Component Compnance |                       |       |      |        |                         |       |
|----------------------------------------|-----------------------|-------|------|--------|-------------------------|-------|
| Compliance Description                 |                       | Data  | Comp | liance | Description             | Data  |
| N/A                                    | Ramp Length (in)      | 49.5  | Yes  | Ramp   | Slope (%)               | 5.1   |
| No                                     | Ramp Width (in)       | 46.5  | Yes  | Ramp   | XSlope (%)              | 0.1   |
| N/A                                    | Flare Type LT         | N/A   | N/A  | Flare  | Type RT                 | N/A   |
| N/A                                    | Flare Slope LT (%)    | N/A   | N/A  | Flare  | Slope RT (%)            | N/A   |
| N/A                                    | Flare Traversable LT? | N/A   | N/A  | Flare  | Traversable RT?         | N/A   |
| N/A                                    | Landing Length (in)   | N/A   | N/A  | DWS    | Provided?               | N/A   |
| N/A                                    | Landing Width (in)    | N/A   | N/A  | DWS    | Contrast?               | N/A   |
| N/A                                    | Landing Slope (%)     | N/A   | N/A  | DWS    | Length (in)             | N/A   |
| N/A                                    | Landing X Slope (%)   | N/A   | N/A  | DWS    | Full Width?             | N/A   |
| N/A                                    | Landing Curb? (Y/N)   | N/A   | N/A  | DWS    | Offset (in)             | N/A   |
| N/A                                    | Shared Landing?       | N/A   |      |        |                         |       |
| N/A                                    | Gutter Ponding?       | N/A   | N/A  | Gutte  | r Slope (%)             | N/A   |
| N/A                                    | Gutter Lip Ht (in)    | N/A   | N/A  | Gutte  | r X Slope (%)           | N/A   |
| N/A                                    | Painted X Walk1?      | No    | N/A  | Paint  | ed X Walk2?             | No    |
|                                        | X Walk 1 Direction    | To NW |      | X Wa   | lk 2 Direction          | To SW |
| N/A                                    | X Walk 1 Width (in)   | N/A   | N/A  | X Wa   | lk 2 Width (in)         | N/A   |
|                                        | X Walk 1 Slope (%)    | 1.5   |      | X Wa   | lk 2 Slope (%)          | 0.8   |
|                                        | X Walk 1 X Slope (%)  | 1.7   |      | X Wa   | lk 2 X Slope (%)        | 2.9   |
| N/A                                    | Ramp inside XWalk1?   | N/A   | N/A  | Ram    | inside XWalk2?          | N/A   |
|                                        | Road Slope (%)        | 3.5   | N/A  | Clear  | Space?                  | N/A   |
|                                        | Road X Slope (%)      | 0.1   | N/A  | Clear  | Space to XWalk (in)     | N/A   |
| N/A                                    | Any Obstructions?     | N/A   | N/A  | Storn  | n Grate/Utility Hazard? | N/A   |