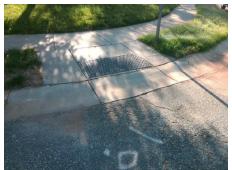

## Field Measurements/Component Compliance

Street 1 Name
Stop Condition-Street 2
Street 2 Name
Stop Condition-Street 1

HAMPTON PLACE DR None DELAMERE LN StopSign Possible Solutions:

Remove & Replace Curb Ramp With Two New Directional Ramps or Equivalent.

Surveyor Notes:

N/A

PROW/ADA:

Not Found, R304.5.1

Total Cost: \$ 3200.00

| Field Measurements/Component Compnance |                       |       |      |        |                         |       |
|----------------------------------------|-----------------------|-------|------|--------|-------------------------|-------|
| Compliance Description                 |                       | Data  | Comp | liance | Description             | Data  |
| N/A                                    | Ramp Length (in)      | 49.5  | Yes  | Ramp   | Slope (%)               | 5.1   |
| No                                     | Ramp Width (in)       | 46.5  | Yes  | Ramp   | XSlope (%)              | 0.1   |
| N/A                                    | Flare Type LT         | N/A   | N/A  | Flare  | Type RT                 | N/A   |
| N/A                                    | Flare Slope LT (%)    | N/A   | N/A  | Flare  | Slope RT (%)            | N/A   |
| N/A                                    | Flare Traversable LT? | N/A   | N/A  | Flare  | Traversable RT?         | N/A   |
| N/A                                    | Landing Length (in)   | N/A   | N/A  | DWS    | Provided?               | N/A   |
| N/A                                    | Landing Width (in)    | N/A   | N/A  | DWS    | Contrast?               | N/A   |
| N/A                                    | Landing Slope (%)     | N/A   | N/A  | DWS    | Length (in)             | N/A   |
| N/A                                    | Landing X Slope (%)   | N/A   | N/A  | DWS    | Full Width?             | N/A   |
| N/A                                    | Landing Curb? (Y/N)   | N/A   | N/A  | DWS    | Offset (in)             | N/A   |
| N/A                                    | Shared Landing?       | N/A   |      |        |                         |       |
| N/A                                    | Gutter Ponding?       | N/A   | N/A  | Gutte  | r Slope (%)             | N/A   |
| N/A                                    | Gutter Lip Ht (in)    | N/A   | N/A  | Gutte  | r X Slope (%)           | N/A   |
| N/A                                    | Painted X Walk1?      | No    | N/A  | Paint  | ed X Walk2?             | No    |
|                                        | X Walk 1 Direction    | To NW |      | X Wa   | lk 2 Direction          | To SW |
| N/A                                    | X Walk 1 Width (in)   | N/A   | N/A  | X Wa   | lk 2 Width (in)         | N/A   |
|                                        | X Walk 1 Slope (%)    | 1.5   |      | X Wa   | lk 2 Slope (%)          | 0.8   |
|                                        | X Walk 1 X Slope (%)  | 1.7   |      | X Wa   | lk 2 X Slope (%)        | 2.9   |
| N/A                                    | Ramp inside XWalk1?   | N/A   | N/A  | Ram    | inside XWalk2?          | N/A   |
|                                        | Road Slope (%)        | 3.5   | N/A  | Clear  | Space?                  | N/A   |
|                                        | Road X Slope (%)      | 0.1   | N/A  | Clear  | Space to XWalk (in)     | N/A   |
| N/A                                    | Any Obstructions?     | N/A   | N/A  | Storn  | n Grate/Utility Hazard? | N/A   |