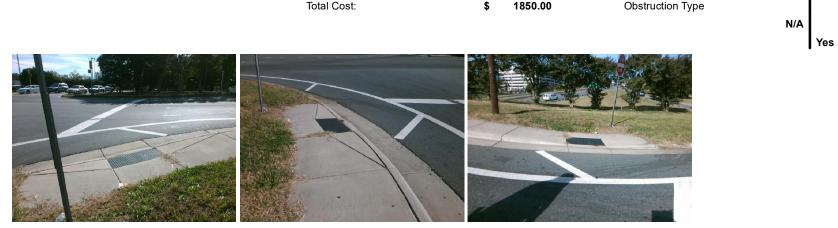

## Access Compliance Report Public Rights-of-Way (Curb Ramps)

| Intersection ID: 11979 Ma                                                                                       | Main Street: N_CALDWELL_ST    |                                         | Cross Street: E_12TH_ST                       |       |       | Location:                   | W    |
|-----------------------------------------------------------------------------------------------------------------|-------------------------------|-----------------------------------------|-----------------------------------------------|-------|-------|-----------------------------|------|
| ADA ID: D868C9B4FB94 Ra                                                                                         | Ramp Type: Perp               |                                         | Initial Pass/Fail: Fail Overall Compliance: N |       |       | Severity Score:             | 37.5 |
| Codes/Mitigation Info/Possible Solution                                                                         |                               | Field Measurements/Component Compliance |                                               |       |       |                             |      |
|                                                                                                                 | Possible Solutions:           | Com                                     | pliance Description                           | Data  | Compl | iance Description           | Data |
|                                                                                                                 | Remove & Replace Entire Ram   | ). N/A                                  | Ramp Length (in)                              | 56.0  | No    | Ramp Slope (%)              | 10.1 |
|                                                                                                                 |                               | Yes                                     | Ramp Width (in)                               | 48.0  | No    | Ramp XSlope (%)             | 12.1 |
| Epo                                                                                                             |                               | N/A                                     | Flare Type LT                                 | N/A   | N/A   | Flare Type RT               | N/A  |
| ELEROOKSHIRE FR.RA                                                                                              |                               | N/A                                     | Flare Slope LT (%)                            | N/A   | N/A   | Flare Slope RT (%)          | N/A  |
| IR RA SON                                                                                                       |                               | N/A                                     | Flare Traversable LT?                         | N/A   | N/A   | Flare Traversable RT?       | N/A  |
| the second se |                               | N/A                                     | Landing Length (in)                           | N/A   | N/A   | DWS Provided?               | N/A  |
|                                                                                                                 | Surveyor Notes:               | N/A                                     | Landing Width (in)                            | N/A   | N/A   | DWS Contrast?               | N/A  |
| La                                                                       | N/A                           | N/A                                     | Landing Slope (%)                             | N/A   | N/A   | DWS Length (in)             | N/A  |
|                                                                                                                 |                               | N/A                                     | Landing X Slope (%)                           | N/A   | N/A   | DWS Full Width?             | N/A  |
|                                                                                                                 |                               | N/A                                     | Landing Curb? (Y/N)                           | N/A   | N/A   | DWS Offset (in)             | N/A  |
| 13.                                                                                                             |                               | N/A                                     | Shared Landing?                               | N/A   |       |                             |      |
|                                                                                                                 | PROW/ADA:                     | N/A                                     | Gutter Ponding?                               | N/A   | N/A   | Gutter Slope (%)            | N/A  |
|                                                                                                                 | Not Found, R304.2.2, R304.5.3 | N/A                                     | Gutter Lip Ht (in)                            | N/A   | N/A   | Gutter X Slope (%)          | N/A  |
|                                                                                                                 |                               | N/A                                     | Painted X Walk1?                              | No    | N/A   | Painted X Walk2?            | N/A  |
|                                                                                                                 | - Alexandre                   |                                         | X Walk 1 Direction                            | To SE |       | X Walk 2 Direction          | N/A  |
| X                                                                                                               |                               | N/A                                     | X Walk 1 Width (in)                           | N/A   | N/A   | X Walk 2 Width (in)         | N/A  |
| Street 1 Name N CALDWEL                                                                                         | LL ST                         |                                         | X Walk 1 Slope (%)                            | 5.1   |       | X Walk 2 Slope (%)          | N/A  |
| Stop Condition-Street 2 S                                                                                       | Signal                        |                                         | X Walk 1 X Slope (%)                          | 8.1   |       | X Walk 2 X Slope (%)        | N/A  |
| Street 2 Name                                                                                                   | N/A                           | N/A                                     | Ramp inside XWalk1?                           | N/A   | N/A   | Ramp inside XWalk2?         | N/A  |
| Stop Condition-Street 1                                                                                         | N/A                           |                                         | Road Slope (%)                                | N/A   | N/A   | Clear Space?                | N/A  |
|                                                                                                                 |                               |                                         | Road X Slope (%)                              | N/A   | N/A   | Clear Space to XWalk (in)   | N/A  |
|                                                                                                                 |                               | N/A                                     | Any Obstructions?                             | N/A   | N/A   | Storm Grate/Utility Hazard? | N/A  |
|                                                                                                                 | Total Cost: \$                | 1850.00                                 | Obstruction Type                              |       |       | Storm Grate/Utility Type    |      |
|                                                                                                                 |                               |                                         |                                               | N/A   |       |                             | N/A  |