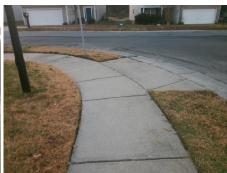

## Access Compliance Report Public Rights-of-Way (Curb Ramps)

Intersection ID: 30210 Main Street: HIDDEN\_CREEK\_DR Cross Street: N/A Location: NE

ADA ID: D8699D1DB56A Ramp Type: PerpDiag Initial Pass/Fail: Fail Overall Compliance: No Severity Score: 8.75

## Field Measurements/Component Compliance

Street 1 Name
Stop Condition-Street 2
Street 2 Name
Stop Condition-Street 1

HIDDEN CREEK DR StopSign HIDDEN CREEK DR None Possible Solutions:

Remove & Replace Curb Ramp With
Two New Directional Ramps or
Equivalent.

Surveyor Notes:

N/A

PROW/ADA:

Not Found, R304.5.1

Total Cost: \$ 3200.00

| Field Measurements/Component Compnance |                        |                       |      |                        |                             |      |
|----------------------------------------|------------------------|-----------------------|------|------------------------|-----------------------------|------|
|                                        | Compliance Description |                       | Data | Compliance Description |                             | Data |
|                                        | N/A                    | Ramp Length (in)      | 48.0 | Yes                    | Ramp Slope (%)              | 5.0  |
|                                        | No                     | Ramp Width (in)       | 45.0 | Yes                    | Ramp XSlope (%)             | 1.0  |
|                                        | N/A                    | Flare Type LT         | N/A  | N/A                    | Flare Type RT               | N/A  |
|                                        | N/A                    | Flare Slope LT (%)    | N/A  | N/A                    | Flare Slope RT (%)          | N/A  |
|                                        | N/A                    | Flare Traversable LT? | N/A  | N/A                    | Flare Traversable RT?       | N/A  |
|                                        | N/A                    | Landing Length (in)   | N/A  | N/A                    | DWS Provided?               | N/A  |
|                                        | N/A                    | Landing Width (in)    | N/A  | N/A                    | DWS Contrast?               | N/A  |
|                                        | N/A                    | Landing Slope (%)     | N/A  | N/A                    | DWS Length (in)             | N/A  |
|                                        | N/A                    | Landing X Slope (%)   | N/A  | N/A                    | DWS Full Width?             | N/A  |
|                                        | N/A                    | Landing Curb? (Y/N)   | N/A  | N/A                    | DWS Offset (in)             | N/A  |
|                                        | N/A                    | Shared Landing?       | N/A  |                        |                             |      |
|                                        | N/A                    | Gutter Ponding?       | N/A  | N/A                    | Gutter Slope (%)            | N/A  |
|                                        | N/A                    | Gutter Lip Ht (in)    | N/A  | N/A                    | Gutter X Slope (%)          | N/A  |
|                                        | N/A                    | Painted X Walk1?      | No   | N/A                    | Painted X Walk2?            | No   |
|                                        |                        | X Walk 1 Direction    | To W |                        | X Walk 2 Direction          | To S |
|                                        | N/A                    | X Walk 1 Width (in)   | N/A  | N/A                    | X Walk 2 Width (in)         | N/A  |
|                                        |                        | X Walk 1 Slope (%)    | 0.3  |                        | X Walk 2 Slope (%)          | 0.9  |
|                                        |                        | X Walk 1 X Slope (%)  | 1.5  |                        | X Walk 2 X Slope (%)        | 2.7  |
|                                        | N/A                    | Ramp inside XWalk1?   | N/A  | N/A                    | Ramp inside XWalk2?         | N/A  |
|                                        |                        | Road Slope (%)        | 1.4  | N/A                    | Clear Space?                | N/A  |
|                                        |                        | Road X Slope (%)      | 0.5  | N/A                    | Clear Space to XWalk (in)   | N/A  |
|                                        | N/A                    | Any Obstructions?     | N/A  | N/A                    | Storm Grate/Utility Hazard? | N/A  |
|                                        |                        | Obstruction Type      |      | l                      | Storm Grate/Utility Type    |      |
|                                        |                        |                       | N/A  |                        |                             | N/A  |
|                                        |                        |                       |      | Yes                    | Surface Condition? (G/P)    | Good |