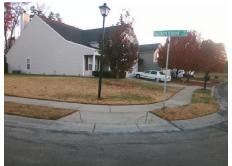

## Access Compliance Report Public Rights-of-Way (Curb Ramps)

Intersection ID: 30210 Main Street: HIDDEN\_CREEK\_DR Cross Street: N/A Location: NE

ADA ID: D8699D1DB56A Ramp Type: PerpDiag Initial Pass/Fail: Fail Overall Compliance: No Severity Score: 8.75

## Field Measurements/Component Compliance

Street 1 Name
Stop Condition-Street 2
Street 2 Name
Stop Condition-Street 1

HIDDEN CREEK DR StopSign HIDDEN CREEK DR None Possible Solutions:

Remove & Replace Curb Ramp With
Two New Directional Ramps or
Equivalent.

Surveyor Notes:

N/A

PROW/ADA:

Not Found, R304.5.1

Total Cost: \$ 3200.00

| Field Measurements/Component Compnance |                        |                       |      |                        |                             |      |
|----------------------------------------|------------------------|-----------------------|------|------------------------|-----------------------------|------|
|                                        | Compliance Description |                       | Data | Compliance Description |                             | Data |
|                                        | N/A                    | Ramp Length (in)      | 48.0 | Yes                    | Ramp Slope (%)              | 5.0  |
|                                        | No                     | Ramp Width (in)       | 45.0 | Yes                    | Ramp XSlope (%)             | 1.0  |
|                                        | N/A                    | Flare Type LT         | N/A  | N/A                    | Flare Type RT               | N/A  |
|                                        | N/A                    | Flare Slope LT (%)    | N/A  | N/A                    | Flare Slope RT (%)          | N/A  |
|                                        | N/A                    | Flare Traversable LT? | N/A  | N/A                    | Flare Traversable RT?       | N/A  |
|                                        | N/A                    | Landing Length (in)   | N/A  | N/A                    | DWS Provided?               | N/A  |
|                                        | N/A                    | Landing Width (in)    | N/A  | N/A                    | DWS Contrast?               | N/A  |
|                                        | N/A                    | Landing Slope (%)     | N/A  | N/A                    | DWS Length (in)             | N/A  |
|                                        | N/A                    | Landing X Slope (%)   | N/A  | N/A                    | DWS Full Width?             | N/A  |
|                                        | N/A                    | Landing Curb? (Y/N)   | N/A  | N/A                    | DWS Offset (in)             | N/A  |
|                                        | N/A                    | Shared Landing?       | N/A  |                        |                             |      |
|                                        | N/A                    | Gutter Ponding?       | N/A  | N/A                    | Gutter Slope (%)            | N/A  |
|                                        | N/A                    | Gutter Lip Ht (in)    | N/A  | N/A                    | Gutter X Slope (%)          | N/A  |
|                                        | N/A                    | Painted X Walk1?      | No   | N/A                    | Painted X Walk2?            | No   |
|                                        |                        | X Walk 1 Direction    | To W |                        | X Walk 2 Direction          | To S |
|                                        | N/A                    | X Walk 1 Width (in)   | N/A  | N/A                    | X Walk 2 Width (in)         | N/A  |
|                                        |                        | X Walk 1 Slope (%)    | 0.3  |                        | X Walk 2 Slope (%)          | 0.9  |
|                                        |                        | X Walk 1 X Slope (%)  | 1.5  |                        | X Walk 2 X Slope (%)        | 2.7  |
|                                        | N/A                    | Ramp inside XWalk1?   | N/A  | N/A                    | Ramp inside XWalk2?         | N/A  |
|                                        |                        | Road Slope (%)        | 1.4  | N/A                    | Clear Space?                | N/A  |
|                                        |                        | Road X Slope (%)      | 0.5  | N/A                    | Clear Space to XWalk (in)   | N/A  |
|                                        | N/A                    | Any Obstructions?     | N/A  | N/A                    | Storm Grate/Utility Hazard? | N/A  |
|                                        |                        | Obstruction Type      |      | l                      | Storm Grate/Utility Type    |      |
|                                        |                        |                       | N/A  |                        |                             | N/A  |
|                                        |                        |                       |      | Yes                    | Surface Condition? (G/P)    | Good |