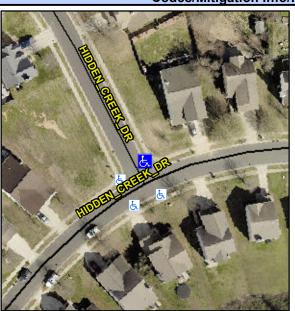

## Access Compliance Report Public Rights-of-Way (Curb Ramps)

Intersection ID: 30210 Main Street: HIDDEN\_CREEK\_DR Cross Street: N/A Location: NE

ADA ID: D8699D1DB56A Ramp Type: PerpDiag Initial Pass/Fail: Fail Overall Compliance: No Severity Score: 8.75

## Field Measurements/Component Compliance

Street 1 Name
Stop Condition-Street 2
Street 2 Name
Stop Condition-Street 1

HIDDEN CREEK DR StopSign HIDDEN CREEK DR None Possible Solutions:

Remove & Replace Curb Ramp With
Two New Directional Ramps or
Equivalent.