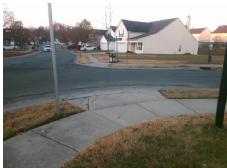

## Access Compliance Report Public Rights-of-Way (Curb Ramps)

Intersection ID: 30210 Main Street: HIDDEN\_CREEK\_DR Cross Street: N/A Location: NE

ADA ID: D8699D1DB56A Ramp Type: PerpDiag Initial Pass/Fail: Fail Overall Compliance: No Severity Score: 8.75

## Field Measurements/Component Compliance

Street 1 Name
Stop Condition-Street 2
Street 2 Name
Stop Condition-Street 1

HIDDEN CREEK DR StopSign HIDDEN CREEK DR None Possible Solutions:

Remove & Replace Curb Ramp With
Two New Directional Ramps or
Equivalent.

Surveyor Notes:

N/A

PROW/ADA:

Not Found, R304.5.1

Total Cost: \$ 3200.00

| Field Measurements/Component Compnance |                        |                       |      |                        |                             |      |
|----------------------------------------|------------------------|-----------------------|------|------------------------|-----------------------------|------|
|                                        | Compliance Description |                       | Data | Compliance Description |                             | Data |
|                                        | N/A                    | Ramp Length (in)      | 48.0 | Yes                    | Ramp Slope (%)              | 5.0  |
|                                        | No                     | Ramp Width (in)       | 45.0 | Yes                    | Ramp XSlope (%)             | 1.0  |
|                                        | N/A                    | Flare Type LT         | N/A  | N/A                    | Flare Type RT               | N/A  |
|                                        | N/A                    | Flare Slope LT (%)    | N/A  | N/A                    | Flare Slope RT (%)          | N/A  |
|                                        | N/A                    | Flare Traversable LT? | N/A  | N/A                    | Flare Traversable RT?       | N/A  |
|                                        | N/A                    | Landing Length (in)   | N/A  | N/A                    | DWS Provided?               | N/A  |
|                                        | N/A                    | Landing Width (in)    | N/A  | N/A                    | DWS Contrast?               | N/A  |
|                                        | N/A                    | Landing Slope (%)     | N/A  | N/A                    | DWS Length (in)             | N/A  |
|                                        | N/A                    | Landing X Slope (%)   | N/A  | N/A                    | DWS Full Width?             | N/A  |
|                                        | N/A                    | Landing Curb? (Y/N)   | N/A  | N/A                    | DWS Offset (in)             | N/A  |
|                                        | N/A                    | Shared Landing?       | N/A  |                        |                             |      |
|                                        | N/A                    | Gutter Ponding?       | N/A  | N/A                    | Gutter Slope (%)            | N/A  |
|                                        | N/A                    | Gutter Lip Ht (in)    | N/A  | N/A                    | Gutter X Slope (%)          | N/A  |
|                                        | N/A                    | Painted X Walk1?      | No   | N/A                    | Painted X Walk2?            | No   |
|                                        |                        | X Walk 1 Direction    | To W |                        | X Walk 2 Direction          | To S |
|                                        | N/A                    | X Walk 1 Width (in)   | N/A  | N/A                    | X Walk 2 Width (in)         | N/A  |
|                                        |                        | X Walk 1 Slope (%)    | 0.3  |                        | X Walk 2 Slope (%)          | 0.9  |
|                                        |                        | X Walk 1 X Slope (%)  | 1.5  |                        | X Walk 2 X Slope (%)        | 2.7  |
|                                        | N/A                    | Ramp inside XWalk1?   | N/A  | N/A                    | Ramp inside XWalk2?         | N/A  |
|                                        |                        | Road Slope (%)        | 1.4  | N/A                    | Clear Space?                | N/A  |
|                                        |                        | Road X Slope (%)      | 0.5  | N/A                    | Clear Space to XWalk (in)   | N/A  |
|                                        | N/A                    | Any Obstructions?     | N/A  | N/A                    | Storm Grate/Utility Hazard? | N/A  |
|                                        |                        | Obstruction Type      |      | l                      | Storm Grate/Utility Type    |      |
|                                        |                        |                       | N/A  |                        |                             | N/A  |
|                                        |                        |                       |      | Yes                    | Surface Condition? (G/P)    | Good |