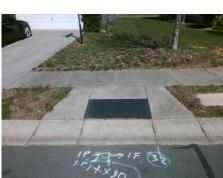

## Field Measurements/Component Compliance

No

No

N/A

Compliance Description

Ramp Slope (%)

Flare Type RT

Ramp XSlope (%)

Data

47.5

48.0

N/A

Street 1 Name Stop Condition-Street 2 Street 2 Name Stop Condition-Street 1

| Possible Solutions:           |  |
|-------------------------------|--|
| Remove & Replace Entire Ramp. |  |
|                               |  |
|                               |  |
|                               |  |
|                               |  |
| -                             |  |
| Surveyor Notes:               |  |
| N/A                           |  |
|                               |  |
|                               |  |
| PROW/ADA:                     |  |
|                               |  |
| Not Found, R304.2.2, R304.5.3 |  |
|                               |  |
|                               |  |
|                               |  |
|                               |  |
|                               |  |
|                               |  |