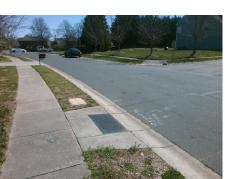

## Field Measurements/Component Compliance

No

No

N/A

Compliance Description

Ramp Slope (%)

Flare Type RT

Ramp XSlope (%)

Data

47.5

48.0

N/A

Street 1 Name Stop Condition-Street 2 Street 2 Name Stop Condition-Street 1

| Possible Solutions:           |  |
|-------------------------------|--|
| Remove & Replace Entire Ramp. |  |
|                               |  |
|                               |  |
|                               |  |
|                               |  |
| -                             |  |
| Surveyor Notes:               |  |
| N/A                           |  |
|                               |  |
|                               |  |
| PROW/ADA:                     |  |
|                               |  |
| Not Found, R304.2.2, R304.5.3 |  |
|                               |  |
|                               |  |
|                               |  |
|                               |  |
|                               |  |
|                               |  |