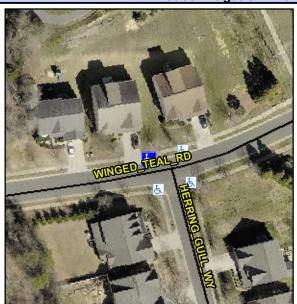

## **Access Compliance Report Public Rights-of-Way** (Curb Ramps)

Data

12.1

3.0

N/A

Intersection ID: 47456 Main Street: WINGED TEAL RD **Cross Street: HERRING GULL WY** Location: NW **Overall Compliance: No** ADA ID: D86F49493D09 Ramp Type: Perp Initial Pass/Fail: Fail Severity Score: 26.25