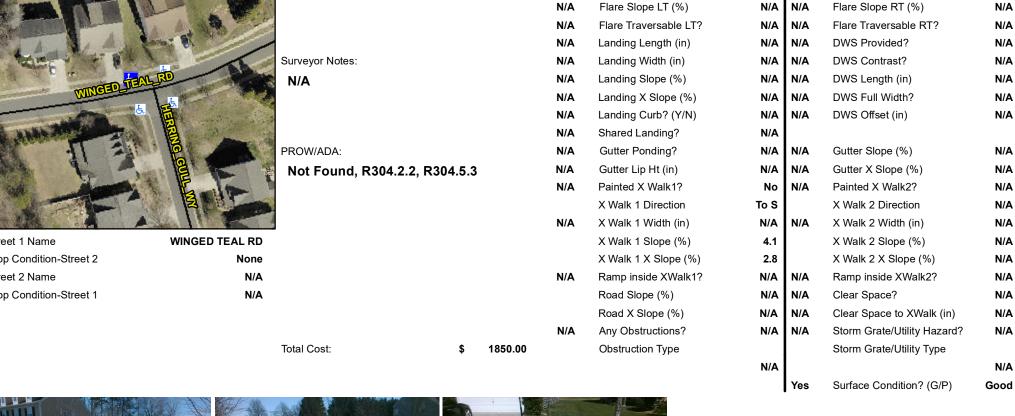

## **Access Compliance Report Public Rights-of-Way** (Curb Ramps)

Data

12.1

3.0

N/A

Intersection ID: 47456 Main Street: WINGED TEAL RD **Cross Street: HERRING GULL WY** Location: NW **Overall Compliance: No** ADA ID: D86F49493D09 Ramp Type: Perp Initial Pass/Fail: Fail Severity Score: 26.25

Compliance Description

Ramp Length (in)

Ramp Width (in)

Flare Type LT

N/A

Yes

N/A

Codes/Mitigation Info/Possible Solution

## Field Measurements/Component Compliance

No

No

N/A

Compliance Description

Ramp Slope (%)

Flare Type RT

Ramp XSlope (%)

Data

47.5

48.0

N/A

Street 1 Name Stop Condition-Street 2 Street 2 Name Stop Condition-Street 1

| Possible Solutions:           |  |
|-------------------------------|--|
| Remove & Replace Entire Ramp. |  |
|                               |  |
|                               |  |
|                               |  |
|                               |  |
| -                             |  |
| Surveyor Notes:               |  |
| N/A                           |  |
|                               |  |
|                               |  |
| PROW/ADA:                     |  |
|                               |  |
| Not Found, R304.2.2, R304.5.3 |  |
|                               |  |
|                               |  |
|                               |  |
|                               |  |
|                               |  |
|                               |  |