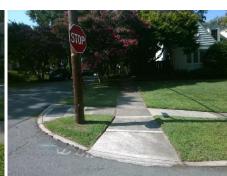

## Access Compliance Report Public Rights-of-Way (Curb Ramps)

Intersection ID: 17958Main Street: HILLSDALE\_AVCross Street: WALES\_AVLocation:SWADA ID: D871BC9BA059Ramp Type: PerpInitial Pass/Fail: FailOverall Compliance: NoSeverity Score:50

Codes/Mitigation Info/Possible Solution

Street 1 Name
WALES AV
Stop Condition-Street 2
StopSign
Street 2 Name
N/A
Stop Condition-Street 1
N/A

| Possible Solutions:           |  |
|-------------------------------|--|
| Remove & Replace Entire Ramp. |  |
|                               |  |
|                               |  |
|                               |  |
|                               |  |
| Surveyor Notes:               |  |
| N/A                           |  |
|                               |  |
|                               |  |
|                               |  |
| PROW/ADA:                     |  |
| Not Found, R304.2.2, R304.5.3 |  |
|                               |  |
|                               |  |
|                               |  |
|                               |  |