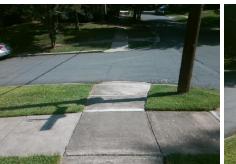

## Access Compliance Report Public Rights-of-Way (Curb Ramps)

Intersection ID: 17958Main Street: HILLSDALE\_AVCross Street: WALES\_AVLocation:SWADA ID: D871BC9BA059Ramp Type: PerpInitial Pass/Fail: FailOverall Compliance: NoSeverity Score:50

Total Cost:

1850.00

| Field Measurements/Component Compliance |                       |       |      |                             |      |  |  |
|-----------------------------------------|-----------------------|-------|------|-----------------------------|------|--|--|
| Comp                                    | liance Description    | Data  | Comp | liance Description          | Data |  |  |
| N/A                                     | Ramp Length (in)      | 103.0 | No   | Ramp Slope (%)              | 17.1 |  |  |
| Yes                                     | Ramp Width (in)       | 52.0  | No   | Ramp XSlope (%)             | 9.8  |  |  |
| N/A                                     | Flare Type LT         | N/A   | N/A  | Flare Type RT               | N/A  |  |  |
| N/A                                     | Flare Slope LT (%)    | N/A   | N/A  | Flare Slope RT (%)          | N/A  |  |  |
| N/A                                     | Flare Traversable LT? | N/A   | N/A  | Flare Traversable RT?       | N/A  |  |  |
| N/A                                     | Landing Length (in)   | N/A   | N/A  | DWS Provided?               | N/A  |  |  |
| N/A                                     | Landing Width (in)    | N/A   | N/A  | DWS Contrast?               | N/A  |  |  |
| N/A                                     | Landing Slope (%)     | N/A   | N/A  | DWS Length (in)             | N/A  |  |  |
| N/A                                     | Landing X Slope (%)   | N/A   | N/A  | DWS Full Width?             | N/A  |  |  |
| N/A                                     | Landing Curb? (Y/N)   | N/A   | N/A  | DWS Offset (in)             | N/A  |  |  |
| N/A                                     | Shared Landing?       | N/A   |      |                             |      |  |  |
| N/A                                     | Gutter Ponding?       | N/A   | N/A  | Gutter Slope (%)            | N/A  |  |  |
| N/A                                     | Gutter Lip Ht (in)    | N/A   | N/A  | Gutter X Slope (%)          | N/A  |  |  |
| N/A                                     | Painted X Walk1?      | No    | N/A  | Painted X Walk2?            | N/A  |  |  |
|                                         | X Walk 1 Direction    | To NE |      | X Walk 2 Direction          | N/A  |  |  |
| N/A                                     | X Walk 1 Width (in)   | N/A   | N/A  | X Walk 2 Width (in)         | N/A  |  |  |
|                                         | X Walk 1 Slope (%)    | 4.8   |      | X Walk 2 Slope (%)          | N/A  |  |  |
|                                         | X Walk 1 X Slope (%)  | 10.9  |      | X Walk 2 X Slope (%)        | N/A  |  |  |
| N/A                                     | Ramp inside XWalk1?   | N/A   | N/A  | Ramp inside XWalk2?         | N/A  |  |  |
|                                         | Road Slope (%)        | N/A   | N/A  | Clear Space?                | N/A  |  |  |
|                                         | Road X Slope (%)      | N/A   | N/A  | Clear Space to XWalk (in)   | N/A  |  |  |
| N/A                                     | Any Obstructions?     | N/A   | N/A  | Storm Grate/Utility Hazard? | N/A  |  |  |
|                                         | Obstruction Type      |       |      | Storm Grate/Utility Type    |      |  |  |
|                                         |                       | N/A   |      |                             | N/A  |  |  |
|                                         |                       |       | Yes  | Surface Condition? (G/P)    | Good |  |  |