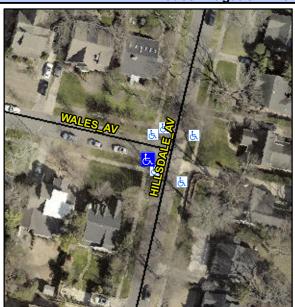

## Access Compliance Report Public Rights-of-Way (Curb Ramps)

Intersection ID: 17958Main Street: HILLSDALE\_AVCross Street: WALES\_AVLocation:SWADA ID: D871BC9BA059Ramp Type: PerpInitial Pass/Fail: FailOverall Compliance: NoSeverity Score:50