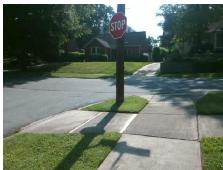

## Access Compliance Report Public Rights-of-Way (Curb Ramps)

Intersection ID: 17958Main Street: HILLSDALE\_AVCross Street: WALES\_AVLocation:SWADA ID: D871BC9BA059Ramp Type: PerpInitial Pass/Fail: FailOverall Compliance: NoSeverity Score:50

Codes/Mitigation Info/Possible Solution

Street 1 Name
WALES AV
Stop Condition-Street 2
StopSign
Street 2 Name
N/A
Stop Condition-Street 1
N/A

| Possible Solutions:           |  |
|-------------------------------|--|
| Remove & Replace Entire Ramp. |  |
|                               |  |
|                               |  |
|                               |  |
|                               |  |
| Surveyor Notes:               |  |
| N/A                           |  |
|                               |  |
|                               |  |
|                               |  |
| PROW/ADA:                     |  |
| Not Found, R304.2.2, R304.5.3 |  |
|                               |  |
|                               |  |
|                               |  |
|                               |  |