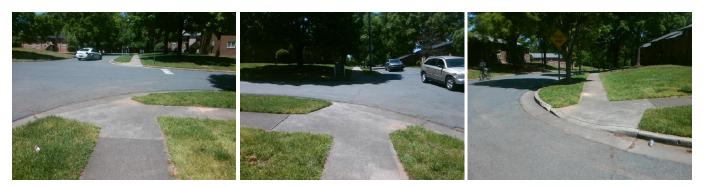

## Access Compliance Report Public Rights-of-Way (Curb Ramps)

| ntersection ID: 15660 Main Street: PRESSLEY_RD Cross Street: ROSE_RIDGE_PL                                      |                                             |            |                                              |                       |       |                             | Location:                   | Е     |
|-----------------------------------------------------------------------------------------------------------------|---------------------------------------------|------------|----------------------------------------------|-----------------------|-------|-----------------------------|-----------------------------|-------|
|                                                                                                                 |                                             |            |                                              |                       |       |                             |                             |       |
| ADA ID: D87749CFB9B3 Ramp Type: PerpDiag                                                                        |                                             | Initial Pa | nitial Pass/Fail: Fail Overall Compliance: N |                       |       |                             | o Severity Score:           | 25    |
| Codes/Mitigation Info/Possible Solution                                                                         |                                             |            | Field Measurements/Component Compliance      |                       |       |                             |                             |       |
|                                                                                                                 | Possible Solutions:                         |            | Compliance Description                       |                       |       | Data Compliance Description |                             |       |
|                                                                                                                 | Remove & Replace Curb Ramp W                | Vith       | N/A                                          | Ramp Length (in)      | 75.0  | Yes                         | Ramp Slope (%)              | 6.2   |
|                                                                                                                 | Two New Directional Ramps or<br>Equivalent. |            | Yes                                          | Ramp Width (in)       | 48.0  | No                          | Ramp XSlope (%)             | 7.8   |
|                                                                                                                 |                                             |            | N/A                                          | Flare Type LT         | N/A   | N/A                         | Flare Type RT               | N/A   |
|                                                                                                                 |                                             |            | N/A                                          | Flare Slope LT (%)    | N/A   | N/A                         | Flare Slope RT (%)          | N/A   |
|                                                                                                                 | 5                                           |            | N/A                                          | Flare Traversable LT? | N/A   | N/A                         | Flare Traversable RT?       | N/A   |
|                                                                                                                 |                                             |            | N/A                                          | Landing Length (in)   | N/A   | N/A                         | DWS Provided?               | N/A   |
|                                                                                                                 | Surveyor Notes:                             |            | N/A                                          | Landing Width (in)    | N/A   | N/A                         | DWS Contrast?               | N/A   |
|                                                                                                                 | N/A                                         |            | N/A                                          | Landing Slope (%)     | N/A   | N/A                         | DWS Length (in)             | N/A   |
|                                                                                                                 |                                             |            | N/A                                          | Landing X Slope (%)   | N/A   | N/A                         | DWS Full Width?             | N/A   |
|                                                                                                                 |                                             |            | N/A                                          | Landing Curb? (Y/N)   | N/A   | N/A                         | DWS Offset (in)             | N/A   |
|                                                                                                                 |                                             |            | N/A                                          | Shared Landing?       | N/A   |                             |                             |       |
|                                                                                                                 | PROW/ADA:                                   |            | N/A                                          | Gutter Ponding?       | N/A   | N/A                         | Gutter Slope (%)            | N/A   |
|                                                                                                                 | Not Found, R304.5.3                         |            | N/A                                          | Gutter Lip Ht (in)    | N/A   | N/A                         | Gutter X Slope (%)          | N/A   |
| A C                                                                                                             |                                             |            | N/A                                          | Painted X Walk1?      | No    | N/A                         | Painted X Walk2?            | No    |
| The second se |                                             |            |                                              | X Walk 1 Direction    | To NW |                             | X Walk 2 Direction          | To SW |
| the second states the second                                                                                    |                                             |            | N/A                                          | X Walk 1 Width (in)   | N/A   | N/A                         | X Walk 2 Width (in)         | N/A   |
| Street 1 Name PRESSLEY RD                                                                                       |                                             |            |                                              | X Walk 1 Slope (%)    | 2.6   |                             | X Walk 2 Slope (%)          | 5.1   |
| Stop Condition-Street 2 StopSign                                                                                |                                             |            |                                              | X Walk 1 X Slope (%)  | 6.2   |                             | X Walk 2 X Slope (%)        | 0.8   |
| Street 2 Name ROSE RIDGE PL                                                                                     |                                             |            | N/A                                          | Ramp inside XWalk1?   | N/A   | N/A                         | Ramp inside XWalk2?         | N/A   |
| Stop Condition-Street 1 StopSign                                                                                |                                             |            |                                              | Road Slope (%)        | 2.3   | N/A                         | Clear Space?                | N/A   |
|                                                                                                                 |                                             |            |                                              | Road X Slope (%)      | 7.1   | N/A                         | Clear Space to XWalk (in)   | N/A   |
|                                                                                                                 |                                             |            | N/A                                          | Any Obstructions?     | N/A   | N/A                         | Storm Grate/Utility Hazard? | N/A   |
|                                                                                                                 | Total Cost: \$ 32                           | 200.00     |                                              | Obstruction Type      |       |                             | Storm Grate/Utility Type    |       |
|                                                                                                                 |                                             |            |                                              |                       | N/A   |                             |                             | N/A   |