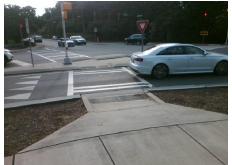

## **Access Compliance Report Public Rights-of-Way** (Curb Ramps)

Data

10.4

0.3

N/A

Cross Street: PARK RD Intersection ID: 15766 Main Street: KENILWORTH AV Location: NW Initial Pass/Fail: Fail **Overall Compliance: No** ADA ID: D878CD0F550D Ramp Type: Perp **Severity Score:** 12.5

N/A

Yes

0.2

PARK RD Street 1 Name Stop Condition-Street 2 YieldSign N/A Street 2 Name Stop Condition-Street 1 N/A Possible Solutions: Compliance Description N/A Remove & Replace Entire Ramp. Yes N/A Surveyor Notes: N/A PROW/ADA: Not Found, R304.2.2