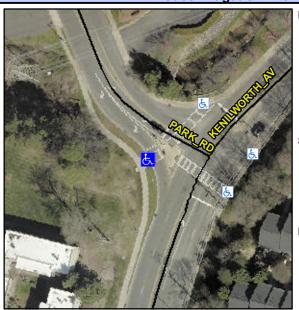

## **Access Compliance Report Public Rights-of-Way** (Curb Ramps)

Data

10.4

0.3

N/A

Cross Street: PARK RD Intersection ID: 15766 Main Street: KENILWORTH AV Location: NW Initial Pass/Fail: Fail **Overall Compliance: No** ADA ID: D878CD0F550D Ramp Type: Perp **Severity Score:** 12.5

N/A

Yes

0.2

PARK RD Street 1 Name Stop Condition-Street 2 YieldSign N/A Street 2 Name Stop Condition-Street 1 N/A Possible Solutions: Compliance Description N/A Remove & Replace Entire Ramp. Yes N/A Surveyor Notes: N/A PROW/ADA: Not Found, R304.2.2