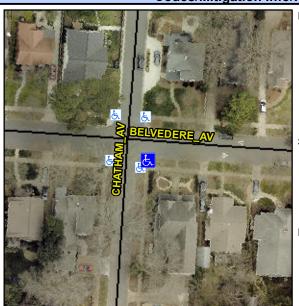

## Access Compliance Report Public Rights-of-Way (Curb Ramps)

Intersection ID: 12521 Main Street: BELVEDERE\_AV Cross Street: CHATHAM\_AV Location: SE

ADA ID: D87E4F3FC2AB Ramp Type: Perp Initial Pass/Fail: Fail Overall Compliance: No Severity Score: 21.25