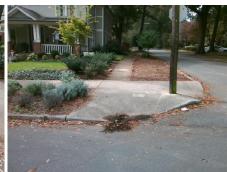

## Field Measurements/Component Compliance

Street 1 Name

Stop Condition-Street 2

Street 2 Name

N/A

Stop Condition-Street 1

N/A

| Possible Solutions:           | <u>c</u> |  |  |
|-------------------------------|----------|--|--|
| Remove & Replace Entire Ramp. |          |  |  |
| •                             | N        |  |  |
|                               | N        |  |  |
|                               | N        |  |  |
|                               | N        |  |  |
|                               | N        |  |  |
| Surveyor Notes:               | N        |  |  |
| N/A                           | N        |  |  |
|                               | N        |  |  |
|                               | N        |  |  |
|                               | N        |  |  |
| PROW/ADA:                     | N        |  |  |
| R304.5.1, R304.2.2            | N        |  |  |
|                               | N        |  |  |
|                               | N        |  |  |
|                               |          |  |  |

Total Cost:

1850.00

| Compl | iance Description     | Data | Comp | liance | Description           | Data |
|-------|-----------------------|------|------|--------|-----------------------|------|
| N/A   | Ramp Length (in)      | 52.0 | No   | Ramp   | Slope (%)             | 11.5 |
| No    | Ramp Width (in)       | 41.0 | Yes  | Ramp   | XSlope (%)            | 1.5  |
| N/A   | Flare Type LT         | N/A  | N/A  | Flare  | Type RT               | N/A  |
| N/A   | Flare Slope LT (%)    | N/A  | N/A  | Flare  | Slope RT (%)          | N/A  |
| N/A   | Flare Traversable LT? | N/A  | N/A  | Flare  | Traversable RT?       | N/A  |
| N/A   | Landing Length (in)   | N/A  | N/A  | DWS    | Provided?             | N/A  |
| N/A   | Landing Width (in)    | N/A  | N/A  | DWS    | Contrast?             | N/A  |
| N/A   | Landing Slope (%)     | N/A  | N/A  | DWS    | Length (in)           | N/A  |
| N/A   | Landing X Slope (%)   | N/A  | N/A  | DWS    | Full Width?           | N/A  |
| N/A   | Landing Curb? (Y/N)   | N/A  | N/A  | DWS    | Offset (in)           | N/A  |
| N/A   | Shared Landing?       | N/A  |      |        |                       |      |
| N/A   | Gutter Ponding?       | Yes  | N/A  | Gutter | Slope (%)             | N/A  |
| N/A   | Gutter Lip Ht (in)    | N/A  | N/A  | Gutter | X Slope (%)           | N/A  |
| N/A   | Painted X Walk1?      | No   | N/A  | Painte | ed X Walk2?           | N/A  |
|       | X Walk 1 Direction    | To N |      | X Wal  | k 2 Direction         | N/A  |
| N/A   | X Walk 1 Width (in)   | N/A  | N/A  | X Wal  | k 2 Width (in)        | N/A  |
|       | X Walk 1 Slope (%)    | 5.6  |      | X Wal  | k 2 Slope (%)         | N/A  |
|       | X Walk 1 X Slope (%)  | 3.6  |      | X Wal  | k 2 X Slope (%)       | N/A  |
| N/A   | Ramp inside XWalk1?   | N/A  | N/A  | Ramp   | inside XWalk2?        | N/A  |
|       | Road Slope (%)        | N/A  | N/A  | Clear  | Space?                | N/A  |
|       | Road X Slope (%)      | N/A  | N/A  | Clear  | Space to XWalk (in)   | N/A  |
| N/A   | Any Obstructions?     | N/A  | N/A  | Storm  | Grate/Utility Hazard? | N/A  |
|       | Obstruction Type      |      |      | Storm  | Grate/Utility Type    |      |
|       |                       | N/A  |      |        |                       | N/A  |
|       |                       |      | Yes  | Surfac | ce Condition? (G/P)   | Good |
| 4.5   |                       |      |      |        |                       |      |