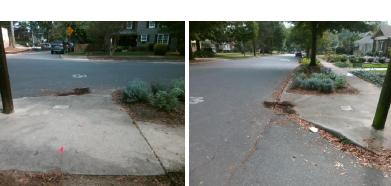

## Field Measurements/Component Compliance

Street 1 Name

Stop Condition-Street 2

Street 2 Name

N/A

Stop Condition-Street 1

N/A

| Possible Solutions:           | <u>c</u> |  |  |
|-------------------------------|----------|--|--|
| Remove & Replace Entire Ramp. |          |  |  |
| •                             | N        |  |  |
|                               | N        |  |  |
|                               | N        |  |  |
|                               | N        |  |  |
|                               | N        |  |  |
| Surveyor Notes:               | N        |  |  |
| N/A                           | N        |  |  |
|                               | N        |  |  |
|                               | N        |  |  |
|                               | N        |  |  |
| PROW/ADA:                     | N        |  |  |
| R304.5.1, R304.2.2            | N        |  |  |
|                               | N        |  |  |
|                               | N        |  |  |
|                               |          |  |  |

Total Cost:

1850.00

| Compl | iance Description     | Data | Comp | liance | Description           | Data |
|-------|-----------------------|------|------|--------|-----------------------|------|
| N/A   | Ramp Length (in)      | 52.0 | No   | Ramp   | Slope (%)             | 11.5 |
| No    | Ramp Width (in)       | 41.0 | Yes  | Ramp   | XSlope (%)            | 1.5  |
| N/A   | Flare Type LT         | N/A  | N/A  | Flare  | Type RT               | N/A  |
| N/A   | Flare Slope LT (%)    | N/A  | N/A  | Flare  | Slope RT (%)          | N/A  |
| N/A   | Flare Traversable LT? | N/A  | N/A  | Flare  | Traversable RT?       | N/A  |
| N/A   | Landing Length (in)   | N/A  | N/A  | DWS    | Provided?             | N/A  |
| N/A   | Landing Width (in)    | N/A  | N/A  | DWS    | Contrast?             | N/A  |
| N/A   | Landing Slope (%)     | N/A  | N/A  | DWS    | Length (in)           | N/A  |
| N/A   | Landing X Slope (%)   | N/A  | N/A  | DWS    | Full Width?           | N/A  |
| N/A   | Landing Curb? (Y/N)   | N/A  | N/A  | DWS    | Offset (in)           | N/A  |
| N/A   | Shared Landing?       | N/A  |      |        |                       |      |
| N/A   | Gutter Ponding?       | Yes  | N/A  | Gutter | Slope (%)             | N/A  |
| N/A   | Gutter Lip Ht (in)    | N/A  | N/A  | Gutter | X Slope (%)           | N/A  |
| N/A   | Painted X Walk1?      | No   | N/A  | Painte | ed X Walk2?           | N/A  |
|       | X Walk 1 Direction    | To N |      | X Wal  | k 2 Direction         | N/A  |
| N/A   | X Walk 1 Width (in)   | N/A  | N/A  | X Wal  | k 2 Width (in)        | N/A  |
|       | X Walk 1 Slope (%)    | 5.6  |      | X Wal  | k 2 Slope (%)         | N/A  |
|       | X Walk 1 X Slope (%)  | 3.6  |      | X Wal  | k 2 X Slope (%)       | N/A  |
| N/A   | Ramp inside XWalk1?   | N/A  | N/A  | Ramp   | inside XWalk2?        | N/A  |
|       | Road Slope (%)        | N/A  | N/A  | Clear  | Space?                | N/A  |
|       | Road X Slope (%)      | N/A  | N/A  | Clear  | Space to XWalk (in)   | N/A  |
| N/A   | Any Obstructions?     | N/A  | N/A  | Storm  | Grate/Utility Hazard? | N/A  |
|       | Obstruction Type      |      |      | Storm  | Grate/Utility Type    |      |
|       |                       | N/A  |      |        |                       | N/A  |
|       |                       |      | Yes  | Surfac | ce Condition? (G/P)   | Good |
| 4.5   |                       |      |      |        |                       |      |