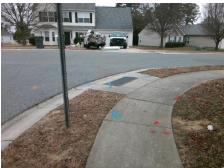

## Access Compliance Report Public Rights-of-Way (Curb Ramps)

Intersection ID: 29262 Main Street: SPARROW\_VALLEY\_WY Cross Street: POINTER\_RIDGE\_DR Location: E

ADA ID: D87FD945A0BE Ramp Type: PerpDiag Initial Pass/Fail: Fail Overall Compliance: No Severity Score: 46.25

Remove & Replace Curb Ramp With
Two New Directional Ramps or
Equivalent.

Surveyor Notes:
N/A

PROW/ADA:
Not Found, R304.5.1, R304.2.2, R304.5.3

Total Cost: \$ 3200.00

| Field Measurements/Component Compnance |                       |       |                        |                             |       |
|----------------------------------------|-----------------------|-------|------------------------|-----------------------------|-------|
| Compliance Description [               |                       |       | Compliance Description |                             | Data  |
| N/A                                    | Ramp Length (in)      | 51.0  | No                     | Ramp Slope (%)              | 13.5  |
| No                                     | Ramp Width (in)       | 41.0  | No                     | Ramp XSlope (%)             | 5.6   |
| N/A                                    | Flare Type LT         | N/A   | N/A                    | Flare Type RT               | N/A   |
| N/A                                    | Flare Slope LT (%)    | N/A   | N/A                    | Flare Slope RT (%)          | N/A   |
| N/A                                    | Flare Traversable LT? | N/A   | N/A                    | Flare Traversable RT?       | N/A   |
| N/A                                    | Landing Length (in)   | N/A   | N/A                    | DWS Provided?               | N/A   |
| N/A                                    | Landing Width (in)    | N/A   | N/A                    | DWS Contrast?               | N/A   |
| N/A                                    | Landing Slope (%)     | N/A   | N/A                    | DWS Length (in)             | N/A   |
| N/A                                    | Landing X Slope (%)   | N/A   | N/A                    | DWS Full Width?             | N/A   |
| N/A                                    | Landing Curb? (Y/N)   | N/A   | N/A                    | DWS Offset (in)             | N/A   |
| N/A                                    | Shared Landing?       | N/A   |                        |                             |       |
| N/A                                    | Gutter Ponding?       | N/A   | N/A                    | Gutter Slope (%)            | N/A   |
| N/A                                    | Gutter Lip Ht (in)    | N/A   | N/A                    | Gutter X Slope (%)          | N/A   |
| N/A                                    | Painted X Walk1?      | No    | N/A                    | Painted X Walk2?            | No    |
|                                        | X Walk 1 Direction    | To NW |                        | X Walk 2 Direction          | To SW |
| N/A                                    | X Walk 1 Width (in)   | N/A   | N/A                    | X Walk 2 Width (in)         | N/A   |
|                                        | X Walk 1 Slope (%)    | 3.6   |                        | X Walk 2 Slope (%)          | 3.0   |
|                                        | X Walk 1 X Slope (%)  | 0.5   |                        | X Walk 2 X Slope (%)        | 5.9   |
| N/A                                    | Ramp inside XWalk1?   | N/A   | N/A                    | Ramp inside XWalk2?         | N/A   |
|                                        | Road Slope (%)        | 4.6   | N/A                    | Clear Space?                | N/A   |
|                                        | Road X Slope (%)      | 4.5   | N/A                    | Clear Space to XWalk (in)   | N/A   |
| N/A                                    | Any Obstructions?     | N/A   | N/A                    | Storm Grate/Utility Hazard? | N/A   |
|                                        | Obstruction Type      |       |                        | Storm Grate/Utility Type    |       |
|                                        |                       | N/A   |                        |                             | N/A   |
|                                        |                       |       | Yes                    | Surface Condition? (G/P)    | Good  |