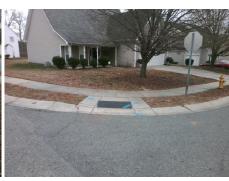

## Access Compliance Report Public Rights-of-Way (Curb Ramps)

Intersection ID: 29262 Main Street: SPARROW\_VALLEY\_WY Cross Street: POINTER\_RIDGE\_DR Location: E

ADA ID: D87FD945A0BE Ramp Type: PerpDiag Initial Pass/Fail: Fail Overall Compliance: No Severity Score: 46.25

Remove & Replace Curb Ramp With
Two New Directional Ramps or
Equivalent.

Surveyor Notes:
N/A

PROW/ADA:
Not Found, R304.5.1, R304.2.2, R304.5.3

Total Cost: \$ 3200.00

| Field Measurements/Component Compnance |                       |       |                        |                             |       |
|----------------------------------------|-----------------------|-------|------------------------|-----------------------------|-------|
| Compliance Description [               |                       |       | Compliance Description |                             | Data  |
| N/A                                    | Ramp Length (in)      | 51.0  | No                     | Ramp Slope (%)              | 13.5  |
| No                                     | Ramp Width (in)       | 41.0  | No                     | Ramp XSlope (%)             | 5.6   |
| N/A                                    | Flare Type LT         | N/A   | N/A                    | Flare Type RT               | N/A   |
| N/A                                    | Flare Slope LT (%)    | N/A   | N/A                    | Flare Slope RT (%)          | N/A   |
| N/A                                    | Flare Traversable LT? | N/A   | N/A                    | Flare Traversable RT?       | N/A   |
| N/A                                    | Landing Length (in)   | N/A   | N/A                    | DWS Provided?               | N/A   |
| N/A                                    | Landing Width (in)    | N/A   | N/A                    | DWS Contrast?               | N/A   |
| N/A                                    | Landing Slope (%)     | N/A   | N/A                    | DWS Length (in)             | N/A   |
| N/A                                    | Landing X Slope (%)   | N/A   | N/A                    | DWS Full Width?             | N/A   |
| N/A                                    | Landing Curb? (Y/N)   | N/A   | N/A                    | DWS Offset (in)             | N/A   |
| N/A                                    | Shared Landing?       | N/A   |                        |                             |       |
| N/A                                    | Gutter Ponding?       | N/A   | N/A                    | Gutter Slope (%)            | N/A   |
| N/A                                    | Gutter Lip Ht (in)    | N/A   | N/A                    | Gutter X Slope (%)          | N/A   |
| N/A                                    | Painted X Walk1?      | No    | N/A                    | Painted X Walk2?            | No    |
|                                        | X Walk 1 Direction    | To NW |                        | X Walk 2 Direction          | To SW |
| N/A                                    | X Walk 1 Width (in)   | N/A   | N/A                    | X Walk 2 Width (in)         | N/A   |
|                                        | X Walk 1 Slope (%)    | 3.6   |                        | X Walk 2 Slope (%)          | 3.0   |
|                                        | X Walk 1 X Slope (%)  | 0.5   |                        | X Walk 2 X Slope (%)        | 5.9   |
| N/A                                    | Ramp inside XWalk1?   | N/A   | N/A                    | Ramp inside XWalk2?         | N/A   |
|                                        | Road Slope (%)        | 4.6   | N/A                    | Clear Space?                | N/A   |
|                                        | Road X Slope (%)      | 4.5   | N/A                    | Clear Space to XWalk (in)   | N/A   |
| N/A                                    | Any Obstructions?     | N/A   | N/A                    | Storm Grate/Utility Hazard? | N/A   |
|                                        | Obstruction Type      |       |                        | Storm Grate/Utility Type    |       |
|                                        |                       | N/A   |                        |                             | N/A   |
|                                        |                       |       | Yes                    | Surface Condition? (G/P)    | Good  |