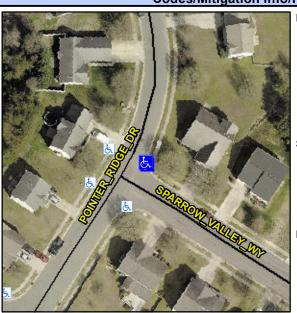

## Access Compliance Report Public Rights-of-Way (Curb Ramps)

Intersection ID: 29262 Main Street: SPARROW\_VALLEY\_WY Cross Street: POINTER\_RIDGE\_DR Location: E

ADA ID: D87FD945A0BE Ramp Type: PerpDiag Initial Pass/Fail: Fail Overall Compliance: No Severity Score: 46.25

Codes/Mitigation Info/Possible Solution

Field Measurements/Component Compliance

Street 1 Name
Stop Condition-Street 2
Street 2 Name
Stop Condition-Street 1

POINTER RIDGE DR None SPARROW VALLEY WY StopSign Possible Solutions: