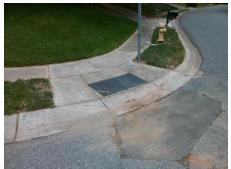

## Field Measurements/Component Compliance

Street 1 Name
Stop Condition-Street 2
Street 2 Name
Stop Condition-Street 1

BEAUVISTA DR None ASH COVE LN StopSign Possible Solutions:

Remove & Replace Curb Ramp With
Two New Directional Ramps or
Equivalent.

Surveyor Notes:

N/A

PROW/ADA:

Not Found, R304.5.1, R304.2.2

Total Cost: \$ 3200.00

| Compliance Description I |                       | Data | Comp | liance Description          | Data |
|--------------------------|-----------------------|------|------|-----------------------------|------|
| N/A                      | Ramp Length (in)      | 48.0 | No   | Ramp Slope (%)              | 10.4 |
| No                       | Ramp Width (in)       | 44.0 | Yes  | Ramp XSlope (%)             | 0.6  |
| N/A                      | Flare Type LT         | N/A  | N/A  | Flare Type RT               | N/A  |
| N/A                      | Flare Slope LT (%)    | N/A  | N/A  | Flare Slope RT (%)          | N/A  |
| N/A                      | Flare Traversable LT? | N/A  | N/A  | Flare Traversable RT?       | N/A  |
| N/A                      | Landing Length (in)   | N/A  | N/A  | DWS Provided?               | N/A  |
| N/A                      | Landing Width (in)    | N/A  | N/A  | DWS Contrast?               | N/A  |
| N/A                      | Landing Slope (%)     | N/A  | N/A  | DWS Length (in)             | N/A  |
| N/A                      | Landing X Slope (%)   | N/A  | N/A  | DWS Full Width?             | N/A  |
| N/A                      | Landing Curb? (Y/N)   | N/A  | N/A  | DWS Offset (in)             | N/A  |
| N/A                      | Shared Landing?       | N/A  |      |                             |      |
| N/A                      | Gutter Ponding?       | N/A  | N/A  | Gutter Slope (%)            | N/A  |
| N/A                      | Gutter Lip Ht (in)    | N/A  | N/A  | Gutter X Slope (%)          | N/A  |
| N/A                      | Painted X Walk1?      | No   | N/A  | Painted X Walk2?            | No   |
|                          | X Walk 1 Direction    | To N |      | X Walk 2 Direction          | To W |
| N/A                      | X Walk 1 Width (in)   | N/A  | N/A  | X Walk 2 Width (in)         | N/A  |
|                          | X Walk 1 Slope (%)    | 5.8  |      | X Walk 2 Slope (%)          | 0.3  |
|                          | X Walk 1 X Slope (%)  | 3.0  |      | X Walk 2 X Slope (%)        | 1.9  |
| N/A                      | Ramp inside XWalk1?   | N/A  | N/A  | Ramp inside XWalk2?         | N/A  |
|                          | Road Slope (%)        | 1.5  | N/A  | Clear Space?                | N/A  |
|                          | Road X Slope (%)      | 1.2  | N/A  | Clear Space to XWalk (in)   | N/A  |
| N/A                      | Any Obstructions?     | N/A  | N/A  | Storm Grate/Utility Hazard? | N/A  |
|                          | Obstruction Type      |      | l    | Storm Grate/Utility Type    |      |
|                          |                       | N/A  |      |                             | N/A  |
|                          |                       |      | Yes  | Surface Condition? (G/P)    | Good |