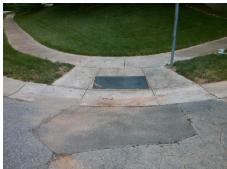

## Field Measurements/Component Compliance

Street 1 Name
Stop Condition-Street 2
Street 2 Name
Stop Condition-Street 1

BEAUVISTA DR None ASH COVE LN StopSign Possible Solutions:

Remove & Replace Curb Ramp With
Two New Directional Ramps or
Equivalent.

Surveyor Notes:

N/A

PROW/ADA:

Not Found, R304.5.1, R304.2.2

Total Cost: \$ 3200.00

| Compliance Description I |                       | Data | Comp | liance Description          | Data |
|--------------------------|-----------------------|------|------|-----------------------------|------|
| N/A                      | Ramp Length (in)      | 48.0 | No   | Ramp Slope (%)              | 10.4 |
| No                       | Ramp Width (in)       | 44.0 | Yes  | Ramp XSlope (%)             | 0.6  |
| N/A                      | Flare Type LT         | N/A  | N/A  | Flare Type RT               | N/A  |
| N/A                      | Flare Slope LT (%)    | N/A  | N/A  | Flare Slope RT (%)          | N/A  |
| N/A                      | Flare Traversable LT? | N/A  | N/A  | Flare Traversable RT?       | N/A  |
| N/A                      | Landing Length (in)   | N/A  | N/A  | DWS Provided?               | N/A  |
| N/A                      | Landing Width (in)    | N/A  | N/A  | DWS Contrast?               | N/A  |
| N/A                      | Landing Slope (%)     | N/A  | N/A  | DWS Length (in)             | N/A  |
| N/A                      | Landing X Slope (%)   | N/A  | N/A  | DWS Full Width?             | N/A  |
| N/A                      | Landing Curb? (Y/N)   | N/A  | N/A  | DWS Offset (in)             | N/A  |
| N/A                      | Shared Landing?       | N/A  |      |                             |      |
| N/A                      | Gutter Ponding?       | N/A  | N/A  | Gutter Slope (%)            | N/A  |
| N/A                      | Gutter Lip Ht (in)    | N/A  | N/A  | Gutter X Slope (%)          | N/A  |
| N/A                      | Painted X Walk1?      | No   | N/A  | Painted X Walk2?            | No   |
|                          | X Walk 1 Direction    | To N |      | X Walk 2 Direction          | To W |
| N/A                      | X Walk 1 Width (in)   | N/A  | N/A  | X Walk 2 Width (in)         | N/A  |
|                          | X Walk 1 Slope (%)    | 5.8  |      | X Walk 2 Slope (%)          | 0.3  |
|                          | X Walk 1 X Slope (%)  | 3.0  |      | X Walk 2 X Slope (%)        | 1.9  |
| N/A                      | Ramp inside XWalk1?   | N/A  | N/A  | Ramp inside XWalk2?         | N/A  |
|                          | Road Slope (%)        | 1.5  | N/A  | Clear Space?                | N/A  |
|                          | Road X Slope (%)      | 1.2  | N/A  | Clear Space to XWalk (in)   | N/A  |
| N/A                      | Any Obstructions?     | N/A  | N/A  | Storm Grate/Utility Hazard? | N/A  |
|                          | Obstruction Type      |      | l    | Storm Grate/Utility Type    |      |
|                          |                       | N/A  |      |                             | N/A  |
|                          |                       |      | Yes  | Surface Condition? (G/P)    | Good |