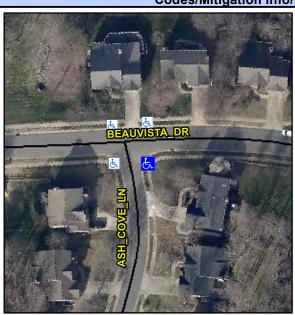

## Access Compliance Report Public Rights-of-Way (Curb Ramps)

Intersection ID: 2769 Main Street: ASH\_COVE\_LN Cross Street: BEAUVISTA\_DR Location: SE

ADA ID: D893D8298892 Ramp Type: PerpDiag Initial Pass/Fail: Fail Overall Compliance: No Severity Score: 21.25

## Field Measurements/Component Compliance

Street 1 Name
Stop Condition-Street 2
Street 2 Name
Stop Condition-Street 1

BEAUVISTA DR None ASH COVE LN StopSign Possible Solutions:

Remove & Replace Curb Ramp With
Two New Directional Ramps or
Equivalent.