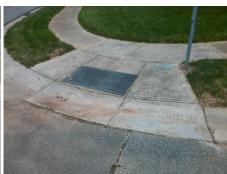

## Field Measurements/Component Compliance

Street 1 Name
Stop Condition-Street 2
Street 2 Name
Stop Condition-Street 1

BEAUVISTA DR None ASH COVE LN StopSign Possible Solutions:

Remove & Replace Curb Ramp With
Two New Directional Ramps or
Equivalent.

Surveyor Notes:

N/A

PROW/ADA:

Not Found, R304.5.1, R304.2.2

Total Cost: \$ 3200.00

| Compliance Description I |                       | Data | Comp | liance Description          | Data |
|--------------------------|-----------------------|------|------|-----------------------------|------|
| N/A                      | Ramp Length (in)      | 48.0 | No   | Ramp Slope (%)              | 10.4 |
| No                       | Ramp Width (in)       | 44.0 | Yes  | Ramp XSlope (%)             | 0.6  |
| N/A                      | Flare Type LT         | N/A  | N/A  | Flare Type RT               | N/A  |
| N/A                      | Flare Slope LT (%)    | N/A  | N/A  | Flare Slope RT (%)          | N/A  |
| N/A                      | Flare Traversable LT? | N/A  | N/A  | Flare Traversable RT?       | N/A  |
| N/A                      | Landing Length (in)   | N/A  | N/A  | DWS Provided?               | N/A  |
| N/A                      | Landing Width (in)    | N/A  | N/A  | DWS Contrast?               | N/A  |
| N/A                      | Landing Slope (%)     | N/A  | N/A  | DWS Length (in)             | N/A  |
| N/A                      | Landing X Slope (%)   | N/A  | N/A  | DWS Full Width?             | N/A  |
| N/A                      | Landing Curb? (Y/N)   | N/A  | N/A  | DWS Offset (in)             | N/A  |
| N/A                      | Shared Landing?       | N/A  |      |                             |      |
| N/A                      | Gutter Ponding?       | N/A  | N/A  | Gutter Slope (%)            | N/A  |
| N/A                      | Gutter Lip Ht (in)    | N/A  | N/A  | Gutter X Slope (%)          | N/A  |
| N/A                      | Painted X Walk1?      | No   | N/A  | Painted X Walk2?            | No   |
|                          | X Walk 1 Direction    | To N |      | X Walk 2 Direction          | To W |
| N/A                      | X Walk 1 Width (in)   | N/A  | N/A  | X Walk 2 Width (in)         | N/A  |
|                          | X Walk 1 Slope (%)    | 5.8  |      | X Walk 2 Slope (%)          | 0.3  |
|                          | X Walk 1 X Slope (%)  | 3.0  |      | X Walk 2 X Slope (%)        | 1.9  |
| N/A                      | Ramp inside XWalk1?   | N/A  | N/A  | Ramp inside XWalk2?         | N/A  |
|                          | Road Slope (%)        | 1.5  | N/A  | Clear Space?                | N/A  |
|                          | Road X Slope (%)      | 1.2  | N/A  | Clear Space to XWalk (in)   | N/A  |
| N/A                      | Any Obstructions?     | N/A  | N/A  | Storm Grate/Utility Hazard? | N/A  |
|                          | Obstruction Type      |      | l    | Storm Grate/Utility Type    |      |
|                          |                       | N/A  |      |                             | N/A  |
|                          |                       |      | Yes  | Surface Condition? (G/P)    | Good |