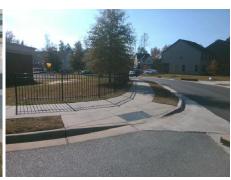

Data

48.0

48.0

N/A

N/A

Yes

Surface Condition? (G/P)

**ENTRANCE** Street 1 Name Stop Condition-Street 2 StopSign SCHOLASTIC DR Street 2 Name Stop Condition-Street 1 None Possible Solutions: Remove & Replace Curb Ramp With Two New Directional Ramps or Equivalent. Surveyor Notes: N/A PROW/ADA: R304.2.2