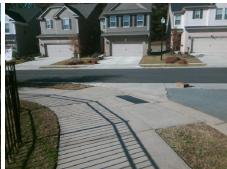

Data

48.0

48.0

N/A

N/A

Yes

Surface Condition? (G/P)

**ENTRANCE** Street 1 Name Stop Condition-Street 2 StopSign SCHOLASTIC DR Street 2 Name Stop Condition-Street 1 None Possible Solutions: Remove & Replace Curb Ramp With Two New Directional Ramps or Equivalent. Surveyor Notes: N/A PROW/ADA: R304.2.2