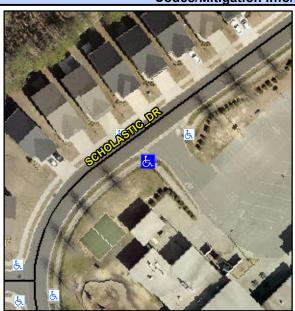

Intersection ID: 10037409 Main Street: SCHOLASTIC DR Cross Street: N/A Location: SW Initial Pass/Fail: Fail **Overall Compliance: No Severity Score:** 12.5 ADA ID: D8961070D01C Ramp Type: PerpDiag

**Codes/Mitigation Info/Possible Solution** 