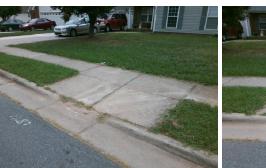

Total Cost:

1850.00

| Field Measurements/Component Compliance |                       |       |      |                             |      |  |
|-----------------------------------------|-----------------------|-------|------|-----------------------------|------|--|
| Compliance Description                  |                       | Data  | Comp | liance Description          | Data |  |
| N/A                                     | Ramp Length (in)      | 48.0  | Yes  | Ramp Slope (%)              | 7.7  |  |
| No                                      | Ramp Width (in)       | 47.0  | No   | Ramp XSlope (%)             | 4.4  |  |
| N/A                                     | Flare Type LT         | N/A   | N/A  | Flare Type RT               | N/A  |  |
| N/A                                     | Flare Slope LT (%)    | N/A   | N/A  | Flare Slope RT (%)          | N/A  |  |
| N/A                                     | Flare Traversable LT? | N/A   | N/A  | Flare Traversable RT?       | N/A  |  |
| N/A                                     | Landing Length (in)   | N/A   | N/A  | DWS Provided?               | N/A  |  |
| N/A                                     | Landing Width (in)    | N/A   | N/A  | DWS Contrast?               | N/A  |  |
| N/A                                     | Landing Slope (%)     | N/A   | N/A  | DWS Length (in)             | N/A  |  |
| N/A                                     | Landing X Slope (%)   | N/A   | N/A  | DWS Full Width?             | N/A  |  |
| N/A                                     | Landing Curb? (Y/N)   | N/A   | N/A  | DWS Offset (in)             | N/A  |  |
| N/A                                     | Shared Landing?       | N/A   |      |                             |      |  |
| N/A                                     | Gutter Ponding?       | N/A   | N/A  | Gutter Slope (%)            | N/A  |  |
| N/A                                     | Gutter Lip Ht (in)    | N/A   | N/A  | Gutter X Slope (%)          | N/A  |  |
| N/A                                     | Painted X Walk1?      | No    | N/A  | Painted X Walk2?            | N/A  |  |
|                                         | X Walk 1 Direction    | To NE |      | X Walk 2 Direction          | N/A  |  |
| N/A                                     | X Walk 1 Width (in)   | N/A   | N/A  | X Walk 2 Width (in)         | N/A  |  |
|                                         | X Walk 1 Slope (%)    | 6.9   |      | X Walk 2 Slope (%)          | N/A  |  |
|                                         | X Walk 1 X Slope (%)  | 1.0   |      | X Walk 2 X Slope (%)        | N/A  |  |
| N/A                                     | Ramp inside XWalk1?   | N/A   | N/A  | Ramp inside XWalk2?         | N/A  |  |
|                                         | Road Slope (%)        | N/A   | N/A  | Clear Space?                | N/A  |  |
|                                         | Road X Slope (%)      | N/A   | N/A  | Clear Space to XWalk (in)   | N/A  |  |
| N/A                                     | Any Obstructions?     | N/A   | N/A  | Storm Grate/Utility Hazard? | N/A  |  |
|                                         | Obstruction Type      |       |      | Storm Grate/Utility Type    |      |  |
|                                         |                       | N/A   |      |                             | N/A  |  |
|                                         |                       |       | Yes  | Surface Condition? (G/P)    | Good |  |
| 100                                     |                       |       |      |                             |      |  |