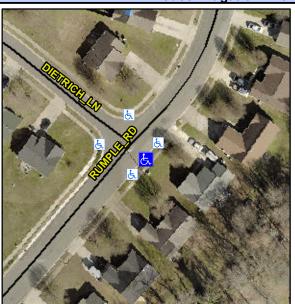

## Access Compliance Report Public Rights-of-Way (Curb Ramps)

Intersection ID: 30137Main Street:DIETRICH\_LNCross Street: RUMPLE\_RDLocation:SEADA ID: D89E9307896CRamp Type:PerpInitial Pass/Fail:FailOverall Compliance: NoSeverity Score:10