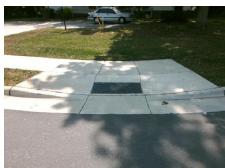

Possible Solutions:

Remove & Replace Entire Ramp.

Surveyor Notes:

N/A

PROW/ADA:

Not Found, R304.5.1, R304.2.2

Total Cost: \$ 1850.00

| Field Measurements/Component Compliance |                       |       |      |                             |      |
|-----------------------------------------|-----------------------|-------|------|-----------------------------|------|
| Compliance Description                  |                       | Data  | Comp | liance Description          | Data |
| N/A                                     | Ramp Length (in)      | 47.5  | No   | Ramp Slope (%)              | 9.6  |
| No                                      | Ramp Width (in)       | 47.5  | Yes  | Ramp XSlope (%)             | 1.5  |
| N/A                                     | Flare Type LT         | N/A   | N/A  | Flare Type RT               | N/A  |
| N/A                                     | Flare Slope LT (%)    | N/A   | N/A  | Flare Slope RT (%)          | N/A  |
| N/A                                     | Flare Traversable LT? | N/A   | N/A  | Flare Traversable RT?       | N/A  |
| N/A                                     | Landing Length (in)   | N/A   | N/A  | DWS Provided?               | N/A  |
| N/A                                     | Landing Width (in)    | N/A   | N/A  | DWS Contrast?               | N/A  |
| N/A                                     | Landing Slope (%)     | N/A   | N/A  | DWS Length (in)             | N/A  |
| N/A                                     | Landing X Slope (%)   | N/A   | N/A  | DWS Full Width?             | N/A  |
| N/A                                     | Landing Curb? (Y/N)   | N/A   | N/A  | DWS Offset (in)             | N/A  |
| N/A                                     | Shared Landing?       | N/A   |      |                             |      |
| N/A                                     | Gutter Ponding?       | N/A   | N/A  | Gutter Slope (%)            | N/A  |
| N/A                                     | Gutter Lip Ht (in)    | N/A   | N/A  | Gutter X Slope (%)          | N/A  |
| N/A                                     | Painted X Walk1?      | No    | N/A  | Painted X Walk2?            | N/A  |
|                                         | X Walk 1 Direction    | To NW |      | X Walk 2 Direction          | N/A  |
| N/A                                     | X Walk 1 Width (in)   | N/A   | N/A  | X Walk 2 Width (in)         | N/A  |
|                                         | X Walk 1 Slope (%)    | 0.7   |      | X Walk 2 Slope (%)          | N/A  |
|                                         | X Walk 1 X Slope (%)  | 4.6   |      | X Walk 2 X Slope (%)        | N/A  |
| N/A                                     | Ramp inside XWalk1?   | N/A   | N/A  | Ramp inside XWalk2?         | N/A  |
|                                         | Road Slope (%)        | N/A   | N/A  | Clear Space?                | N/A  |
|                                         | Road X Slope (%)      | N/A   | N/A  | Clear Space to XWalk (in)   | N/A  |
| N/A                                     | Any Obstructions?     | N/A   | N/A  | Storm Grate/Utility Hazard? | N/A  |
|                                         | Obstruction Type      |       |      | Storm Grate/Utility Type    |      |
|                                         |                       | N/A   |      |                             | N/A  |
|                                         |                       |       | Yes  | Surface Condition? (G/P)    | Good |