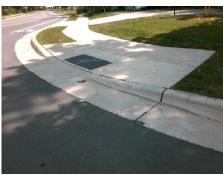

Possible Solutions:

Remove & Replace Entire Ramp.

Surveyor Notes:

N/A

PROW/ADA:

Not Found, R304.5.1, R304.2.2

Total Cost: \$ 1850.00

| Field Measurements/Component Compliance |                       |       |      |                             |      |
|-----------------------------------------|-----------------------|-------|------|-----------------------------|------|
| Compliance Description                  |                       | Data  | Comp | liance Description          | Data |
| N/A                                     | Ramp Length (in)      | 47.5  | No   | Ramp Slope (%)              | 9.6  |
| No                                      | Ramp Width (in)       | 47.5  | Yes  | Ramp XSlope (%)             | 1.5  |
| N/A                                     | Flare Type LT         | N/A   | N/A  | Flare Type RT               | N/A  |
| N/A                                     | Flare Slope LT (%)    | N/A   | N/A  | Flare Slope RT (%)          | N/A  |
| N/A                                     | Flare Traversable LT? | N/A   | N/A  | Flare Traversable RT?       | N/A  |
| N/A                                     | Landing Length (in)   | N/A   | N/A  | DWS Provided?               | N/A  |
| N/A                                     | Landing Width (in)    | N/A   | N/A  | DWS Contrast?               | N/A  |
| N/A                                     | Landing Slope (%)     | N/A   | N/A  | DWS Length (in)             | N/A  |
| N/A                                     | Landing X Slope (%)   | N/A   | N/A  | DWS Full Width?             | N/A  |
| N/A                                     | Landing Curb? (Y/N)   | N/A   | N/A  | DWS Offset (in)             | N/A  |
| N/A                                     | Shared Landing?       | N/A   |      |                             |      |
| N/A                                     | Gutter Ponding?       | N/A   | N/A  | Gutter Slope (%)            | N/A  |
| N/A                                     | Gutter Lip Ht (in)    | N/A   | N/A  | Gutter X Slope (%)          | N/A  |
| N/A                                     | Painted X Walk1?      | No    | N/A  | Painted X Walk2?            | N/A  |
|                                         | X Walk 1 Direction    | To NW |      | X Walk 2 Direction          | N/A  |
| N/A                                     | X Walk 1 Width (in)   | N/A   | N/A  | X Walk 2 Width (in)         | N/A  |
|                                         | X Walk 1 Slope (%)    | 0.7   |      | X Walk 2 Slope (%)          | N/A  |
|                                         | X Walk 1 X Slope (%)  | 4.6   |      | X Walk 2 X Slope (%)        | N/A  |
| N/A                                     | Ramp inside XWalk1?   | N/A   | N/A  | Ramp inside XWalk2?         | N/A  |
|                                         | Road Slope (%)        | N/A   | N/A  | Clear Space?                | N/A  |
|                                         | Road X Slope (%)      | N/A   | N/A  | Clear Space to XWalk (in)   | N/A  |
| N/A                                     | Any Obstructions?     | N/A   | N/A  | Storm Grate/Utility Hazard? | N/A  |
|                                         | Obstruction Type      |       |      | Storm Grate/Utility Type    |      |
|                                         |                       | N/A   |      |                             | N/A  |
|                                         |                       |       | Yes  | Surface Condition? (G/P)    | Good |