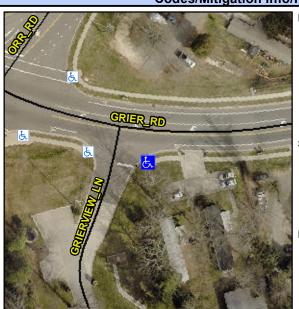

## Access Compliance Report Public Rights-of-Way (Curb Ramps)

Intersection ID: 8107 Main Street: GRIERVIEW\_LN Cross Street: GRIER\_RD Location: SE

ADA ID: D8A978B87124 Ramp Type: Perp Initial Pass/Fail: Fail Overall Compliance: No Severity Score: 21.25