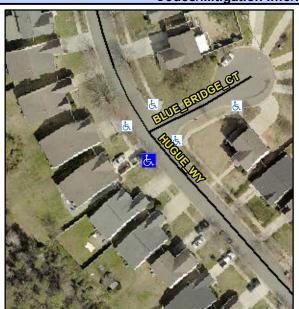

## Access Compliance Report Public Rights-of-Way (Curb Ramps)

Intersection ID: 31591Main Street: HUGUE\_WYCross Street: BLUE\_BRIDGE\_CTLocation:SWADA ID: D8AE612D7BA7Ramp Type: PerpInitial Pass/Fail: FailOverall Compliance: NoSeverity Score:22.5