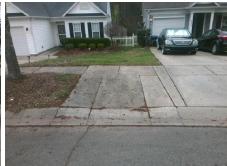

## Field Measurements/Component Compliance

Street 1 Name HUGUE WY
Stop Condition-Street 2 None
Street 2 Name N/A
Stop Condition-Street 1 N/A

| Possible Solutions:            |   |  |  |
|--------------------------------|---|--|--|
| Remove & Replace Entire Ramp.  |   |  |  |
| ·                              | ı |  |  |
|                                | N |  |  |
|                                | 1 |  |  |
|                                | 1 |  |  |
|                                | 1 |  |  |
| Surveyor Notes:                | 1 |  |  |
| N/A                            | 1 |  |  |
|                                | N |  |  |
|                                | 1 |  |  |
|                                | 1 |  |  |
| PROW/ADA:                      | 1 |  |  |
| Not Found, R304.5.1, R304.2.2, | N |  |  |
| R304.5.3                       | N |  |  |
|                                |   |  |  |
|                                | N |  |  |
|                                |   |  |  |
|                                |   |  |  |

Total Cost: \$ 1850.00

| Field Measurements/Component Compliance |                       |       |      |                    |                         |      |  |  |
|-----------------------------------------|-----------------------|-------|------|--------------------|-------------------------|------|--|--|
| Comp                                    | liance Description    | Data  | Comp | liance             | Description             | Data |  |  |
| N/A                                     | Ramp Length (in)      | 83.0  | No   | Ram                | Slope (%)               | 8.7  |  |  |
| No                                      | Ramp Width (in)       | 47.0  | No   | Ramp XSlope (%)    |                         | 2.5  |  |  |
| N/A                                     | Flare Type LT         | N/A   | N/A  | Flare Type RT      |                         | N/A  |  |  |
| N/A                                     | Flare Slope LT (%)    | N/A   | N/A  | Flare Slope RT (%) |                         | N/A  |  |  |
| N/A                                     | Flare Traversable LT? | N/A   | N/A  | Flare              | Traversable RT?         | N/A  |  |  |
| N/A                                     | Landing Length (in)   | N/A   | N/A  | DWS                | Provided?               | N/A  |  |  |
| N/A                                     | Landing Width (in)    | N/A   | N/A  | DWS                | Contrast?               | N/A  |  |  |
| N/A                                     | Landing Slope (%)     | N/A   | N/A  | DWS                | Length (in)             | N/A  |  |  |
| N/A                                     | Landing X Slope (%)   | N/A   | N/A  | DWS                | Full Width?             | N/A  |  |  |
| N/A                                     | Landing Curb? (Y/N)   | N/A   | N/A  | DWS                | Offset (in)             | N/A  |  |  |
| N/A                                     | Shared Landing?       | N/A   |      |                    |                         |      |  |  |
| N/A                                     | Gutter Ponding?       | N/A   | N/A  | Gutte              | r Slope (%)             | N/A  |  |  |
| N/A                                     | Gutter Lip Ht (in)    | N/A   | N/A  | Gutte              | r X Slope (%)           | N/A  |  |  |
| N/A                                     | Painted X Walk1?      | No    | N/A  | Paint              | ed X Walk2?             | N/A  |  |  |
|                                         | X Walk 1 Direction    | To NE |      | X Wa               | lk 2 Direction          | N/A  |  |  |
| N/A                                     | X Walk 1 Width (in)   | N/A   | N/A  | X Wa               | lk 2 Width (in)         | N/A  |  |  |
|                                         | X Walk 1 Slope (%)    | 1.4   |      | X Wa               | lk 2 Slope (%)          | N/A  |  |  |
|                                         | X Walk 1 X Slope (%)  | 0.9   |      | X Wa               | lk 2 X Slope (%)        | N/A  |  |  |
| N/A                                     | Ramp inside XWalk1?   | N/A   | N/A  | Ram                | inside XWalk2?          | N/A  |  |  |
|                                         | Road Slope (%)        | N/A   | N/A  | Clear              | Space?                  | N/A  |  |  |
|                                         | Road X Slope (%)      | N/A   | N/A  | Clear              | Space to XWalk (in)     | N/A  |  |  |
| N/A                                     | Any Obstructions?     | N/A   | N/A  | Storn              | n Grate/Utility Hazard? | N/A  |  |  |
|                                         | Obstruction Type      |       |      | Storn              | n Grate/Utility Type    |      |  |  |
|                                         |                       | N/A   |      |                    |                         | N/A  |  |  |
|                                         |                       |       | Yes  | Surfa              | ce Condition? (G/P)     | Good |  |  |
| The same                                |                       |       |      |                    |                         |      |  |  |