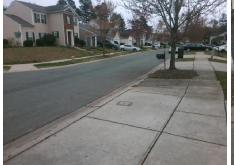

## Field Measurements/Component Compliance

Street 1 Name HUGUE WY
Stop Condition-Street 2 None
Street 2 Name N/A
Stop Condition-Street 1 N/A

| Possible Solutions:            |   |  |  |
|--------------------------------|---|--|--|
| Remove & Replace Entire Ramp.  |   |  |  |
| ·                              | ı |  |  |
|                                | N |  |  |
|                                | 1 |  |  |
|                                | 1 |  |  |
|                                | 1 |  |  |
| Surveyor Notes:                | 1 |  |  |
| N/A                            | 1 |  |  |
|                                | N |  |  |
|                                | 1 |  |  |
|                                | 1 |  |  |
| PROW/ADA:                      | 1 |  |  |
| Not Found, R304.5.1, R304.2.2, | N |  |  |
| R304.5.3                       | N |  |  |
|                                |   |  |  |
|                                | N |  |  |
|                                |   |  |  |
|                                |   |  |  |

Total Cost: \$ 1850.00

| Field Measurements/Component Compliance |                       |       |      |                    |                         |      |  |  |
|-----------------------------------------|-----------------------|-------|------|--------------------|-------------------------|------|--|--|
| Comp                                    | liance Description    | Data  | Comp | liance             | Description             | Data |  |  |
| N/A                                     | Ramp Length (in)      | 83.0  | No   | Ram                | Slope (%)               | 8.7  |  |  |
| No                                      | Ramp Width (in)       | 47.0  | No   | Ramp XSlope (%)    |                         | 2.5  |  |  |
| N/A                                     | Flare Type LT         | N/A   | N/A  | Flare Type RT      |                         | N/A  |  |  |
| N/A                                     | Flare Slope LT (%)    | N/A   | N/A  | Flare Slope RT (%) |                         | N/A  |  |  |
| N/A                                     | Flare Traversable LT? | N/A   | N/A  | Flare              | Traversable RT?         | N/A  |  |  |
| N/A                                     | Landing Length (in)   | N/A   | N/A  | DWS                | Provided?               | N/A  |  |  |
| N/A                                     | Landing Width (in)    | N/A   | N/A  | DWS                | Contrast?               | N/A  |  |  |
| N/A                                     | Landing Slope (%)     | N/A   | N/A  | DWS                | Length (in)             | N/A  |  |  |
| N/A                                     | Landing X Slope (%)   | N/A   | N/A  | DWS                | Full Width?             | N/A  |  |  |
| N/A                                     | Landing Curb? (Y/N)   | N/A   | N/A  | DWS                | Offset (in)             | N/A  |  |  |
| N/A                                     | Shared Landing?       | N/A   |      |                    |                         |      |  |  |
| N/A                                     | Gutter Ponding?       | N/A   | N/A  | Gutte              | r Slope (%)             | N/A  |  |  |
| N/A                                     | Gutter Lip Ht (in)    | N/A   | N/A  | Gutte              | r X Slope (%)           | N/A  |  |  |
| N/A                                     | Painted X Walk1?      | No    | N/A  | Paint              | ed X Walk2?             | N/A  |  |  |
|                                         | X Walk 1 Direction    | To NE |      | X Wa               | lk 2 Direction          | N/A  |  |  |
| N/A                                     | X Walk 1 Width (in)   | N/A   | N/A  | X Wa               | lk 2 Width (in)         | N/A  |  |  |
|                                         | X Walk 1 Slope (%)    | 1.4   |      | X Wa               | lk 2 Slope (%)          | N/A  |  |  |
|                                         | X Walk 1 X Slope (%)  | 0.9   |      | X Wa               | lk 2 X Slope (%)        | N/A  |  |  |
| N/A                                     | Ramp inside XWalk1?   | N/A   | N/A  | Ram                | inside XWalk2?          | N/A  |  |  |
|                                         | Road Slope (%)        | N/A   | N/A  | Clear              | Space?                  | N/A  |  |  |
|                                         | Road X Slope (%)      | N/A   | N/A  | Clear              | Space to XWalk (in)     | N/A  |  |  |
| N/A                                     | Any Obstructions?     | N/A   | N/A  | Storn              | n Grate/Utility Hazard? | N/A  |  |  |
|                                         | Obstruction Type      |       |      | Storn              | n Grate/Utility Type    |      |  |  |
|                                         |                       | N/A   |      |                    |                         | N/A  |  |  |
|                                         |                       |       | Yes  | Surfa              | ce Condition? (G/P)     | Good |  |  |
| The same                                |                       |       |      |                    |                         |      |  |  |