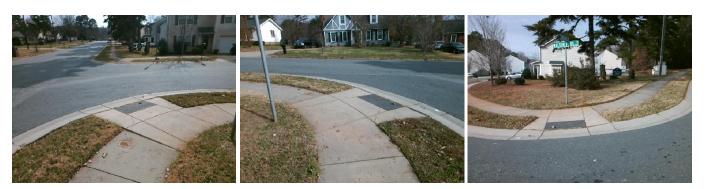

## Access Compliance Report Public Rights-of-Way (Curb Ramps)

| Intersection ID: 50324 Main Str         | Main Street: SULLINS_RD                                                     |                                         | treet:                                         | WALDON_PARK_LN        | Location: | NW                          |                             |      |
|-----------------------------------------|-----------------------------------------------------------------------------|-----------------------------------------|------------------------------------------------|-----------------------|-----------|-----------------------------|-----------------------------|------|
| ADA ID: D8AEE2F9ADAF Ramp Ty            | Ramp Type: PerpDiag                                                         |                                         | Initial Pass/Fail: Fail Overall Compliance: No |                       |           | o Severity Score:           | 21.25                       |      |
| Codes/Mitigation Info/Possible Solution |                                                                             | Field Measurements/Component Compliance |                                                |                       |           |                             |                             |      |
| THEORET IN STREET                       | Possible Solutions:                                                         |                                         |                                                |                       |           | Compliance Description Data |                             |      |
|                                         | Remove & Replace Curb Ramp W<br>Two New Directional Ramps or<br>Equivalent. | /ith                                    | N/A                                            | Ramp Length (in)      | 48.0      | Yes                         | Ramp Slope (%)              | 6.8  |
|                                         |                                                                             |                                         | No                                             | Ramp Width (in)       | 47.5      |                             | Ramp XSlope (%)             | 6.5  |
|                                         |                                                                             |                                         | N/A                                            | Flare Type LT         | N/A       |                             | Flare Type RT               | N/A  |
|                                         |                                                                             |                                         | N/A                                            | Flare Slope LT (%)    | N/A       | N/A                         | Flare Slope RT (%)          | N/A  |
|                                         |                                                                             |                                         | N/A                                            | Flare Traversable LT? | N/A       | N/A                         | Flare Traversable RT?       | N/A  |
|                                         |                                                                             |                                         | N/A                                            | Landing Length (in)   | N/A       | N/A                         | DWS Provided?               | N/A  |
|                                         | Surveyor Notes:                                                             |                                         | N/A                                            | Landing Width (in)    | N/A       | N/A                         | DWS Contrast?               | N/A  |
|                                         | N/A                                                                         |                                         | N/A                                            | Landing Slope (%)     | N/A       | N/A                         | DWS Length (in)             | N/A  |
|                                         |                                                                             |                                         | N/A                                            | Landing X Slope (%)   | N/A       | N/A                         | DWS Full Width?             | N/A  |
|                                         |                                                                             |                                         | N/A                                            | Landing Curb? (Y/N)   | N/A       | N/A                         | DWS Offset (in)             | N/A  |
|                                         |                                                                             |                                         | N/A                                            | Shared Landing?       | N/A       |                             |                             |      |
|                                         | PROW/ADA:                                                                   |                                         | N/A                                            | Gutter Ponding?       | N/A       | N/A                         | Gutter Slope (%)            | N/A  |
|                                         | Not Found, R304.5.1, R304.5.3                                               |                                         | N/A                                            | Gutter Lip Ht (in)    | N/A       | N/A                         | Gutter X Slope (%)          | N/A  |
| Test de la c                            |                                                                             |                                         | N/A                                            | Painted X Walk1?      | No        | N/A                         | Painted X Walk2?            | No   |
|                                         |                                                                             |                                         |                                                | X Walk 1 Direction    | To S      |                             | X Walk 2 Direction          | To E |
|                                         |                                                                             |                                         | N/A                                            | X Walk 1 Width (in)   | N/A       | N/A                         | X Walk 2 Width (in)         | N/A  |
| Street 1 Name WALDON PARK LN            | -                                                                           |                                         |                                                | X Walk 1 Slope (%)    | 2.9       |                             | X Walk 2 Slope (%)          | 5.8  |
| Stop Condition-Street 2 StopSign        |                                                                             |                                         |                                                | X Walk 1 X Slope (%)  | 2.3       |                             | X Walk 2 X Slope (%)        | 3.6  |
| Street 2 Name SULLINS RD                |                                                                             |                                         | N/A                                            | Ramp inside XWalk1?   | N/A       | N/A                         | Ramp inside XWalk2?         | N/A  |
| Stop Condition-Street 1 None            |                                                                             |                                         |                                                | Road Slope (%)        | 5.0       | N/A                         | Clear Space?                | N/A  |
|                                         |                                                                             |                                         |                                                | Road X Slope (%)      | 0.1       | N/A                         | Clear Space to XWalk (in)   | N/A  |
|                                         |                                                                             |                                         | N/A                                            | Any Obstructions?     | N/A       |                             | Storm Grate/Utility Hazard? | N/A  |
|                                         | Total Cost: \$ 32                                                           | 200.00                                  |                                                | Obstruction Type      |           |                             | Storm Grate/Utility Type    |      |
|                                         |                                                                             |                                         |                                                |                       | N/A       |                             |                             | N/A  |