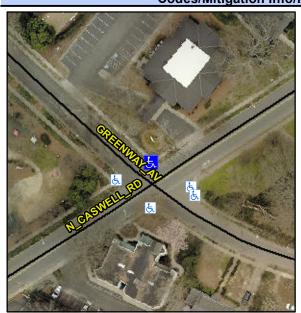

## Access Compliance Report Public Rights-of-Way (Curb Ramps)

Intersection ID: 14141 Main Street: GREENWAY\_AV Cross Street: N\_CASWELL\_RD Location: N

ADA ID: D8B071B1DD48 Ramp Type: PerpDiag Initial Pass/Fail: Fail Overall Compliance: No Severity Score: 26.25