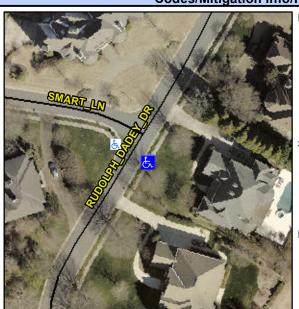

## **Access Compliance Report Public Rights-of-Way** (Curb Ramps)

Data

8.8

1.2

N/A

Good

Intersection ID: 29798 Main Street: RUDOLPH DADEY DR Cross Street: SMART LN Location: S

Initial Pass/Fail: Fail **Overall Compliance: No Severity Score:** 12.5 ADA ID: D8B1AC9F3A07 Ramp Type: Perp

N/A

N/A

To NW

**RUDOLPH DADEY DR** Street 1 Name Stop Condition-Street 2 None N/A Street 2 Name Stop Condition-Street 1 N/A Possible Solutions: Compliance Description N/A Remove & Replace Entire Ramp. Yes N/A N/A N/A N/A Surveyor Notes: N/A N/A PROW/ADA: R304.2.2