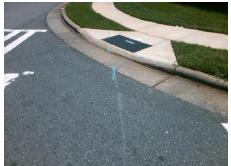

N/A

PROW/ADA:

R304.2.2

Total Cost: \$ 1850.00

Compliance Description Data Compliance Description Data No Ramp Slope (%) N/A Ramp Length (in) 48.0 20.0 Yes Ramp XSlope (%) Yes Ramp Width (in) 48.0 1.7 N/A N/A Flare Type LT N/A Flare Type RT N/A N/A N/A N/A Flare Slope RT (%) N/A Flare Slope LT (%) N/A Flare Traversable LT? N/A N/A Flare Traversable RT? N/A N/A N/A N/A DWS Provided? N/A Landing Length (in) N/A Landing Width (in) N/A N/A **DWS Contrast?** N/A N/A N/A N/A Landing Slope (%) DWS Length (in) N/A N/A Landing X Slope (%) N/A N/A DWS Full Width? N/A N/A Landing Curb? (Y/N) N/A N/A DWS Offset (in) N/A N/A N/A Shared Landing? N/A **Gutter Ponding?** N/A N/A Gutter Slope (%) N/A N/A Gutter Lip Ht (in) N/A N/A Gutter X Slope (%) N/A N/A Painted X Walk1? Yes N/A Painted X Walk2? N/A X Walk 1 Direction To N X Walk 2 Direction N/A N/A 105.0 X Walk 2 Width (in) X Walk 1 Width (in) N/A X Walk 1 Slope (%) 0.2 X Walk 2 Slope (%) N/A X Walk 1 X Slope (%) 1.3 X Walk 2 X Slope (%) N/A N/A N/A Ramp inside XWalk2? Ramp inside XWalk1? Yes N/A Road Slope (%) N/A N/A Clear Space? N/A N/A Road X Slope (%) N/A Clear Space to XWalk (in) N/A N/A N/A Any Obstructions? N/A Storm Grate/Utility Hazard? N/A **Obstruction Type** Storm Grate/Utility Type N/A N/A Yes Surface Condition? (G/P) Good