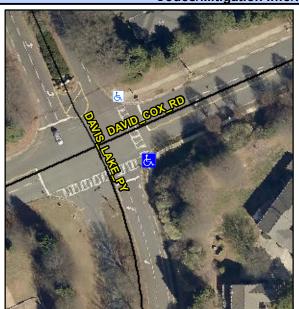

## Access Compliance Report Public Rights-of-Way (Curb Ramps)

Intersection ID: 4091 Main Street: DAVID\_COX\_RD Cross Street: DAVIS\_LAKE\_PY Location: SE

ADA ID: D8B9DB23347E Ramp Type: Perp Initial Pass/Fail: Fail Overall Compliance: No Severity Score: 25

## Field Measurements/Component Compliance

Street 1 Name DAVID COX RD
Stop Condition-Street 2 StopSign
Street 2 Name N/A
Stop Condition-Street 1 N/A

Possible Solutions:

Remove & Replace Entire Ramp.

Surveyor Notes: