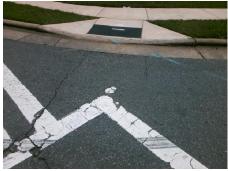

N/A

PROW/ADA:

R304.2.2

Total Cost: \$ 1850.00

Compliance Description Data Compliance Description Data No Ramp Slope (%) N/A Ramp Length (in) 48.0 20.0 Yes Ramp XSlope (%) Yes Ramp Width (in) 48.0 1.7 N/A N/A Flare Type LT N/A Flare Type RT N/A N/A N/A N/A Flare Slope RT (%) N/A Flare Slope LT (%) N/A Flare Traversable LT? N/A N/A Flare Traversable RT? N/A N/A N/A N/A DWS Provided? N/A Landing Length (in) N/A Landing Width (in) N/A N/A **DWS Contrast?** N/A N/A N/A N/A Landing Slope (%) DWS Length (in) N/A N/A Landing X Slope (%) N/A N/A DWS Full Width? N/A N/A Landing Curb? (Y/N) N/A N/A DWS Offset (in) N/A N/A N/A Shared Landing? N/A **Gutter Ponding?** N/A N/A Gutter Slope (%) N/A N/A Gutter Lip Ht (in) N/A N/A Gutter X Slope (%) N/A N/A Painted X Walk1? Yes N/A Painted X Walk2? N/A X Walk 1 Direction To N X Walk 2 Direction N/A N/A 105.0 X Walk 2 Width (in) X Walk 1 Width (in) N/A X Walk 1 Slope (%) 0.2 X Walk 2 Slope (%) N/A X Walk 1 X Slope (%) 1.3 X Walk 2 X Slope (%) N/A N/A N/A Ramp inside XWalk2? Ramp inside XWalk1? Yes N/A Road Slope (%) N/A N/A Clear Space? N/A N/A Road X Slope (%) N/A Clear Space to XWalk (in) N/A N/A N/A Any Obstructions? N/A Storm Grate/Utility Hazard? N/A **Obstruction Type** Storm Grate/Utility Type N/A N/A Yes Surface Condition? (G/P) Good