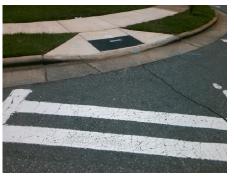

N/A

PROW/ADA:

R304.2.2

Total Cost: \$ 1850.00

Compliance Description Data Compliance Description Data No Ramp Slope (%) N/A Ramp Length (in) 48.0 20.0 Yes Ramp XSlope (%) Yes Ramp Width (in) 48.0 1.7 N/A N/A Flare Type LT N/A Flare Type RT N/A N/A N/A N/A Flare Slope RT (%) N/A Flare Slope LT (%) N/A Flare Traversable LT? N/A N/A Flare Traversable RT? N/A N/A N/A N/A DWS Provided? N/A Landing Length (in) N/A Landing Width (in) N/A N/A **DWS Contrast?** N/A N/A N/A N/A Landing Slope (%) DWS Length (in) N/A N/A Landing X Slope (%) N/A N/A DWS Full Width? N/A N/A Landing Curb? (Y/N) N/A N/A DWS Offset (in) N/A N/A N/A Shared Landing? N/A **Gutter Ponding?** N/A N/A Gutter Slope (%) N/A N/A Gutter Lip Ht (in) N/A N/A Gutter X Slope (%) N/A N/A Painted X Walk1? Yes N/A Painted X Walk2? N/A X Walk 1 Direction To N X Walk 2 Direction N/A N/A 105.0 X Walk 2 Width (in) X Walk 1 Width (in) N/A X Walk 1 Slope (%) 0.2 X Walk 2 Slope (%) N/A X Walk 1 X Slope (%) 1.3 X Walk 2 X Slope (%) N/A N/A N/A Ramp inside XWalk2? Ramp inside XWalk1? Yes N/A Road Slope (%) N/A N/A Clear Space? N/A N/A Road X Slope (%) N/A Clear Space to XWalk (in) N/A N/A N/A Any Obstructions? N/A Storm Grate/Utility Hazard? N/A **Obstruction Type** Storm Grate/Utility Type N/A N/A Yes Surface Condition? (G/P) Good