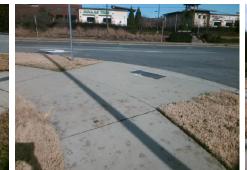

## Access Compliance Report Public Rights-of-Way (Curb Ramps)

10.5

No

Curb Slope (%)

| ADA ID: D8C1E27DE645 Ramp Type: BlendTrans1 Initial Pass/Fail: Fail Overall Compliance: No Severity Score: 1   Codes/Mitigation Info/Possible Solution Field Measurements/Component Compliance   Possible Solutions: Compliance Description Data Compliance Description D   N/A Ramp Length (in) 97.0 Yes BlendTrans Slope (%) No BlendTrans XSlope (%) | SW<br>12.5<br>Data<br>3.9<br>5.6<br>N/A |
|---------------------------------------------------------------------------------------------------------------------------------------------------------------------------------------------------------------------------------------------------------------------------------------------------------------------------------------------------------|-----------------------------------------|
| Codes/Mitigation Info/Possible Solution Field Measurements/Component Compliance   Possible Solutions: Possible Solutions:   Remove & Replace Curb Ramp With<br>Two New Directional Ramps or N/A Ramp Length (in) 97.0 Yes BlendTrans Slope (%)   Yes Ramp With (in) 48.0 No BlendTrans XSlope (%)                                                       | <u>Data</u><br>3.9<br>5.6               |
| Possible Solutions: Compliance Description Data Compliance Description Data   N/A Ramp Length (in) 97.0 Yes BlendTrans Slope (%) PlendTrans Slope (%)   Work No BlendTrans Slope (%) PlendTrans Slope (%) PlendTrans Slope (%)                                                                                                                          | 3.9<br>5.6                              |
| Remove & Replace Curb Ramp With Two New Directional Ramps or N/A Ramp Length (in) 97.0 Yes BlendTrans Slope (%)   Yes Ramp Width (in) 48.0 No BlendTrans XSlope (%)                                                                                                                                                                                     | 3.9<br>5.6                              |
| Two New Directional Ramps or Yes Ramp Width (in) 48.0 No BlendTrans XSlope (%)                                                                                                                                                                                                                                                                          | 5.6                                     |
|                                                                                                                                                                                                                                                                                                                                                         |                                         |
|                                                                                                                                                                                                                                                                                                                                                         | N/A                                     |
|                                                                                                                                                                                                                                                                                                                                                         |                                         |
| N/A Flare Slope LT (%) N/A Flare Slope RT (%)                                                                                                                                                                                                                                                                                                           | N/A                                     |
| N/A Flare Traversable LT? No N/A Flare Traversable RT?                                                                                                                                                                                                                                                                                                  | No                                      |
| N/A Landing Length (in) N/A DWS Provided?                                                                                                                                                                                                                                                                                                               | N/A                                     |
| Surveyor Notes: N/A Landing Width (in) N/A DWS Contrast?                                                                                                                                                                                                                                                                                                | N/A                                     |
| MEDIAN ACROSS W W T HARRIS N/A Landing Slope (%) N/A DWS Length (in)                                                                                                                                                                                                                                                                                    | N/A                                     |
| BV N/A Landing X Slope (%) N/A DWS Full Width?                                                                                                                                                                                                                                                                                                          | N/A                                     |
| N/A Landing Curb? (Y/N) N/A DWS Offset (in)                                                                                                                                                                                                                                                                                                             | N/A                                     |
| N/A Shared Landing? N/A                                                                                                                                                                                                                                                                                                                                 |                                         |
| PROW/ADA: N/A Gutter Ponding? N/A N/A Gutter Slope (%)                                                                                                                                                                                                                                                                                                  | N/A                                     |
| Not Found, R304.5.3 N/A Gutter Lip Ht (in) N/A N/A Gutter X Slope (%)                                                                                                                                                                                                                                                                                   | N/A                                     |
| N/A Painted X Walk1? No N/A Painted X Walk2?                                                                                                                                                                                                                                                                                                            | No                                      |
| X Walk 1 Direction To E X Walk 2 Direction T                                                                                                                                                                                                                                                                                                            | To N                                    |
| X Walk 1 Width (in) N/A X Walk 2 Width (in)                                                                                                                                                                                                                                                                                                             | N/A                                     |
| Street 1 Name NORTHLAKE PLAZA DR X Walk 1 Slope (%) 1.5 X Walk 2 Slope (%)                                                                                                                                                                                                                                                                              | 1.1                                     |
| Stop Condition-Street 1 StopSign X Walk 1 X Slope (%) 1.8 X Walk 2 X Slope (%)                                                                                                                                                                                                                                                                          | 1.3                                     |
| Street 2 Name W W.T. HARRIS BV N/A Ramp inside XWalk1? N/A Ramp inside XWalk2?                                                                                                                                                                                                                                                                          | N/A                                     |
| Stop Condition-Street 2 None Road Slope (%) 2.3 Clear Space?                                                                                                                                                                                                                                                                                            | N/A                                     |
| Road X Slope (%) <b>1.2</b> N/A Clear Space to XWalk (in)                                                                                                                                                                                                                                                                                               | N/A                                     |
|                                                                                                                                                                                                                                                                                                                                                         | N/A                                     |
| Total Cost: \$ 3200.00 Obstruction Type Storm Grate/Utility Type                                                                                                                                                                                                                                                                                        |                                         |
| N/A                                                                                                                                                                                                                                                                                                                                                     | N/A                                     |
| Yes Surface Condition? (G/P) Go                                                                                                                                                                                                                                                                                                                         | Good                                    |