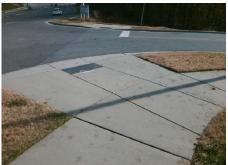

## Access Compliance Report Public Rights-of-Way (Curb Ramps)

10.5

No

Curb Slope (%)

| ADA ID: D8C1E27DE645 Ramp Type: BlendTrans1 Initial Pass/Fail: Fail Overall Compliance: No Severity Score: 1   Codes/Mitigation Info/Possible Solution Field Measurements/Component Compliance   Possible Solutions: Compliance Description Data Compliance Description D   N/A Ramp Length (in) 97.0 Yes BlendTrans Slope (%) No BlendTrans XSlope (%) | SW<br>12.5<br>Data<br>3.9<br>5.6<br>N/A |
|---------------------------------------------------------------------------------------------------------------------------------------------------------------------------------------------------------------------------------------------------------------------------------------------------------------------------------------------------------|-----------------------------------------|
| Codes/Mitigation Info/Possible Solution Field Measurements/Component Compliance   Possible Solutions: Possible Solutions:   Remove & Replace Curb Ramp With<br>Two New Directional Ramps or N/A Ramp Length (in) 97.0 Yes BlendTrans Slope (%)   Yes Ramp With (in) 48.0 No BlendTrans XSlope (%)                                                       | <u>Data</u><br>3.9<br>5.6               |
| Possible Solutions: Compliance Description Data Compliance Description Data   N/A Ramp Length (in) 97.0 Yes BlendTrans Slope (%) PlendTrans Slope (%)   Work No BlendTrans Slope (%) PlendTrans Slope (%) PlendTrans Slope (%)                                                                                                                          | 3.9<br>5.6                              |
| Remove & Replace Curb Ramp With Two New Directional Ramps or N/A Ramp Length (in) 97.0 Yes BlendTrans Slope (%)   Yes Ramp Width (in) 48.0 No BlendTrans XSlope (%)                                                                                                                                                                                     | 3.9<br>5.6                              |
| Two New Directional Ramps or Yes Ramp Width (in) 48.0 No BlendTrans XSlope (%)                                                                                                                                                                                                                                                                          | 5.6                                     |
|                                                                                                                                                                                                                                                                                                                                                         |                                         |
|                                                                                                                                                                                                                                                                                                                                                         | N/A                                     |
|                                                                                                                                                                                                                                                                                                                                                         |                                         |
| N/A Flare Slope LT (%) N/A Flare Slope RT (%)                                                                                                                                                                                                                                                                                                           | N/A                                     |
| N/A Flare Traversable LT? No N/A Flare Traversable RT?                                                                                                                                                                                                                                                                                                  | No                                      |
| N/A Landing Length (in) N/A DWS Provided?                                                                                                                                                                                                                                                                                                               | N/A                                     |
| Surveyor Notes: N/A Landing Width (in) N/A DWS Contrast?                                                                                                                                                                                                                                                                                                | N/A                                     |
| MEDIAN ACROSS W W T HARRIS N/A Landing Slope (%) N/A DWS Length (in)                                                                                                                                                                                                                                                                                    | N/A                                     |
| BV N/A Landing X Slope (%) N/A DWS Full Width?                                                                                                                                                                                                                                                                                                          | N/A                                     |
| N/A Landing Curb? (Y/N) N/A DWS Offset (in)                                                                                                                                                                                                                                                                                                             | N/A                                     |
| N/A Shared Landing? N/A                                                                                                                                                                                                                                                                                                                                 |                                         |
| PROW/ADA: N/A Gutter Ponding? N/A N/A Gutter Slope (%)                                                                                                                                                                                                                                                                                                  | N/A                                     |
| Not Found, R304.5.3 N/A Gutter Lip Ht (in) N/A N/A Gutter X Slope (%)                                                                                                                                                                                                                                                                                   | N/A                                     |
| N/A Painted X Walk1? No N/A Painted X Walk2?                                                                                                                                                                                                                                                                                                            | No                                      |
| X Walk 1 Direction To E X Walk 2 Direction T                                                                                                                                                                                                                                                                                                            | To N                                    |
| X Walk 1 Width (in) N/A X Walk 2 Width (in)                                                                                                                                                                                                                                                                                                             | N/A                                     |
| Street 1 Name NORTHLAKE PLAZA DR X Walk 1 Slope (%) 1.5 X Walk 2 Slope (%)                                                                                                                                                                                                                                                                              | 1.1                                     |
| Stop Condition-Street 1 StopSign X Walk 1 X Slope (%) 1.8 X Walk 2 X Slope (%)                                                                                                                                                                                                                                                                          | 1.3                                     |
| Street 2 Name W W.T. HARRIS BV N/A Ramp inside XWalk1? N/A Ramp inside XWalk2?                                                                                                                                                                                                                                                                          | N/A                                     |
| Stop Condition-Street 2 None Road Slope (%) 2.3 Clear Space?                                                                                                                                                                                                                                                                                            | N/A                                     |
| Road X Slope (%) <b>1.2</b> N/A Clear Space to XWalk (in)                                                                                                                                                                                                                                                                                               | N/A                                     |
|                                                                                                                                                                                                                                                                                                                                                         | N/A                                     |
| Total Cost: \$ 3200.00 Obstruction Type Storm Grate/Utility Type                                                                                                                                                                                                                                                                                        |                                         |
| N/A                                                                                                                                                                                                                                                                                                                                                     | N/A                                     |
| Yes Surface Condition? (G/P) Go                                                                                                                                                                                                                                                                                                                         | Good                                    |