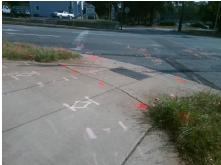

## Field Measurements/Component Compliance

N MYERS Street 1 Name Stop Condition-Street 2 StopS Street 2 Name E 5TH Stop Condition-Street 1 N

Remove & Replace Curb Ramp With Two New Directional Ramps or Equivalent.

Surveyor Notes:

N/A

PROW/ADA:

ot Found, R304.5.3

Total Cost: 3200.00

| Compliance Description |                       | Data  | Comp | oliance Description         | Data  |
|------------------------|-----------------------|-------|------|-----------------------------|-------|
| N/A                    | Ramp Length (in)      | 63.0  | Yes  | Ramp Slope (%)              | 6.1   |
| Yes                    | Ramp Width (in)       | 48.0  | No   | Ramp XSlope (%)             | 6.7   |
| N/A                    | Flare Type LT         | N/A   | N/A  | Flare Type RT               | N/A   |
| N/A                    | Flare Slope LT (%)    | N/A   | N/A  | Flare Slope RT (%)          | N/A   |
| N/A                    | Flare Traversable LT? | N/A   | N/A  | Flare Traversable RT?       | N/A   |
| N/A                    | Landing Length (in)   | N/A   | N/A  | DWS Provided?               | N/A   |
| N/A                    | Landing Width (in)    | N/A   | N/A  | DWS Contrast?               | N/A   |
| N/A                    | Landing Slope (%)     | N/A   | N/A  | DWS Length (in)             | N/A   |
| N/A                    | Landing X Slope (%)   | N/A   | N/A  | DWS Full Width?             | N/A   |
| N/A                    | Landing Curb? (Y/N)   | N/A   | N/A  | DWS Offset (in)             | N/A   |
| N/A                    | Shared Landing?       | N/A   |      |                             |       |
| N/A                    | Gutter Ponding?       | N/A   | N/A  | Gutter Slope (%)            | N/A   |
| N/A                    | Gutter Lip Ht (in)    | N/A   | N/A  | Gutter X Slope (%)          | N/A   |
| N/A                    | Painted X Walk1?      | No    | N/A  | Painted X Walk2?            | No    |
|                        | X Walk 1 Direction    | To SE |      | X Walk 2 Direction          | To NE |
| N/A                    | X Walk 1 Width (in)   | N/A   | N/A  | X Walk 2 Width (in)         | N/A   |
|                        | X Walk 1 Slope (%)    | 0.2   |      | X Walk 2 Slope (%)          | 3.0   |
|                        | X Walk 1 X Slope (%)  | 1.1   |      | X Walk 2 X Slope (%)        | 4.0   |
| N/A                    | Ramp inside XWalk1?   | N/A   | N/A  | Ramp inside XWalk2?         | N/A   |
|                        | Road Slope (%)        | 2.8   | N/A  | Clear Space?                | N/A   |
|                        | Road X Slope (%)      | 4.1   | N/A  | Clear Space to XWalk (in)   | N/A   |
| N/A                    | Any Obstructions?     | N/A   | N/A  | Storm Grate/Utility Hazard? | N/A   |
|                        | Obstruction Type      |       |      | Storm Grate/Utility Type    |       |
|                        |                       | N/A   |      |                             | N/A   |
|                        |                       |       | l ., | 0 ( 0 1111 0 (6 '= '        |       |