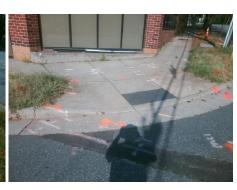

## Field Measurements/Component Compliance

N MYERS Street 1 Name Stop Condition-Street 2 StopS Street 2 Name E 5TH Stop Condition-Street 1 N

Remove & Replace Curb Ramp With Two New Directional Ramps or Equivalent.

Surveyor Notes:

N/A

PROW/ADA:

ot Found, R304.5.3

Total Cost: 3200.00

| Compliance Description |                       | Data  | Comp | oliance Description         | Data  |
|------------------------|-----------------------|-------|------|-----------------------------|-------|
| N/A                    | Ramp Length (in)      | 63.0  | Yes  | Ramp Slope (%)              | 6.1   |
| Yes                    | Ramp Width (in)       | 48.0  | No   | Ramp XSlope (%)             | 6.7   |
| N/A                    | Flare Type LT         | N/A   | N/A  | Flare Type RT               | N/A   |
| N/A                    | Flare Slope LT (%)    | N/A   | N/A  | Flare Slope RT (%)          | N/A   |
| N/A                    | Flare Traversable LT? | N/A   | N/A  | Flare Traversable RT?       | N/A   |
| N/A                    | Landing Length (in)   | N/A   | N/A  | DWS Provided?               | N/A   |
| N/A                    | Landing Width (in)    | N/A   | N/A  | DWS Contrast?               | N/A   |
| N/A                    | Landing Slope (%)     | N/A   | N/A  | DWS Length (in)             | N/A   |
| N/A                    | Landing X Slope (%)   | N/A   | N/A  | DWS Full Width?             | N/A   |
| N/A                    | Landing Curb? (Y/N)   | N/A   | N/A  | DWS Offset (in)             | N/A   |
| N/A                    | Shared Landing?       | N/A   |      |                             |       |
| N/A                    | Gutter Ponding?       | N/A   | N/A  | Gutter Slope (%)            | N/A   |
| N/A                    | Gutter Lip Ht (in)    | N/A   | N/A  | Gutter X Slope (%)          | N/A   |
| N/A                    | Painted X Walk1?      | No    | N/A  | Painted X Walk2?            | No    |
|                        | X Walk 1 Direction    | To SE |      | X Walk 2 Direction          | To NE |
| N/A                    | X Walk 1 Width (in)   | N/A   | N/A  | X Walk 2 Width (in)         | N/A   |
|                        | X Walk 1 Slope (%)    | 0.2   |      | X Walk 2 Slope (%)          | 3.0   |
|                        | X Walk 1 X Slope (%)  | 1.1   |      | X Walk 2 X Slope (%)        | 4.0   |
| N/A                    | Ramp inside XWalk1?   | N/A   | N/A  | Ramp inside XWalk2?         | N/A   |
|                        | Road Slope (%)        | 2.8   | N/A  | Clear Space?                | N/A   |
|                        | Road X Slope (%)      | 4.1   | N/A  | Clear Space to XWalk (in)   | N/A   |
| N/A                    | Any Obstructions?     | N/A   | N/A  | Storm Grate/Utility Hazard? | N/A   |
|                        | Obstruction Type      |       |      | Storm Grate/Utility Type    |       |
|                        |                       | N/A   |      |                             | N/A   |
|                        |                       |       | l ., | 0 ( 0 1111 0 (6 '= '        |       |