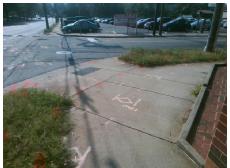

## Field Measurements/Component Compliance

N MYERS Street 1 Name Stop Condition-Street 2 StopS Street 2 Name E 5TH Stop Condition-Street 1 N

Remove & Replace Curb Ramp With Two New Directional Ramps or Equivalent.

Surveyor Notes:

N/A

PROW/ADA:

ot Found, R304.5.3

Total Cost: 3200.00

| Compliance Description |                       | Data  | Comp | oliance Description         | Data  |
|------------------------|-----------------------|-------|------|-----------------------------|-------|
| N/A                    | Ramp Length (in)      | 63.0  | Yes  | Ramp Slope (%)              | 6.1   |
| Yes                    | Ramp Width (in)       | 48.0  | No   | Ramp XSlope (%)             | 6.7   |
| N/A                    | Flare Type LT         | N/A   | N/A  | Flare Type RT               | N/A   |
| N/A                    | Flare Slope LT (%)    | N/A   | N/A  | Flare Slope RT (%)          | N/A   |
| N/A                    | Flare Traversable LT? | N/A   | N/A  | Flare Traversable RT?       | N/A   |
| N/A                    | Landing Length (in)   | N/A   | N/A  | DWS Provided?               | N/A   |
| N/A                    | Landing Width (in)    | N/A   | N/A  | DWS Contrast?               | N/A   |
| N/A                    | Landing Slope (%)     | N/A   | N/A  | DWS Length (in)             | N/A   |
| N/A                    | Landing X Slope (%)   | N/A   | N/A  | DWS Full Width?             | N/A   |
| N/A                    | Landing Curb? (Y/N)   | N/A   | N/A  | DWS Offset (in)             | N/A   |
| N/A                    | Shared Landing?       | N/A   |      |                             |       |
| N/A                    | Gutter Ponding?       | N/A   | N/A  | Gutter Slope (%)            | N/A   |
| N/A                    | Gutter Lip Ht (in)    | N/A   | N/A  | Gutter X Slope (%)          | N/A   |
| N/A                    | Painted X Walk1?      | No    | N/A  | Painted X Walk2?            | No    |
|                        | X Walk 1 Direction    | To SE |      | X Walk 2 Direction          | To NE |
| N/A                    | X Walk 1 Width (in)   | N/A   | N/A  | X Walk 2 Width (in)         | N/A   |
|                        | X Walk 1 Slope (%)    | 0.2   |      | X Walk 2 Slope (%)          | 3.0   |
|                        | X Walk 1 X Slope (%)  | 1.1   |      | X Walk 2 X Slope (%)        | 4.0   |
| N/A                    | Ramp inside XWalk1?   | N/A   | N/A  | Ramp inside XWalk2?         | N/A   |
|                        | Road Slope (%)        | 2.8   | N/A  | Clear Space?                | N/A   |
|                        | Road X Slope (%)      | 4.1   | N/A  | Clear Space to XWalk (in)   | N/A   |
| N/A                    | Any Obstructions?     | N/A   | N/A  | Storm Grate/Utility Hazard? | N/A   |
|                        | Obstruction Type      |       |      | Storm Grate/Utility Type    |       |
|                        |                       | N/A   |      |                             | N/A   |
|                        |                       |       | l ., | 0 ( 0 1111 0 (6 '= '        |       |