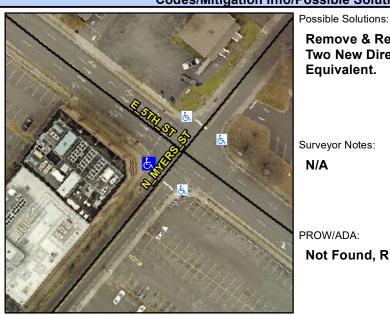

## **Access Compliance Report Public Rights-of-Way** (Curb Ramps)

Intersection ID: 12877 Main Street: E\_5TH\_ST Cross Street: N\_MYERS\_ST Location: W ADA ID: D8C893A57783 Ramp Type: PerpDiag Initial Pass/Fail: Fail **Overall Compliance: No Severity Score:** 12.5

## Field Measurements/Component Compliance

N MYERS Street 1 Name Stop Condition-Street 2 StopS Street 2 Name E 5TH Stop Condition-Street 1 N

Remove & Replace Curb Ramp With Two New Directional Ramps or Equivalent.