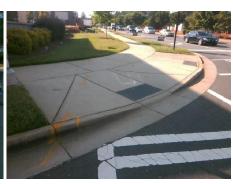

N/A

N/A

N/A

PROW/ADA:

Not Found, R304.5.3

Total Cost: \$ 1850.00

| Compliance Description Da |                       | Data  | Comp | liance Description          | Data |
|---------------------------|-----------------------|-------|------|-----------------------------|------|
| N/A                       | Ramp Length (in)      | 96.0  | Yes  | Ramp Slope (%)              | 7.2  |
| Yes                       | Ramp Width (in)       | 48.0  | No   | Ramp XSlope (%)             | 5.1  |
| N/A                       | Flare Type LT         | N/A   | N/A  | Flare Type RT               | N/A  |
| N/A                       | Flare Slope LT (%)    | N/A   | N/A  | Flare Slope RT (%)          | N/A  |
| N/A                       | Flare Traversable LT? | N/A   | N/A  | Flare Traversable RT?       | N/A  |
| N/A                       | Landing Length (in)   | N/A   | N/A  | DWS Provided?               | N/A  |
| N/A                       | Landing Width (in)    | N/A   | N/A  | DWS Contrast?               | N/A  |
| N/A                       | Landing Slope (%)     | N/A   | N/A  | DWS Length (in)             | N/A  |
| N/A                       | Landing X Slope (%)   | N/A   | N/A  | DWS Full Width?             | N/A  |
| N/A                       | Landing Curb? (Y/N)   | N/A   | N/A  | DWS Offset (in)             | N/A  |
| N/A                       | Shared Landing?       | N/A   |      |                             |      |
| N/A                       | Gutter Ponding?       | N/A   | N/A  | Gutter Slope (%)            | N/A  |
| N/A                       | Gutter Lip Ht (in)    | N/A   | N/A  | Gutter X Slope (%)          | N/A  |
| N/A                       | Painted X Walk1?      | Yes   | N/A  | Painted X Walk2?            | N/A  |
|                           | X Walk 1 Direction    | To NW |      | X Walk 2 Direction          | N/A  |
| N/A                       | X Walk 1 Width (in)   | 113.0 | N/A  | X Walk 2 Width (in)         | N/A  |
|                           | X Walk 1 Slope (%)    | 2.3   |      | X Walk 2 Slope (%)          | N/A  |
|                           | X Walk 1 X Slope (%)  | 2.7   |      | X Walk 2 X Slope (%)        | N/A  |
| N/A                       | Ramp inside XWalk1?   | Yes   | N/A  | Ramp inside XWalk2?         | N/A  |
|                           | Road Slope (%)        | N/A   | N/A  | Clear Space?                | N/A  |
|                           | Road X Slope (%)      | N/A   | N/A  | Clear Space to XWalk (in)   | N/A  |
| N/A                       | Any Obstructions?     | N/A   | N/A  | Storm Grate/Utility Hazard? | N/A  |
|                           | Obstruction Type      |       |      | Storm Grate/Utility Type    |      |
|                           |                       | N/A   |      |                             | N/A  |
|                           |                       |       | Yes  | Surface Condition? (G/P)    | Good |