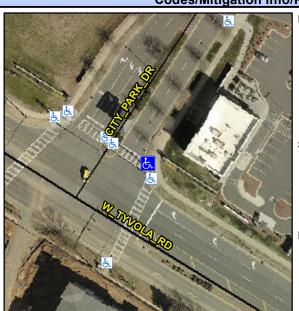

## Access Compliance Report Public Rights-of-Way (Curb Ramps)

Intersection ID: N/A Main Street: CITY\_PARK\_DR Cross Street: TYVOLA\_RD Location: E

ADA ID: D8C9816FD650 Ramp Type: Perp Initial Pass/Fail: Fail Overall Compliance: No Severity Score: 12.5

## Field Measurements/Component Compliance

Street 1 Name

CITY PARK DR

Stop Condition-Street 2

Signal

Street 2 Name

N/A

Stop Condition-Street 1