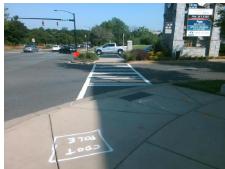

N/A

N/A

N/A

PROW/ADA:

Not Found, R304.5.3

Total Cost: \$ 1850.00

| Compliance Description Da |                       | Data  | Comp | liance Description          | Data |
|---------------------------|-----------------------|-------|------|-----------------------------|------|
| N/A                       | Ramp Length (in)      | 96.0  | Yes  | Ramp Slope (%)              | 7.2  |
| Yes                       | Ramp Width (in)       | 48.0  | No   | Ramp XSlope (%)             | 5.1  |
| N/A                       | Flare Type LT         | N/A   | N/A  | Flare Type RT               | N/A  |
| N/A                       | Flare Slope LT (%)    | N/A   | N/A  | Flare Slope RT (%)          | N/A  |
| N/A                       | Flare Traversable LT? | N/A   | N/A  | Flare Traversable RT?       | N/A  |
| N/A                       | Landing Length (in)   | N/A   | N/A  | DWS Provided?               | N/A  |
| N/A                       | Landing Width (in)    | N/A   | N/A  | DWS Contrast?               | N/A  |
| N/A                       | Landing Slope (%)     | N/A   | N/A  | DWS Length (in)             | N/A  |
| N/A                       | Landing X Slope (%)   | N/A   | N/A  | DWS Full Width?             | N/A  |
| N/A                       | Landing Curb? (Y/N)   | N/A   | N/A  | DWS Offset (in)             | N/A  |
| N/A                       | Shared Landing?       | N/A   |      |                             |      |
| N/A                       | Gutter Ponding?       | N/A   | N/A  | Gutter Slope (%)            | N/A  |
| N/A                       | Gutter Lip Ht (in)    | N/A   | N/A  | Gutter X Slope (%)          | N/A  |
| N/A                       | Painted X Walk1?      | Yes   | N/A  | Painted X Walk2?            | N/A  |
|                           | X Walk 1 Direction    | To NW |      | X Walk 2 Direction          | N/A  |
| N/A                       | X Walk 1 Width (in)   | 113.0 | N/A  | X Walk 2 Width (in)         | N/A  |
|                           | X Walk 1 Slope (%)    | 2.3   |      | X Walk 2 Slope (%)          | N/A  |
|                           | X Walk 1 X Slope (%)  | 2.7   |      | X Walk 2 X Slope (%)        | N/A  |
| N/A                       | Ramp inside XWalk1?   | Yes   | N/A  | Ramp inside XWalk2?         | N/A  |
|                           | Road Slope (%)        | N/A   | N/A  | Clear Space?                | N/A  |
|                           | Road X Slope (%)      | N/A   | N/A  | Clear Space to XWalk (in)   | N/A  |
| N/A                       | Any Obstructions?     | N/A   | N/A  | Storm Grate/Utility Hazard? | N/A  |
|                           | Obstruction Type      |       |      | Storm Grate/Utility Type    |      |
|                           |                       | N/A   |      |                             | N/A  |
|                           |                       |       | Yes  | Surface Condition? (G/P)    | Good |