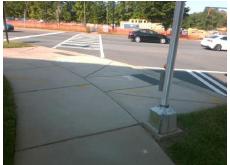

N/A

N/A

N/A

PROW/ADA:

Not Found, R304.5.3

Total Cost: \$ 1850.00

| Compliance Description Da |                       | Data  | Comp | liance Description          | Data |
|---------------------------|-----------------------|-------|------|-----------------------------|------|
| N/A                       | Ramp Length (in)      | 96.0  | Yes  | Ramp Slope (%)              | 7.2  |
| Yes                       | Ramp Width (in)       | 48.0  | No   | Ramp XSlope (%)             | 5.1  |
| N/A                       | Flare Type LT         | N/A   | N/A  | Flare Type RT               | N/A  |
| N/A                       | Flare Slope LT (%)    | N/A   | N/A  | Flare Slope RT (%)          | N/A  |
| N/A                       | Flare Traversable LT? | N/A   | N/A  | Flare Traversable RT?       | N/A  |
| N/A                       | Landing Length (in)   | N/A   | N/A  | DWS Provided?               | N/A  |
| N/A                       | Landing Width (in)    | N/A   | N/A  | DWS Contrast?               | N/A  |
| N/A                       | Landing Slope (%)     | N/A   | N/A  | DWS Length (in)             | N/A  |
| N/A                       | Landing X Slope (%)   | N/A   | N/A  | DWS Full Width?             | N/A  |
| N/A                       | Landing Curb? (Y/N)   | N/A   | N/A  | DWS Offset (in)             | N/A  |
| N/A                       | Shared Landing?       | N/A   |      |                             |      |
| N/A                       | Gutter Ponding?       | N/A   | N/A  | Gutter Slope (%)            | N/A  |
| N/A                       | Gutter Lip Ht (in)    | N/A   | N/A  | Gutter X Slope (%)          | N/A  |
| N/A                       | Painted X Walk1?      | Yes   | N/A  | Painted X Walk2?            | N/A  |
|                           | X Walk 1 Direction    | To NW |      | X Walk 2 Direction          | N/A  |
| N/A                       | X Walk 1 Width (in)   | 113.0 | N/A  | X Walk 2 Width (in)         | N/A  |
|                           | X Walk 1 Slope (%)    | 2.3   |      | X Walk 2 Slope (%)          | N/A  |
|                           | X Walk 1 X Slope (%)  | 2.7   |      | X Walk 2 X Slope (%)        | N/A  |
| N/A                       | Ramp inside XWalk1?   | Yes   | N/A  | Ramp inside XWalk2?         | N/A  |
|                           | Road Slope (%)        | N/A   | N/A  | Clear Space?                | N/A  |
|                           | Road X Slope (%)      | N/A   | N/A  | Clear Space to XWalk (in)   | N/A  |
| N/A                       | Any Obstructions?     | N/A   | N/A  | Storm Grate/Utility Hazard? | N/A  |
|                           | Obstruction Type      |       |      | Storm Grate/Utility Type    |      |
|                           |                       | N/A   |      |                             | N/A  |
|                           |                       |       | Yes  | Surface Condition? (G/P)    | Good |