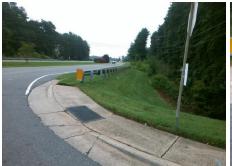

## Access Compliance Report Public Rights-of-Way (Curb Ramps)

Intersection ID: 4850 Main Street: HARRINGTON\_WOODS\_RD Cross Street: W\_W\_T\_HARRIS\_BV Location: SW

ADA ID: D8C99EC2354F Ramp Type: Perp Initial Pass/Fail: Fail Overall Compliance: No Severity Score: 16.25

## Field Measurements/Component Compliance

Street 1 Name WWT HARRIS BV
Stop Condition-Street 2 None
Street 2 Name N/A
Stop Condition-Street 1 N/A

Possible Solutions:

Remove & Replace Entire Ramp.

Surveyor Notes:

N/A

PROW/ADA:

R304.5.3, R302.7

Total Cost: \$ 1850.00

| Compliance Description |                       | Data | Compliance Description |                             | Data |
|------------------------|-----------------------|------|------------------------|-----------------------------|------|
| N/A                    | Ramp Length (in)      | 46.0 | Yes                    | Ramp Slope (%)              | 5.4  |
| Yes                    | Ramp Width (in)       | 58.0 | No                     | Ramp XSlope (%)             | 4.6  |
| N/A                    | Flare Type LT         | N/A  | N/A                    | Flare Type RT               | N/A  |
| N/A                    | Flare Slope LT (%)    | N/A  | N/A                    | Flare Slope RT (%)          | N/A  |
| N/A                    | Flare Traversable LT? | N/A  | N/A                    | Flare Traversable RT?       | N/A  |
| N/A                    | Landing Length (in)   | N/A  | N/A                    | DWS Provided?               | N/A  |
| N/A                    | Landing Width (in)    | N/A  | N/A                    | DWS Contrast?               | N/A  |
| N/A                    | Landing Slope (%)     | N/A  | N/A                    | DWS Length (in)             | N/A  |
| N/A                    | Landing X Slope (%)   | N/A  | N/A                    | DWS Full Width?             | N/A  |
| N/A                    | Landing Curb? (Y/N)   | N/A  | N/A                    | DWS Offset (in)             | N/A  |
| N/A                    | Shared Landing?       | N/A  |                        |                             |      |
| N/A                    | Gutter Ponding?       | N/A  | N/A                    | Gutter Slope (%)            | N/A  |
| N/A                    | Gutter Lip Ht (in)    | N/A  | N/A                    | Gutter X Slope (%)          | N/A  |
| N/A                    | Painted X Walk1?      | No   | N/A                    | Painted X Walk2?            | N/A  |
|                        | X Walk 1 Direction    | To E |                        | X Walk 2 Direction          | N/A  |
| N/A                    | X Walk 1 Width (in)   | N/A  | N/A                    | X Walk 2 Width (in)         | N/A  |
|                        | X Walk 1 Slope (%)    | 1.9  |                        | X Walk 2 Slope (%)          | N/A  |
|                        | X Walk 1 X Slope (%)  | 3.7  |                        | X Walk 2 X Slope (%)        | N/A  |
| N/A                    | Ramp inside XWalk1?   | N/A  | N/A                    | Ramp inside XWalk2?         | N/A  |
|                        | Road Slope (%)        | N/A  | N/A                    | Clear Space?                | N/A  |
|                        | Road X Slope (%)      | N/A  | N/A                    | Clear Space to XWalk (in)   | N/A  |
| N/A                    | Any Obstructions?     | N/A  | N/A                    | Storm Grate/Utility Hazard? | N/A  |
|                        | Obstruction Type      |      |                        | Storm Grate/Utility Type    |      |
|                        |                       | N/A  |                        |                             | N/A  |
|                        |                       |      | No                     | Surface Condition? (G/P)    | Poor |