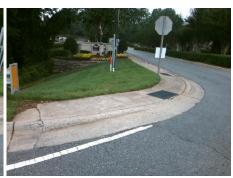

## Access Compliance Report Public Rights-of-Way (Curb Ramps)

Intersection ID: 4850 Main Street: HARRINGTON\_WOODS\_RD Cross Street: W\_W\_T\_HARRIS\_BV Location: SW

ADA ID: D8C99EC2354F Ramp Type: Perp Initial Pass/Fail: Fail Overall Compliance: No Severity Score: 16.25

## Field Measurements/Component Compliance

Street 1 Name WWT HARRIS BV
Stop Condition-Street 2 None
Street 2 Name N/A
Stop Condition-Street 1 N/A

Possible Solutions:

Remove & Replace Entire Ramp.

Surveyor Notes:

N/A

PROW/ADA:

R304.5.3, R302.7

Total Cost: \$ 1850.00

| Compliance Description |                       | Data | Compliance Description |                             | Data |
|------------------------|-----------------------|------|------------------------|-----------------------------|------|
| N/A                    | Ramp Length (in)      | 46.0 | Yes                    | Ramp Slope (%)              | 5.4  |
| Yes                    | Ramp Width (in)       | 58.0 | No                     | Ramp XSlope (%)             | 4.6  |
| N/A                    | Flare Type LT         | N/A  | N/A                    | Flare Type RT               | N/A  |
| N/A                    | Flare Slope LT (%)    | N/A  | N/A                    | Flare Slope RT (%)          | N/A  |
| N/A                    | Flare Traversable LT? | N/A  | N/A                    | Flare Traversable RT?       | N/A  |
| N/A                    | Landing Length (in)   | N/A  | N/A                    | DWS Provided?               | N/A  |
| N/A                    | Landing Width (in)    | N/A  | N/A                    | DWS Contrast?               | N/A  |
| N/A                    | Landing Slope (%)     | N/A  | N/A                    | DWS Length (in)             | N/A  |
| N/A                    | Landing X Slope (%)   | N/A  | N/A                    | DWS Full Width?             | N/A  |
| N/A                    | Landing Curb? (Y/N)   | N/A  | N/A                    | DWS Offset (in)             | N/A  |
| N/A                    | Shared Landing?       | N/A  |                        |                             |      |
| N/A                    | Gutter Ponding?       | N/A  | N/A                    | Gutter Slope (%)            | N/A  |
| N/A                    | Gutter Lip Ht (in)    | N/A  | N/A                    | Gutter X Slope (%)          | N/A  |
| N/A                    | Painted X Walk1?      | No   | N/A                    | Painted X Walk2?            | N/A  |
|                        | X Walk 1 Direction    | To E |                        | X Walk 2 Direction          | N/A  |
| N/A                    | X Walk 1 Width (in)   | N/A  | N/A                    | X Walk 2 Width (in)         | N/A  |
|                        | X Walk 1 Slope (%)    | 1.9  |                        | X Walk 2 Slope (%)          | N/A  |
|                        | X Walk 1 X Slope (%)  | 3.7  |                        | X Walk 2 X Slope (%)        | N/A  |
| N/A                    | Ramp inside XWalk1?   | N/A  | N/A                    | Ramp inside XWalk2?         | N/A  |
|                        | Road Slope (%)        | N/A  | N/A                    | Clear Space?                | N/A  |
|                        | Road X Slope (%)      | N/A  | N/A                    | Clear Space to XWalk (in)   | N/A  |
| N/A                    | Any Obstructions?     | N/A  | N/A                    | Storm Grate/Utility Hazard? | N/A  |
|                        | Obstruction Type      |      |                        | Storm Grate/Utility Type    |      |
|                        |                       | N/A  |                        |                             | N/A  |
|                        |                       |      | No                     | Surface Condition? (G/P)    | Poor |