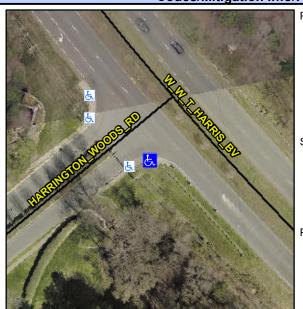

## Access Compliance Report Public Rights-of-Way (Curb Ramps)

Intersection ID: 4850 Main Street: HARRINGTON\_WOODS\_RD Cross Street: W\_W\_T\_HARRIS\_BV Location: SW

ADA ID: D8C99EC2354F Ramp Type: Perp Initial Pass/Fail: Fail Overall Compliance: No Severity Score: 16.25