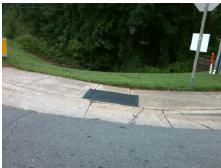

## Access Compliance Report Public Rights-of-Way (Curb Ramps)

Intersection ID: 4850 Main Street: HARRINGTON\_WOODS\_RD Cross Street: W\_W\_T\_HARRIS\_BV Location: SW

ADA ID: D8C99EC2354F Ramp Type: Perp Initial Pass/Fail: Fail Overall Compliance: No Severity Score: 16.25

## Field Measurements/Component Compliance

Street 1 Name WWT HARRIS BV
Stop Condition-Street 2 None
Street 2 Name N/A
Stop Condition-Street 1 N/A

Possible Solutions:

Remove & Replace Entire Ramp.

Surveyor Notes:

N/A

PROW/ADA:

R304.5.3, R302.7

Total Cost: \$ 1850.00

| Compliance Description |                       | Data | Compliance Description |                             | Data |
|------------------------|-----------------------|------|------------------------|-----------------------------|------|
| N/A                    | Ramp Length (in)      | 46.0 | Yes                    | Ramp Slope (%)              | 5.4  |
| Yes                    | Ramp Width (in)       | 58.0 | No                     | Ramp XSlope (%)             | 4.6  |
| N/A                    | Flare Type LT         | N/A  | N/A                    | Flare Type RT               | N/A  |
| N/A                    | Flare Slope LT (%)    | N/A  | N/A                    | Flare Slope RT (%)          | N/A  |
| N/A                    | Flare Traversable LT? | N/A  | N/A                    | Flare Traversable RT?       | N/A  |
| N/A                    | Landing Length (in)   | N/A  | N/A                    | DWS Provided?               | N/A  |
| N/A                    | Landing Width (in)    | N/A  | N/A                    | DWS Contrast?               | N/A  |
| N/A                    | Landing Slope (%)     | N/A  | N/A                    | DWS Length (in)             | N/A  |
| N/A                    | Landing X Slope (%)   | N/A  | N/A                    | DWS Full Width?             | N/A  |
| N/A                    | Landing Curb? (Y/N)   | N/A  | N/A                    | DWS Offset (in)             | N/A  |
| N/A                    | Shared Landing?       | N/A  |                        |                             |      |
| N/A                    | Gutter Ponding?       | N/A  | N/A                    | Gutter Slope (%)            | N/A  |
| N/A                    | Gutter Lip Ht (in)    | N/A  | N/A                    | Gutter X Slope (%)          | N/A  |
| N/A                    | Painted X Walk1?      | No   | N/A                    | Painted X Walk2?            | N/A  |
|                        | X Walk 1 Direction    | To E |                        | X Walk 2 Direction          | N/A  |
| N/A                    | X Walk 1 Width (in)   | N/A  | N/A                    | X Walk 2 Width (in)         | N/A  |
|                        | X Walk 1 Slope (%)    | 1.9  |                        | X Walk 2 Slope (%)          | N/A  |
|                        | X Walk 1 X Slope (%)  | 3.7  |                        | X Walk 2 X Slope (%)        | N/A  |
| N/A                    | Ramp inside XWalk1?   | N/A  | N/A                    | Ramp inside XWalk2?         | N/A  |
|                        | Road Slope (%)        | N/A  | N/A                    | Clear Space?                | N/A  |
|                        | Road X Slope (%)      | N/A  | N/A                    | Clear Space to XWalk (in)   | N/A  |
| N/A                    | Any Obstructions?     | N/A  | N/A                    | Storm Grate/Utility Hazard? | N/A  |
|                        | Obstruction Type      |      |                        | Storm Grate/Utility Type    |      |
|                        |                       | N/A  |                        |                             | N/A  |
|                        |                       |      | No                     | Surface Condition? (G/P)    | Poor |