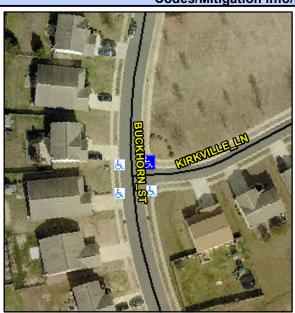

## Access Compliance Report Public Rights-of-Way (Curb Ramps)

Intersection ID: 44458 Main Street: BUCKHORN\_ST Cross Street: KIRKVILLE\_LN Location: NE

ADA ID: D8CDB0EFD899 Ramp Type: PerpDiag Initial Pass/Fail: Fail Overall Compliance: No Severity Score: 17.5